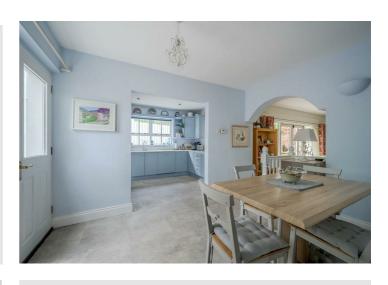

(7'8" x 5'5")

**RECEPTION** 

BEDROOM (2):

HALL:

(11'5" x 9'8")

**OPEN PLAN** 

**BATHROOM:** 

KITCHEN /