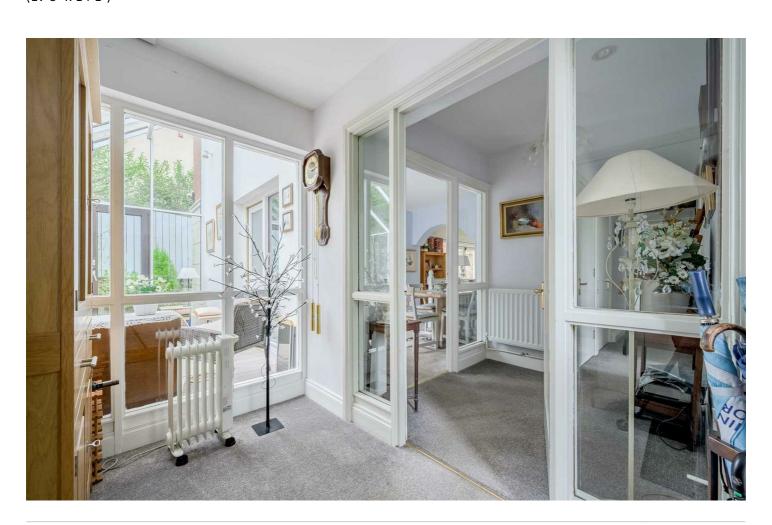

(7'8" x 6'3")

DINING / LIVING LEAN-TO

SPACE:

**GLAZED** 

(16'11" x 12'6")

**CONSERVATORY:** 

**DRAWING** 

(12'10" x 8'4")