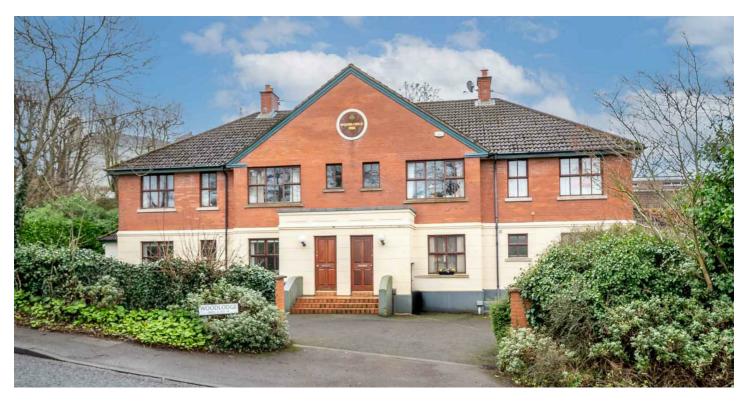

## APT 4 WOOD LODGE

Holywood BT18 0QB

Offers Around

£325,000

## Add text here

- Exclusive Apartment Development of Only Four at Wood Lodge, Croft Road, Holywood
- Bright, Spacious and Exceptionally Well Presented Ground Floor Garden Apartment
- Private Entrance
- Two Double Bedrooms Including Principal Bedroom with Newly Installed En Suite Shower Room
- Separate Stylish Newly Installed Shower Room
- Fully Fitted Kitchen with Range of Integrated Appliances and Ample Dining Area
- Drawing Room with Oak Style Wooden Flooring and French Doors Leading to Patio and Garden
- Lean-To Conservatory with French Doors Leading to Rear Garden
- Double Glazed Throughout
- Oil Fired Central Heating