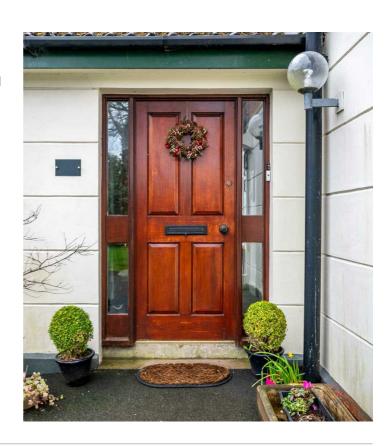

### **ROOM DETAILS**

BEDROOM (1): Entrance

(16'6" x 8'10")

RECEPTION

**ENSUITE** 

PORCH:

SHOWER ROOM:

**SPACIOUS** 