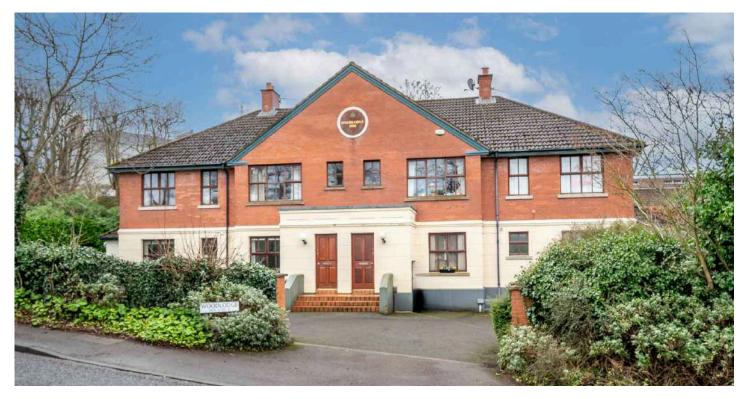

# APT 4 WOOD LODGE

Holywood, BT18 OQB

Offers around £325,000

GROUND FLOOR APARTMENT | 2 ⊨ | 2 ≒ | 2 ⊟

The bright, spacious and airy apartment will suit a wide range of purchaser but is of particular interest to those downsizing with its rear garden and conservatory creating a delightful space to sit and appreciate the southerly aspect of the

## KEY FEATURES

- Exclusive Apartment Development of Only Four at Wood Lodge, Croft Road, Holywood
- Bright, Spacious and Exceptionally Well Presented Ground Floor Garden Apartment
- Private Entrance
- Two Double Bedrooms Including Principal Bedroom with Newly Installed En Suite Shower Room
- Separate Stylish Newly Installed Shower Room
- Fully Fitted Kitchen with Range of Integrated Appliances and Ample Dining Area
- Drawing Room with Oak Style Wooden Flooring and French Doors Leading to Patio and Garden
- Lean-To Conservatory with French Doors Leading to Rear Garden
- Double Glazed Throughout
- Oil Fired Central Heating
- Easily Maintained South Facing Rear Patio Garden

#### DIRECTIONS

Travelling from the Maypole in Holywood continue along the High Street in the direction of Bangor. Before joining the carriageway turn right into Croft Road. Continue up Croft Road and Wood Lodge is located just after the entrance to Victoria Road on the right hand side.