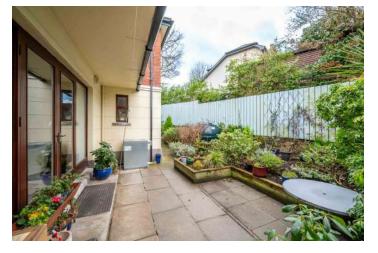

#### Outside

- Lean-To Glazed Conservatory 12'10" x 8'4"
- With covered veranda area
- Paved patio
- Vortex combi Grant oil fired boiler
- Oil storage tank
- Outdoor lighting
- Outdoor water tap
- Parking area
- Garden store.