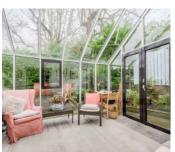

#### Outside

- Lean-To Glazed Conservatory 12'10" x 8'4"
- With covered veranda area
- Paved patio
- Vortex combi Grant oil fired boiler
- Oil storage tank
- Outdoor lighting
- Outdoor water tap
- Parking area
- Garden store.