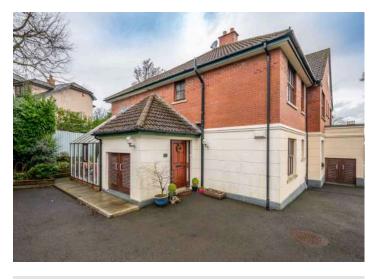

# APT 4 WOOD LODGE

Holywood, BT18 OQB

Offers around £325,000

GROUND FLOOR APARTMENT | 2 ⊨ | 2 ≒ | 2 ⊟

The bright, spacious and airy apartment will suit a wide range of purchaser but is of particular interest to those downsizing with its rear garden and conservatory creating a delightful space to sit and appreciate the southerly aspect of the

## KEY FEATURES

- Exclusive Apartment Development of Only Four at Wood Lodge, Croft Road, Holywood
- Bright, Spacious and Exceptionally Well Presented Ground Floor Garden Apartment
- Private Entrance
- Two Double Bedrooms Including Principal Bedroom with Newly Installed En Suite Shower Room
- Separate Stylish Newly Installed Shower Room
- Fully Fitted Kitchen with Range of Integrated Appliances and Ample Dining Area
- Drawing Room with Oak Style Wooden Flooring and French Doors Leading to Patio and Garden
- Lean-To Conservatory with French Doors Leading to Rear Garden
- Double Glazed Throughout
- Oil Fired Central Heating
- Easily Maintained South Facing Rear Patio Garden