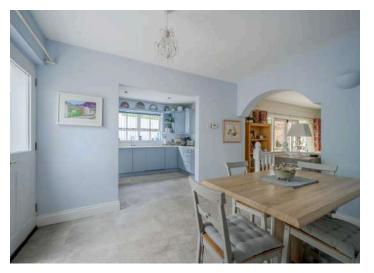

## KEY FEATURES

- Exclusive Apartment Development of Only Four at Wood Lodge, Croft Road, Holywood
- Bright, Spacious and Exceptionally Well Presented Ground Floor Garden Apartment
- Private Entrance
- Two Double Bedrooms Including Principal Bedroom with Newly Installed En Suite Shower Room
- Separate Stylish Newly Installed Shower Room
- Fully Fitted Kitchen with Range of Integrated Appliances and Ample Dining Area
- Drawing Room with Oak Style Wooden Flooring and French Doors Leading to Patio and Garden
- Lean-To Conservatory with French Doors Leading to Rear Garden
- Double Glazed Throughout
- Oil Fired Central Heating
- Easily Maintained South Facing Rear Patio Garden

#### Ground Floor

- Reception Porch
- Spacious Reception Hall
- Open Plan Kitchen/ Dining/Living Space 16'11" x 12'6"
- Drawing Room 19'8" x 14'1"