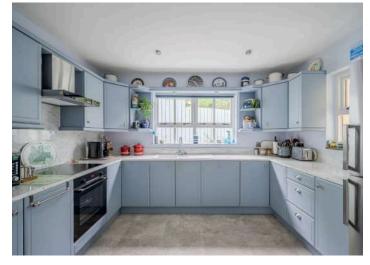

## KEY FEATURES

- Exclusive Apartment Development of Only Four at Wood Lodge, Croft Road, Holywood
- Bright, Spacious and Exceptionally Well Presented Ground Floor Garden Apartment
- Private Entrance
- Two Double Bedrooms Including Principal Bedroom with Newly Installed En Suite Shower Room
- Separate Stylish Newly Installed Shower Room
- Fully Fitted Kitchen with Range of Integrated Appliances and Ample Dining Area
- Drawing Room with Oak Style Wooden Flooring and French Doors Leading to Patio and Garden
- Lean-To Conservatory with French Doors Leading to Rear Garden
- Double Glazed Throughout
- Oil Fired Central Heating
- Easily Maintained South Facing Rear Patio Garden

#### Ground Floor

- Reception Porch
- Spacious Reception Hall
- Open Plan Kitchen/ Dining/Living Space 16'11" x 12'6"
- Drawing Room 19'8" x 14'1"