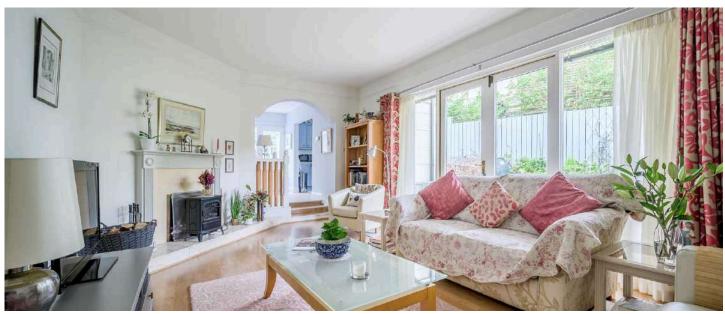

## KEY FEATURES

- Exclusive Apartment Development of Only Four at Wood Lodge, Croft Road, Holywood
- Bright, Spacious and Exceptionally Well Presented Ground Floor Garden Apartment
- Private Entrance
- Two Double Bedrooms Including Principal Bedroom with Newly Installed En Suite Shower Room
- Separate Stylish Newly Installed Shower Room
- Fully Fitted Kitchen with Range of Integrated Appliances and Ample Dining Area
- Drawing Room with Oak Style Wooden Flooring and French Doors Leading to Patio and Garden
- Lean-To Conservatory with French Doors Leading to Rear Garden
- Double Glazed Throughout
- Oil Fired Central Heating
- Easily Maintained South Facing Rear Patio Garden

#### Ground Floor

- Reception Porch
- Spacious Reception Hall
- Open Plan Kitchen/ Dining/Living Space 16'11" x 12'6"
- Drawing Room 19'8" x 14'1"