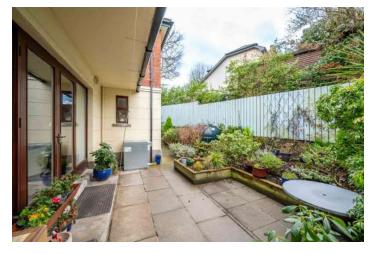

# APT 4 WOOD LODGE

Holywood, BT18 OQB

Offers around £295,000

GROUND FLOOR APARTMENT | 2 ⊨ | 2 ≒ | 2 ⊟

The bright, spacious and airy apartment will suit a wide range of purchaser but is of particular interest to those downsizing with its rear garden and conservatory creating a delightful space to sit and appreciate the southerly aspect of the

## KEY FEATURES

- Exclusive Apartment Development of Only Four at Wood Lodge, Croft Road, Holywood
- Bright, Spacious and Exceptionally Well Presented Ground Floor Garden Apartment
- Private Entrance
- Two Double Bedrooms Including Principal Bedroom with Newly Installed En Suite Shower Room
- Separate Stylish Newly Installed Shower Room
- Fully Fitted Kitchen with Range of Integrated Appliances and Ample Dining Area
- Drawing Room with Oak Style Wooden Flooring and French Doors Leading to Patio and Garden
- Lean-To Conservatory with French Doors Leading to Rear Garden
- Double Glazed Throughout
- Oil Fired Central Heating
- Easily Maintained South Facing Rear Patio Garden

#### Outside

- Lean-To Glazed Conservatory 12'10" x 8'4"
- With covered veranda area
- Paved patio
- Vortex combi Grant oil fired boiler
- Oil storage tank
- Outdoor lighting
- Outdoor water tap
- Parking area
- Garden store.