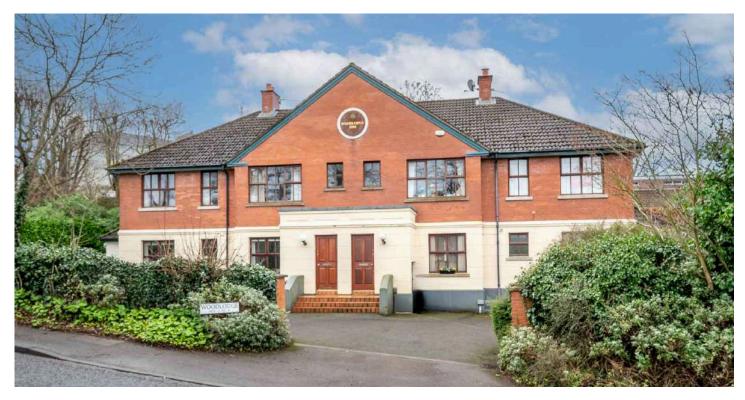

# APT 4 WOOD LODGE

Holywood, BT18 OQB

Offers around £295,000

GROUND FLOOR APARTMENT | 2 ⊨ | 2 ≒ | 2 ⊟

The bright, spacious and airy apartment will suit a wide range of purchaser but is of particular interest to those downsizing with its rear garden and conservatory creating a delightful space to sit and appreciate the southerly aspect of the

## KEY FEATURES

- Exclusive Apartment Development of Only Four at Wood Lodge, Croft Road, Holywood
- Bright, Spacious and Exceptionally Well Presented Ground Floor Garden Apartment
- Private Entrance
- Two Double Bedrooms Including Principal Bedroom with Newly Installed En Suite Shower Room
- Separate Stylish Newly Installed Shower Room
- Fully Fitted Kitchen with Range of Integrated Appliances and Ample Dining Area
- Drawing Room with Oak Style Wooden Flooring and French Doors Leading to Patio and Garden
- Lean-To Conservatory with French Doors Leading to Rear Garden
- Double Glazed Throughout
- Oil Fired Central Heating
- Easily Maintained South Facing Rear Patio Garden

### DIRECTIONS

Travelling from the Maypole in Holywood continue along the High Street in the direction of Bangor. Before joining the carriageway turn right into Croft Road. Continue up Croft Road and Wood Lodge is located just after the entrance to Victoria Road on the right hand side.