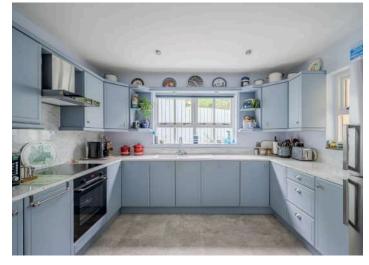

## KEY FEATURES

- Exclusive Apartment Development of Only Four at Wood Lodge, Croft Road, Holywood
- Bright, Spacious and Exceptionally Well Presented Ground Floor Garden Apartment
- Private Entrance
- Two Double Bedrooms Including Principal Bedroom with Newly Installed En Suite Shower Room
- Separate Stylish Newly Installed Shower Room
- Fully Fitted Kitchen with Range of Integrated Appliances and Ample Dining Area
- Drawing Room with Oak Style Wooden Flooring and French Doors Leading to Patio and Garden
- Lean-To Conservatory with French Doors Leading to Rear Garden
- Double Glazed Throughout
- Oil Fired Central Heating
- Easily Maintained South Facing Rear Patio Garden

#### Ground Floor

- Reception Porch
- Spacious Reception Hall
- Open Plan Kitchen/ Dining/Living Space 16'11" x 12'6"
- Drawing Room 19'8" x 14'1"