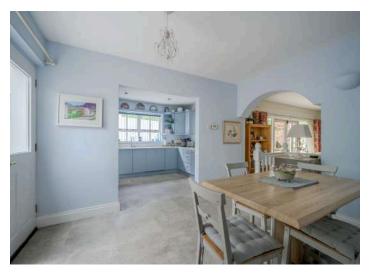

## KEY FEATURES

- Exclusive Apartment Development of Only Four at Wood Lodge, Croft Road, Holywood
- Bright, Spacious and Exceptionally Well Presented Ground Floor Garden Apartment
- Private Entrance
- Two Double Bedrooms Including Principal Bedroom with Newly Installed En Suite Shower Room
- Separate Stylish Newly Installed Shower Room
- Fully Fitted Kitchen with Range of Integrated Appliances and Ample Dining Area
- Drawing Room with Oak Style Wooden Flooring and French Doors Leading to Patio and Garden
- Lean-To Conservatory with French Doors Leading to Rear Garden
- Double Glazed Throughout
- Oil Fired Central Heating
- Easily Maintained South Facing Rear Patio Garden

#### Ground Floor

- Reception Porch
- Spacious Reception Hall
- Open Plan Kitchen/ Dining/Living Space 16'11" x 12'6"
- Drawing Room 19'8" x 14'1"