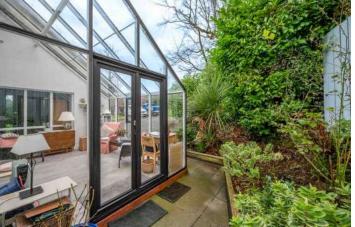

# APT 4 WOOD LODGE

Holywood, BT18 OQB

Offers around £295,000

GROUND FLOOR APARTMENT | 2 ⊨ | 2 ≒ | 2 ⊟

The bright, spacious and airy apartment will suit a wide range of purchaser but is of particular interest to those downsizing with its rear garden and conservatory creating a delightful space to sit and appreciate the southerly aspect of the

## KEY FEATURES

- Exclusive Apartment Development of Only Four at Wood Lodge, Croft Road, Holywood
- Bright, Spacious and Exceptionally Well Presented Ground Floor Garden Apartment
- Private Entrance
- Two Double Bedrooms Including Principal Bedroom with Newly Installed En Suite Shower Room
- Separate Stylish Newly Installed Shower Room
- Fully Fitted Kitchen with Range of Integrated Appliances and Ample Dining Area
- Drawing Room with Oak Style Wooden Flooring and French Doors Leading to Patio and Garden
- Lean-To Conservatory with French Doors Leading to Rear Garden
- Double Glazed Throughout
- Oil Fired Central Heating
- Easily Maintained South Facing Rear Patio Garden

#### Outside

- Lean-To Glazed Conservatory 12'10" x 8'4"
- With covered veranda area
- Paved patio
- Vortex combi Grant oil fired boiler
- Oil storage tank
- Outdoor lighting
- Outdoor water tap
- Parking area
- Garden store.