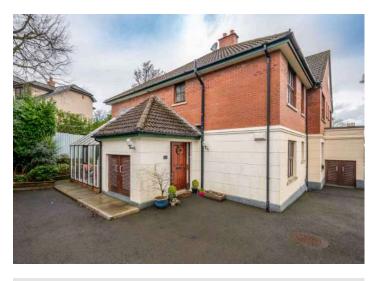

# APT 4 WOOD LODGE

Holywood, BT18 OQB

Offers around £295,000

GROUND FLOOR APARTMENT | 2 ⊨ | 2 ≒ | 2 ⊟

The bright, spacious and airy apartment will suit a wide range of purchaser but is of particular interest to those downsizing with its rear garden and conservatory creating a delightful space to sit and appreciate the southerly aspect of the

## KEY FEATURES

- Exclusive Apartment Development of Only Four at Wood Lodge, Croft Road, Holywood
- Bright, Spacious and Exceptionally Well Presented Ground Floor Garden Apartment
- Private Entrance
- Two Double Bedrooms Including Principal Bedroom with Newly Installed En Suite Shower Room
- Separate Stylish Newly Installed Shower Room
- Fully Fitted Kitchen with Range of Integrated Appliances and Ample Dining Area
- Drawing Room with Oak Style Wooden Flooring and French Doors Leading to Patio and Garden
- Lean-To Conservatory with French Doors Leading to Rear Garden
- Double Glazed Throughout
- Oil Fired Central Heating
- Easily Maintained South Facing Rear Patio Garden