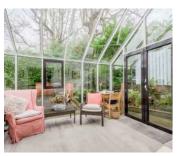

#### Outside

- Lean-To Glazed Conservatory 12'10" x 8'4"
- With covered veranda area
- Paved patio
- Vortex combi Grant oil fired boiler
- Oil storage tank
- Outdoor lighting
- Outdoor water tap
- Parking area
- Garden store.