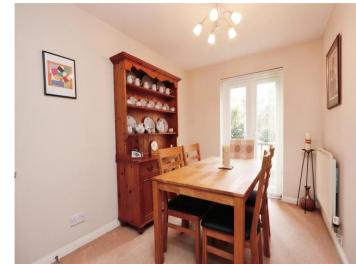

Upon entering, you are greeted by a spacious Lounge with a front-facing window, leading through double doors to a well-proportioned Dining Room which boasts understairs storage and French doors that open onto the private, west-facing rear garden. The modern fitted Kitchen, overlooking the garden, provides ample space and plumbing for white goods with a mixture of wall and floor units. Additionally, the Ground Floor includes a convenient Cloakroom.