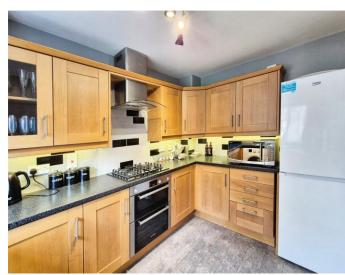

Upon entering, you are greeted by a spacious Lounge with a front-facing window, leading through double doors to a well-proportioned Dining Room which boasts understairs storage and French doors that open onto the private, west-facing rear garden. The modern fitted Kitchen, overlooking the garden, provides ample space and plumbing for white goods with a mixture of wall and floor units. Additionally, the Ground Floor includes a convenient Cloakroom.