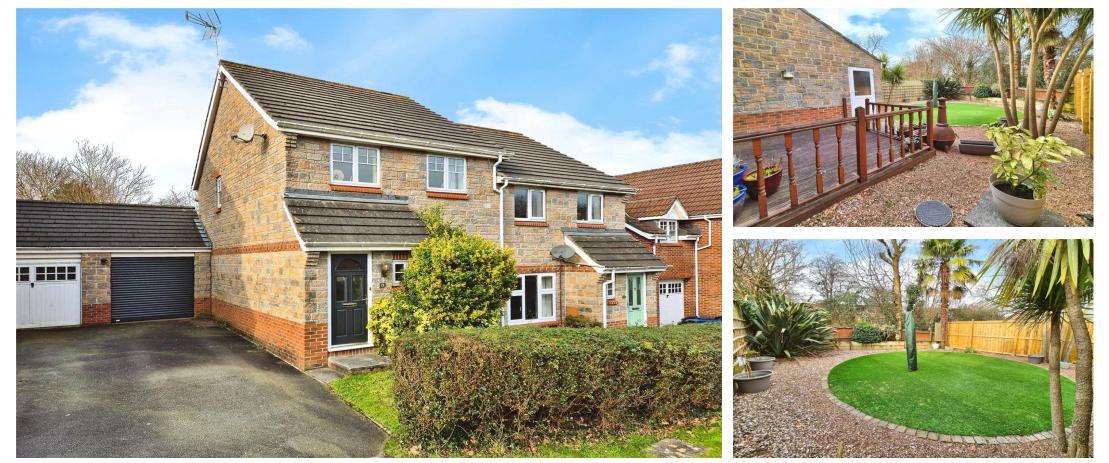

## AN IMPECCABLY PRESENTED SEMI-DETACHED HOME

#### • 3 Bedrooms (1 En-suite)

• No onward chain

- Off-road driveway parking for 2 vehicles & Single Garage
- Spacious Lounge with double doors to Dining Room
- Well-proportioned Dining Room with French doors opening to the rear garden
- Modern fitted Kitchen overlooking the rear garden
- Ground Floor Cloakroom & First Floor Shower Room
- Low-maintenance rear garden enjoying privacy
- This home seamlessly blends modern amenities with thoughtful design

# **Changing Lifestyles**

Nestled in a sought after area, this impeccably presented 3 Bedroom semi-detached home offers both comfort and convenience, with the added advantage of no onward chain. The property features off-road parking for 2 vehicles and a Single Garage.

Externally, the front garden is mainly laid to lawn with a mixture of shrubs and bushes, enhancing the property's kerb appeal. The rear garden is designed for low-maintenance and privacy, featuring artificial turf, gravelled borders, decking, an outside tap and convenient access to the Garage. The Single Garage is equipped with an electric roller door, power, lighting and overhead storage.