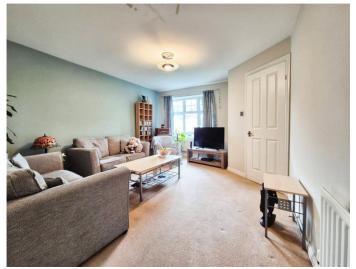

Upon entering, you are greeted by a spacious Lounge with a front-facing window, leading through double doors to a well-proportioned Dining Room which boasts understairs storage and French doors that open onto the private, west-facing rear garden. The modern fitted Kitchen, overlooking the garden, provides ample space and plumbing for white goods with a mixture of wall and floor units. Additionally, the Ground Floor includes a convenient Cloakroom.