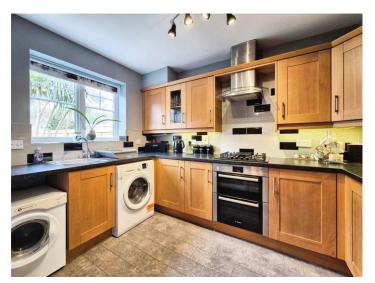

Upon entering, you are greeted by a spacious Lounge with a front-facing window, leading through double doors to a well-proportioned Dining Room which boasts understairs storage and French doors that open onto the private, west-facing rear garden. The modern fitted Kitchen, overlooking the garden, provides ample space and plumbing for white goods with a mixture of wall and floor units. Additionally, the Ground Floor includes a convenient Cloakroom.