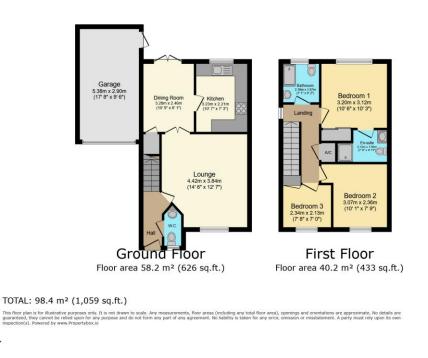

#### • 3 Bedrooms (1 En-suite)

• No onward chain

- Off-road driveway parking for 2 vehicles & Single Garage
- Spacious Lounge with double doors to Dining Room
- Well-proportioned Dining Room with French doors opening to the rear garden
- Modern fitted Kitchen overlooking the rear garden
- Ground Floor Cloakroom & First Floor Shower Room
- Low-maintenance rear garden enjoying privacy
- This home seamlessly blends modern amenities with thoughtful design

Upon entering, you are greeted by a spacious Lounge with a front-facing window, leading through double doors to a well-proportioned Dining Room which boasts understairs storage and French doors that open onto the private, west-facing rear garden. The modern fitted Kitchen, overlooking the garden, provides ample space and plumbing for white goods with a mixture of wall and floor units. Additionally, the Ground Floor includes a convenient Cloakroom.

The First Floor comprises 2 generous double Bedrooms and a versatile single Bedroom, ideal as an office space with over-stairs storage. The Main Bedroom benefits from a contemporary En-suite Shower Room, while the second Bedroom offers delightful views of the rear garden. A stylish Family Shower Room features a large walk-in shower enhanced by spotlighting and a modern finish throughout.

Externally, the front garden is mainly laid to lawn with a mixture of shrubs and bushes, enhancing the property's kerb appeal. The rear garden is designed for low-maintenance and privacy, featuring artificial turf, gravelled borders, decking, an outside tap and convenient access to the Garage. The Single Garage is equipped with an electric roller door, power, lighting and overhead storage.