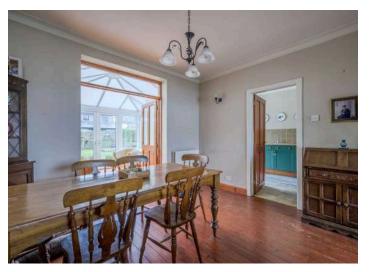

# **KEY FEATURES**

- Attractive Semi Detached Property with No Onward Chain
- Popular and Highly Sought After Cul-de-Sac Location with Pedestrian Access onto the Commons at the End
- Open Plan Living Room with Dining Area, Attractive Mahogany Fireplace and Open Fire
- Fitted Kitchen
- Conservatory with Double Glazed French Doors onto the Rear Garden
- Three Bedrooms, Two of Which Have Views to the Irish Sea
- Bathroom with Three Piece Suite
- Phoenix Gas Heating
- uPVC Double Glazed Windows
- Front Garden in Lawns
- Tarmac Driveway with Parking
- Attached Large Garden Store with WC

### Ground Floor

- Enclosed Entrance Porch
- Reception Hall
- Open Plan Living Room With Dining Area 22'2" X 11'8"
- Kitchen 15'8" X 8'
- Conservatory 9'9" X 9'