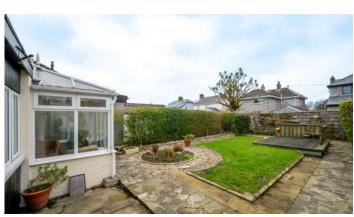

#### Outside

- Front garden in lawns, tarmac driveway with parking leading to attached garage.
- Attached Garage 21'2" x 7'6"
- Outstanding fully enclosed rear garden with lawns, timber decked terrace, paved patio areas, southerly aspect providing ample room to extend subject to necessary approvals