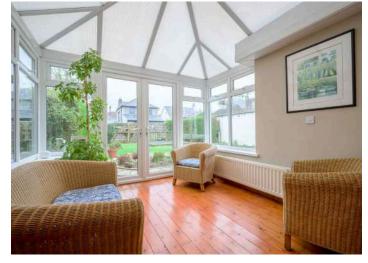

# **KEY FEATURES**

- Attractive Semi Detached Property with No Onward Chain
- Popular and Highly Sought After Cul-de-Sac Location with Pedestrian Access onto the Commons at the End
- Open Plan Living Room with Dining Area, Attractive Mahogany Fireplace and Open Fire
- Fitted Kitchen
- Conservatory with Double Glazed French Doors onto the Rear Garden
- Three Bedrooms, Two of Which Have Views to the Irish Sea
- Bathroom with Three Piece Suite
- Phoenix Gas Heating
- uPVC Double Glazed Windows
- Front Garden in Lawns
- Tarmac Driveway with Parking
- Attached Large Garden Store with WC

### Ground Floor

- Enclosed Entrance Porch
- Reception Hall
- Open Plan Living Room With Dining Area 22'2" X 11'8"
- Kitchen 15'8" X 8'
- Conservatory 9'9" X 9'