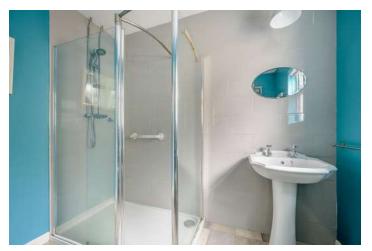

### First Floor

- Landing
- Bedroom One 11'8" X 11'8"
- Bedroom Two 11'8" X 10'1"
- Bedroom Three 8'5" X 6'5"
- Shower Room