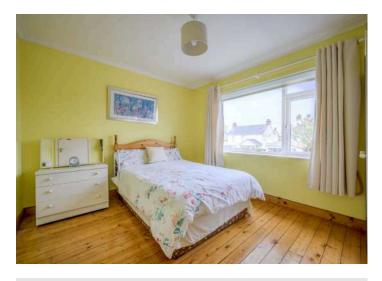

# **KEY FEATURES**

- Attractive Semi Detached Property with No Onward Chain
- Popular and Highly Sought After Cul-de-Sac Location with Pedestrian Access onto the Commons at the End
- Open Plan Living Room with Dining Area, Attractive Mahogany Fireplace and Open Fire
- Fitted Kitchen
- Conservatory with Double Glazed French Doors onto the Rear Garden
- Three Bedrooms, Two of Which Have Views to the Irish Sea
- Bathroom with Three Piece Suite
- Phoenix Gas Heating
- uPVC Double Glazed Windows
- Front Garden in Lawns
- Tarmac Driveway with Parking
- Attached Large Garden Store with WC

### First Floor

- Landing
- Bedroom One 11'8" X 11'8"
- Bedroom Two 11'8" X 10'1"
- Bedroom Three 8'5" X 6'5"
- Shower Room