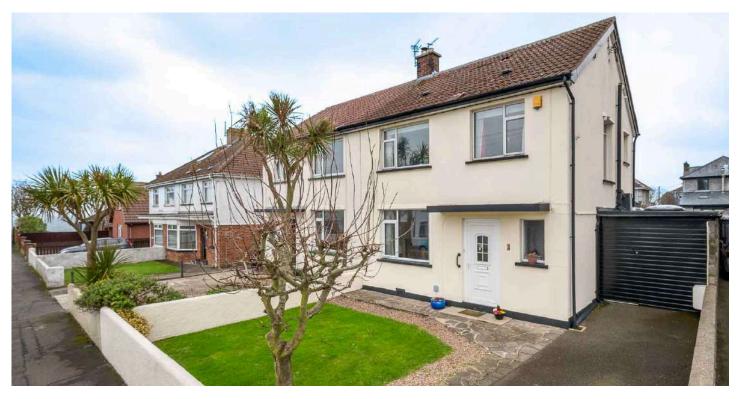

# 9 THE GENERALS WALK

Donaghadee, BT21 0HT

Offers Around £199,950

SEMI DETACHED | 3 ⊨ | 1 ≒ | 2 ⊟

Located in a very popular cul-de-sac off Millisle Road here is an ideal opportunity to purchase a semi detached property with no onward chain and direct pedestrian access at the end of the cul-de-sac onto the Commons.

# **KEY FEATURES**

- Attractive Semi Detached Property with No Onward Chain
- Popular and Highly Sought After Cul-de-Sac Location with Pedestrian Access onto the Commons at the End
- Open Plan Living Room with Dining Area, Attractive Mahogany Fireplace and Open Fire
- Fitted Kitchen
- Conservatory with Double Glazed French Doors onto the Rear Garden
- Three Bedrooms, Two of Which Have Views to the Irish Sea
- Bathroom with Three Piece Suite
- Phoenix Gas Heating
- uPVC Double Glazed Windows
- Front Garden in Lawns
- Tarmac Driveway with Parking
- Attached Large Garden Store with WC

#### Outside

- Front garden in lawns, tarmac driveway with parking leading to attached garage.
- Attached Garage 21'2" x 7'6"
- Outstanding fully enclosed rear garden with lawns, timber decked terrace, paved patio areas, southerly aspect providing ample room to extend subject to necessary approvals