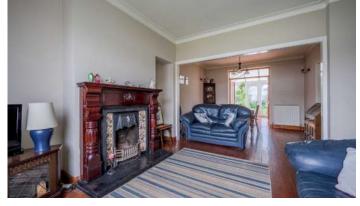

# **KEY FEATURES**

- Attractive Semi Detached Property with No Onward Chain
- Popular and Highly Sought After Cul-de-Sac Location with Pedestrian Access onto the Commons at the End
- Open Plan Living Room with Dining Area, Attractive Mahogany Fireplace and Open Fire
- Fitted Kitchen
- Conservatory with Double Glazed French Doors onto the Rear Garden
- Three Bedrooms, Two of Which Have Views to the Irish Sea
- Bathroom with Three Piece Suite
- Phoenix Gas Heating
- uPVC Double Glazed Windows
- Front Garden in Lawns
- Tarmac Driveway with Parking
- Attached Large Garden Store with WC

### Ground Floor

- Enclosed Entrance Porch
- Reception Hall
- Open Plan Living Room With Dining Area 22'2" X 11'8"
- Kitchen 15'8" X 8'
- Conservatory 9'9" X 9'