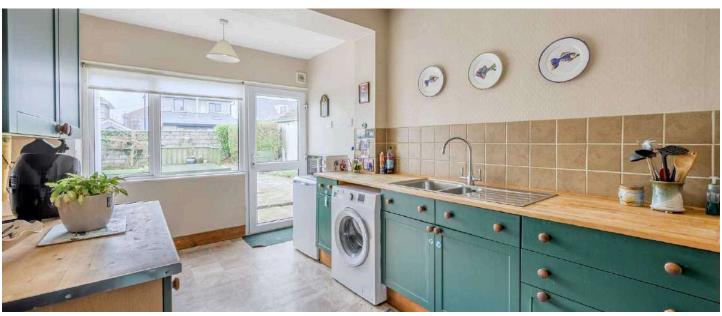

# **KEY FEATURES**

- Attractive Semi Detached Property with No Onward Chain
- Popular and Highly Sought After Cul-de-Sac Location with Pedestrian Access onto the Commons at the End
- Open Plan Living Room with Dining Area, Attractive Mahogany Fireplace and Open Fire
- Fitted Kitchen
- Conservatory with Double Glazed French Doors onto the Rear Garden
- Three Bedrooms, Two of Which Have Views to the Irish Sea
- Bathroom with Three Piece Suite
- Phoenix Gas Heating
- uPVC Double Glazed Windows
- Front Garden in Lawns
- Tarmac Driveway with Parking
- Attached Large Garden Store with WC

### Ground Floor

- Enclosed Entrance Porch
- Reception Hall
- Open Plan Living Room With Dining Area 22'2" X 11'8"
- Kitchen 15'8" X 8'
- Conservatory 9'9" X 9'