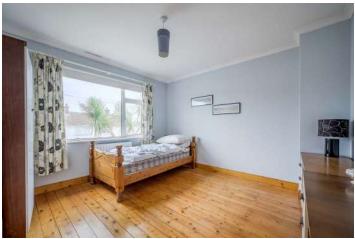

### First Floor

- Landing
- Bedroom One 11'8" X 11'8"
- Bedroom Two 11'8" X 10'1"
- Bedroom Three 8'5" X 6'5"
- Shower Room