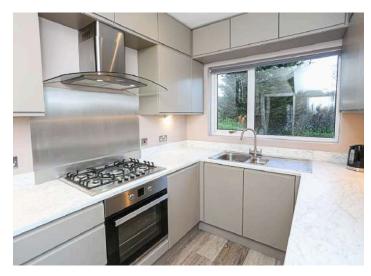

## KEY FEATURES

- Beautiful Home At The End Of A Quiet Cul De Sac
- Generous Lounge With Outlook to Front and Rear
- Modern Kitchen with Range of Integrated Appliances and Access to Driveway
- First Floor Landing with Sea Views
- Three Well Proportioned Bedrooms
- Family Bathroom With White Suite
- Floored Roofspace Suitable for Conversion Subject to Necessary Planning Permissions
- Detached Garage
- Gas Fired Central Heating
- Driveway Parking
- Front Garden
- Stunning Rear Gardens

#### Ground Floor

- Reception Hall
- Lounge Through To Dining 24'9" x10'10
- Kitchen 11'9" x 7'3"