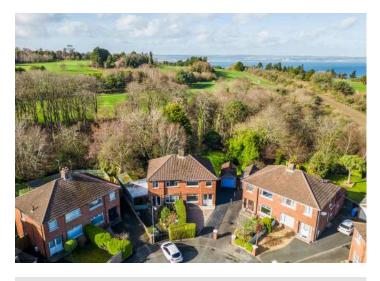

# 47 WESTBURN CRESCENT

Bangor, BT20 3RN

Offers around £235,000

SEMI-DETACHED | 3 ⊨ | 1 ≒ | 1 ⊟

47 Westburn Crescent, Bangor, is a beautifully presented three-bedroom, semidetached home, ideally located in a sought-after residential area. Offering a blend of comfort, convenience, and future potential, this home is perfect for

# THE LOCAL AREA

Bangor is a beautiful seaside town located just over 13 miles from Belfast. Bangor offers a wide variety of property with something to suit all.

Bangor Marina is one of the largest in Ireland and attracts plenty of visitors when the sun shows its face. Tourism is a big factor in this part of the world.