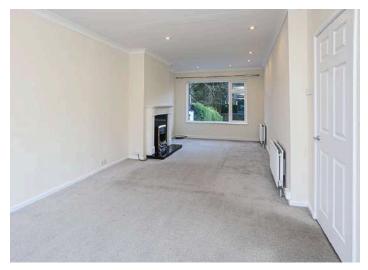

## KEY FEATURES

- Beautiful Home At The End Of A Quiet Cul De Sac
- Generous Lounge With Outlook to Front and Rear
- Modern Kitchen with Range of Integrated Appliances and Access to Driveway
- First Floor Landing with Sea Views
- Three Well Proportioned Bedrooms
- Family Bathroom With White Suite
- Floored Roofspace Suitable for Conversion Subject to Necessary Planning Permissions
- Detached Garage
- Gas Fired Central Heating
- Driveway Parking
- Front Garden
- Stunning Rear Gardens

#### Ground Floor

- Reception Hall
- Lounge Through To Dining 24'9" x10'10
- Kitchen 11'9" x 7'3"