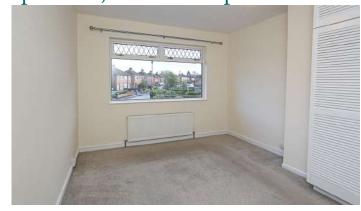

#### First Floor

- Landing
- Bedroom One 13'8 x 10'10"
- Bedroom Two 11'1" x 10'10"
- Bedroom Three 11'2" x 6'11"
- Bathroom 7'8" x5'11"