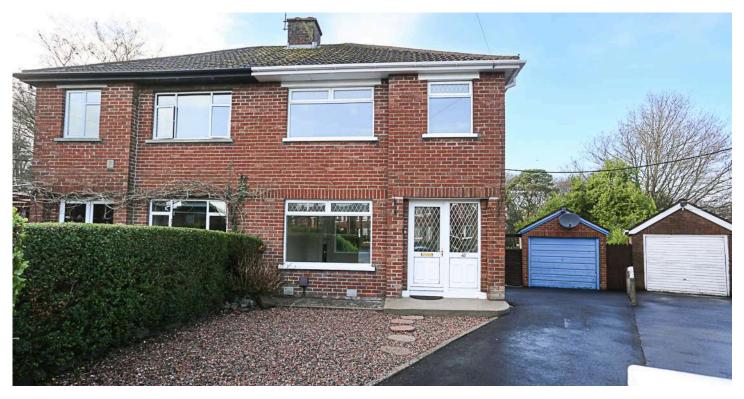

# 47 WESTBURN CRESCENT

Bangor, BT20 3RN

Offers around £235,000

SEMI-DETACHED | 3 ⊨ | 1 ≒ | 1 ⊟

47 Westburn Crescent, Bangor, is a beautifully presented three-bedroom, semidetached home, ideally located in a sought-after residential area. Offering a blend of comfort, convenience, and future potential, this home is perfect for

## KEY FEATURES

- Beautiful Home At The End Of A Quiet Cul De Sac
- Generous Lounge With Outlook to Front and Rear
- Modern Kitchen with Range of Integrated Appliances and Access to Driveway
- First Floor Landing with Sea Views
- Three Well Proportioned Bedrooms
- Family Bathroom With White Suite
- Floored Roofspace Suitable for Conversion Subject to Necessary Planning Permissions
- Detached Garage
- Gas Fired Central Heating
- Driveway Parking
- Front Garden
- Stunning Rear Gardens