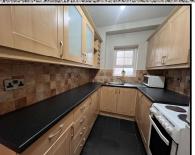

Porch 1.6m (5'3") x 1.9m (6'3") Tiled floor. Solid door, Stained glass panels

Living/ Dining room 3.35m (11'0") x 4.66m (15'3") Tiled floor

Kitchen 1.83m (6'0") x 3.6m (11'10") Units at eye and floor level