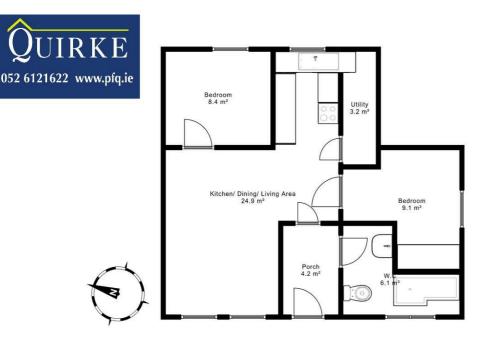

Porch 1.6m (5'3") x 1.9m (6'3") Tiled floor. Solid door, Stained glass panels

Living/ Dining room 3.35m (11'0") x 4.66m (15'3") Tiled floor

Kitchen 1.83m (6'0") x 3.6m (11'10") Units at eye and floor level

Utility room 0.9m (2'11") x 2.51m (8'3") Tiled floor, Plumbed for washing machine

Bathroom 1.09m (3'7") x 3.47m (11'5") Tiled floor, Tiled walls

Bedroom 3.12m (10'3") x 2.7m (8'10") Tiled floor

Bedroom 3.58m (11'9") x 3.48m (11'5") Tiled floor, Built in wardrobes

Total Floor Area: 55 sqm (600 sqft)

44 Gladstone Street Clonmel County Tipperary Tel: 052 6121 622 | Fax: 052 6122 601 | Email: info@pfq.ie https://www.pfq.ie/ PSRA Lic No: 001721