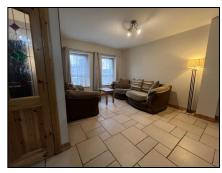

Porch 1.6m (5'3") x 1.9m (6'3") Tiled floor. Solid door, Stained glass panels

Living/ Dining room 3.35m (11'0") x 4.66m (15'3") Tiled floor

Kitchen 1.83m (6'0") x 3.6m (11'10") Units at eye and floor level