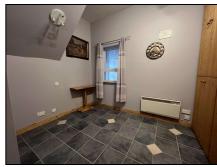

Utility room 0.9m (2'11") x 2.51m (8'3") Tiled floor, Plumbed for washing machine

Bathroom 1.09m (3'7") x 3.47m (11'5") Tiled floor, Tiled walls

Bedroom 3.12m (10'3") x 2.7m (8'10") Tiled floor

Bedroom 3.58m (11'9") x 3.48m (11'5") Tiled floor, Built in wardrobes