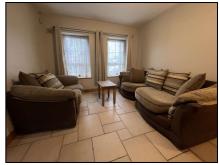

Porch 1.6m (5'3") x 1.9m (6'3") Tiled floor. Solid door, Stained glass panels

Living/ Dining room 3.35m (11'0") x 4.66m (15'3") Tiled floor

Kitchen 1.83m (6'0") x 3.6m (11'10") Units at eye and floor level