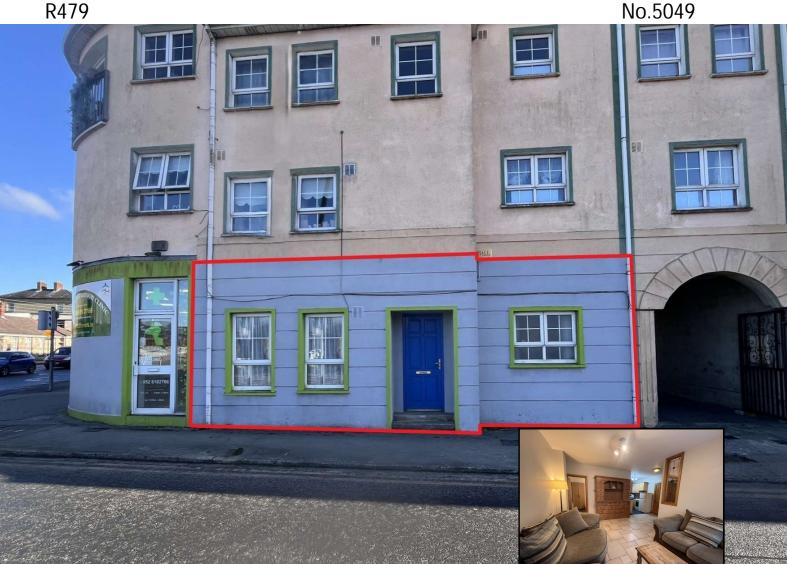

## 6 Regal Court, Clonmel E91 Y732

- 2 Bedrooms
- Own front door
- Close to town centre
- Under floor heating

## 6 Regal Court, Clonmel E91 Y732

Brought to the market by PF Quirke & Co. Ltd. is this excellent two bedroom, owndoor apartment located in Regal Court. Conveniently located less than five minutes walk to Clonmel`s Main shopping streets and a minutes walk to The Showgrounds Shopping Centre and a bus stop servicing Dublin, Cork, and all major routes including local bus routes. This apartment is finished to a very high standard throughout. Accommodation includes: Entrance Hall, Kitchen, Living/Dining Room, 2 Bedrooms and Bathroom.Management fees and sinking fund €620. Early viewing is advised.