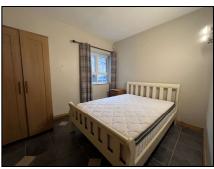

Utility room 0.9m (2'11") x 2.51m (8'3") Tiled floor, Plumbed for washing machine

Bathroom 1.09m (3'7") x 3.47m (11'5") Tiled floor, Tiled walls

Bedroom 3.12m (10'3") x 2.7m (8'10") Tiled floor

Bedroom 3.58m (11'9") x 3.48m (11'5") Tiled floor, Built in wardrobes