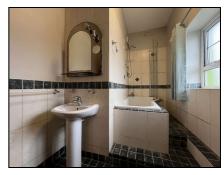

Utility room 0.9m (2'11") x 2.51m (8'3") Tiled floor, Plumbed for washing machine

Bathroom 1.09m (3'7") x 3.47m (11'5") Tiled floor, Tiled walls

Bedroom 3.12m (10'3") x 2.7m (8'10") Tiled floor

Bedroom 3.58m (11'9") x 3.48m (11'5") Tiled floor, Built in wardrobes