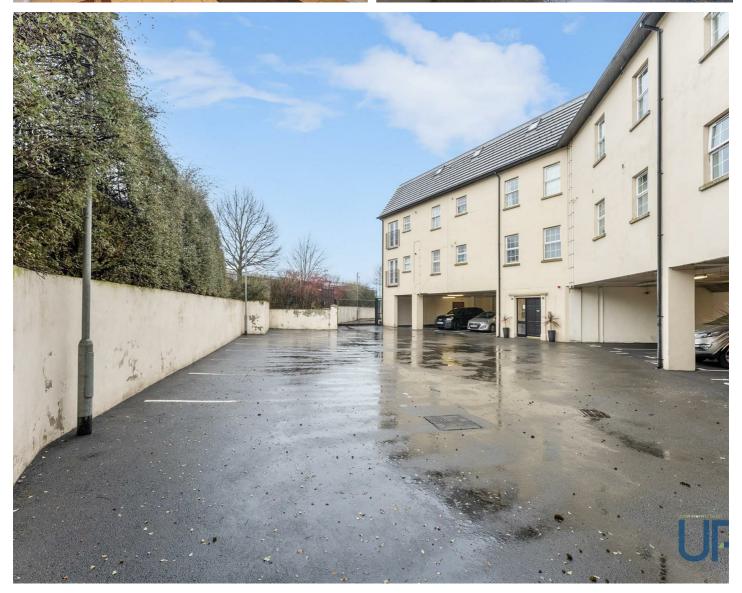

# OUTSIDE

Car-parking.

Apartment 6, 42, St. Marys Gardens, BELFAST, BT12 7LG

74 76 (69-8 (55-68) (39-54) (21-38 G EU Directive 2002/91/EC Northern Ireland

cv Rati

Energy Effi

Total Area: 50.1 m<sup>2</sup> ... 539 ft<sup>2</sup> All measurements are approximate and for display purposes only