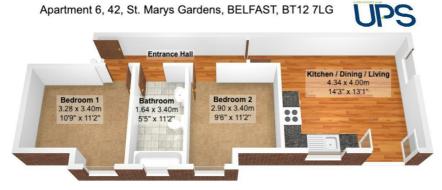

# 6 ST. MARYS GARDENS, BELFAST, BT12 7LG

# OUTSIDE

Car-parking.

Apartment 6, 42, St. Marys Gardens, BELFAST, BT12 7LG

74 76 (69-8 (55-68) (39-54) (21-38 G EU Directive 2002/91/EC Northern Ireland

cv Rati

Energy Effi

Total Area: 50.1 m<sup>2</sup> ... 539 ft<sup>2</sup> All measurements are approximate and for display purposes only