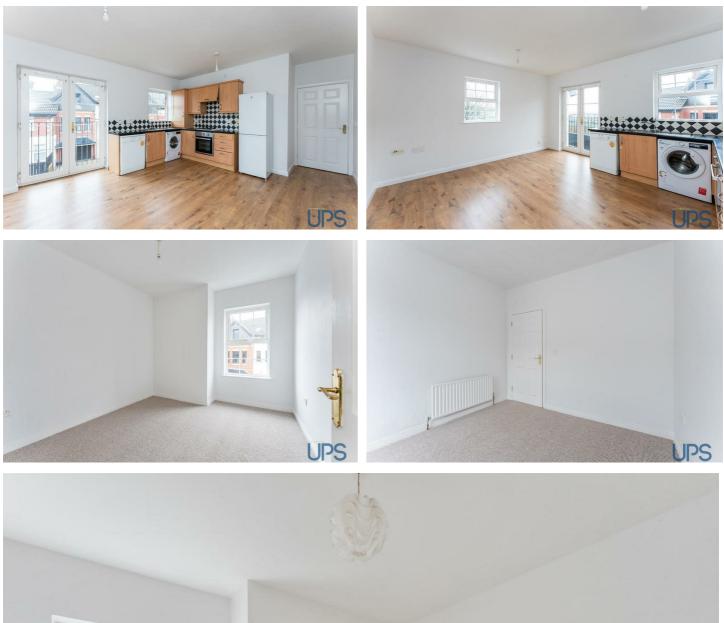

Two good-sized bedrooms and an open-plan contemporary living / kitchen / dining area that has a Juliet balcony and features double doors.

There is also a white bathroom suite, and the property has been freshly decorated and benefits from gas-fired central heating and Upvc double glazing.

# **Key Features**

- Well appointed and modern first floor apartment superbly located within this well maintained complex.
- Open plan contemporary living / kitchen / White bathroom suite. dining area that has a Juliet balcony.
- Gas fired central heating system. (Higher- Upvc double glazing. than-average energy rating, EPC C-74)
- Small complex that is gated and offers safe and secure living within this extremely sought after location.
- · Offered for sale chain free.

### SPACIOUS HALLWAY To:

LIVING ROOM / KITCHEN

Range of high and low level units, single drainer stainless steel sink unit, Upvc double glazed double doors / Juliet style balcony.