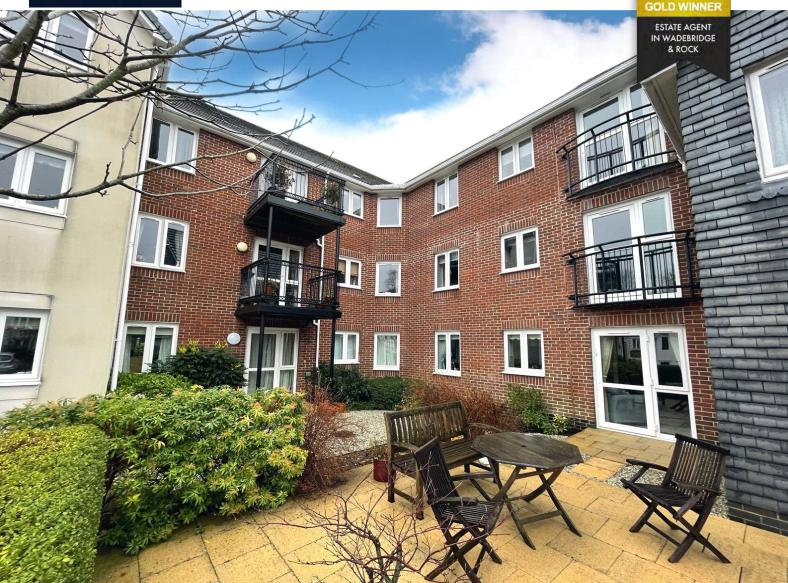

Ground Floor
Approx. 502.6 sq. feet

Total area: approx. 502.6 sq. feet

Bond Oxborough Phillips - Not to Scale
Plan produced using PlanUp.

A one bedroom retirement apartment located on the ground floor with patio area and communal gardens. Olde Market Court was built by McCarthy & Stone and comprises of 50 apartments arranged over 3 floors served by a lift. It is conveniently situated a short, level walk from the town centre.

This apartment comprises an entrance lobby which leads into the lounge with an external door leading onto the patio area. Double doors lead from the lounge into the well equipped kitchen. Accessed via the entrance lobby is the good sized bedroom complete with built in storage and a modern bathroom.