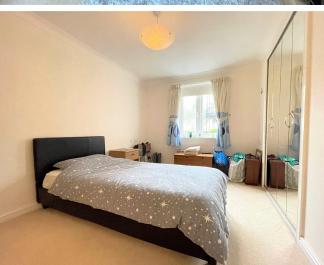

This apartment comprises an entrance lobby which leads into the lounge with an external door leading onto the patio area. Double doors lead from the lounge into the well equipped kitchen. Accessed via the entrance lobby is the good sized bedroom complete with built in storage and a modern bathroom.