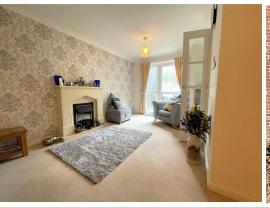

This apartment comprises an entrance lobby which leads into the lounge with an external door leading onto the patio area. Double doors lead from the lounge into the well equipped kitchen. Accessed via the entrance lobby is the good sized bedroom complete with built in storage and a modern bathroom.