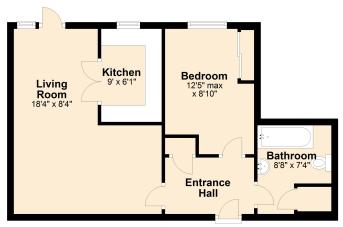

Ground Floor
Approx. 502.6 sq. feet

Total area: approx. 502.6 sq. feet

Bond Oxborough Phillips - Not to Scale
Plan produced using PlanUp.

A one bedroom retirement apartment located on the ground floor with patio area and communal gardens. Olde Market Court was built by McCarthy & Stone and comprises of 50 apartments arranged over 3 floors served by a lift. It is conveniently situated a short, level walk from the town centre.

This apartment comprises an entrance lobby which leads into the lounge with an external door leading onto the patio area. Double doors lead from the lounge into the well equipped kitchen. Accessed via the entrance lobby is the good sized bedroom complete with built in storage and a modern bathroom.