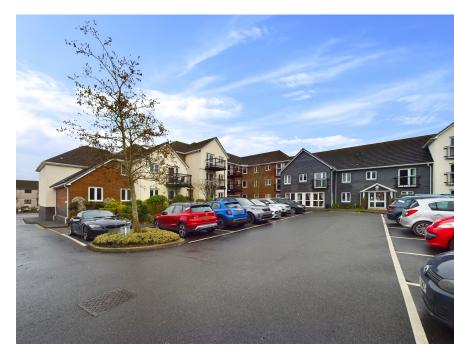

Ground Floor
Approx. 502.6 sq. feet

Total area: approx. 502.6 sq. feet

Bond Oxborough Phillips - Not to Scale
Plan produced using PlanUp.

A one bedroom retirement apartment located on the ground floor with patio area and communal gardens. Olde Market Court was built by McCarthy & Stone and comprises of 50 apartments arranged over 3 floors served by a lift. It is conveniently situated a short, level walk from the town centre.