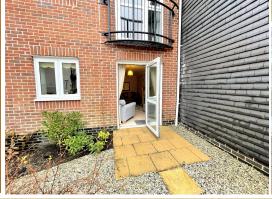

Ground Floor
Approx. 502.6 sq. feet

Total area: approx. 502.6 sq. feet

Bond Oxborough Phillips - Not to Scale
Plan produced using PlanUp.

A one bedroom retirement apartment located on the ground floor with patio area and communal gardens. Olde Market Court was built by McCarthy & Stone and comprises of 50 apartments arranged over 3 floors served by a lift. It is conveniently situated a short, level walk from the town centre.

This apartment comprises an entrance lobby which leads into the lounge with an external door leading onto the patio area. Double doors lead from the lounge into the well equipped kitchen. Accessed via the entrance lobby is the good sized bedroom complete with built in storage and a modern bathroom.