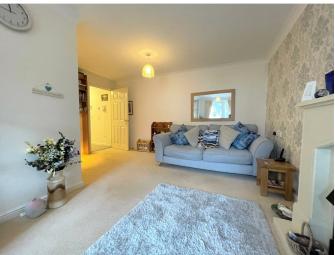

This apartment comprises an entrance lobby which leads into the lounge with an external door leading onto the patio area. Double doors lead from the lounge into the well equipped kitchen. Accessed via the entrance lobby is the good sized bedroom complete with built in storage and a modern bathroom.