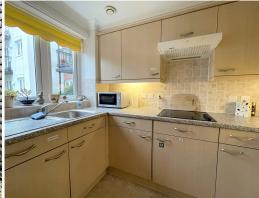

This apartment comprises an entrance lobby which leads into the lounge with an external door leading onto the patio area. Double doors lead from the lounge into the well equipped kitchen. Accessed via the entrance lobby is the good sized bedroom complete with built in storage and a modern bathroom.