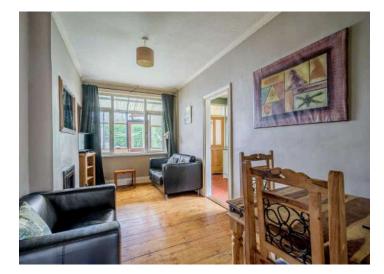

# Ground Floor

- Reception Hall
- Front Lounge 10'4" x 9'11"
- Living/Dining Room 16'3" x 6'9"
- Kitchen 16'3" x 6'9"
- Covered Porch