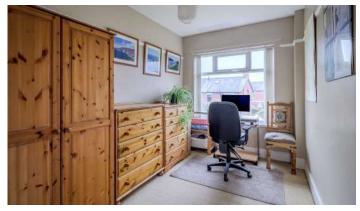

#### First Floor

- Landing
- Bedroom One 15'3" x 8'
- Bedroom Two 11'8" x 8'3"
- Bedroom Three 10'4" x 9'11"
- Family Bathroom