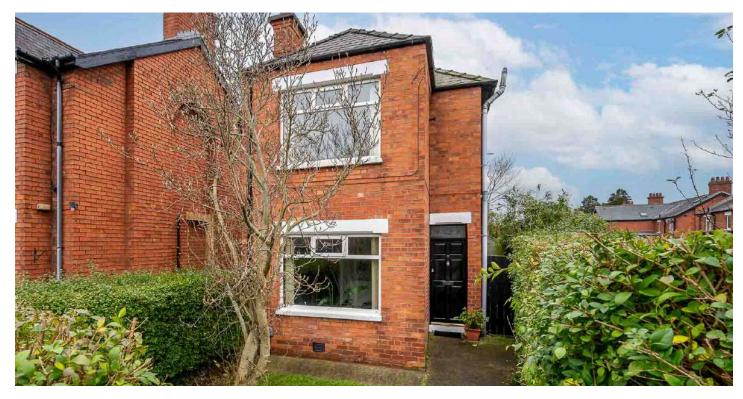

# 1 LOOPLAND CRESCENT

Belfast, BT6 9EE

Offers around £220,000

DETACHED | 3 ⊨ | 1 ≒ | 2 ⊟

We are delighted to bring to the market this well presented three-bedroom detached property located between the Castlereagh Road and Cregagh Road in East Belfast

## KEY FEATURES

- Convenient Location Offering Ease of Access for the City Commuter
- Close to Excellent Schools, Parks, Belfast City Airport and Forestside Shopping Centre
- Well Presented Throughout Retaining Many Original Features
- Reception Hall
- Lounge/Family Room to the Front with Mature Outlook
- Separate Living/Dining Room with Open Fire
- Fitted Kitchen with Excellent Range of Units
- Three Well Appointed Bedrooms
- Family Bathroom with Modern White Suite
- Enclosed Front and Rear Gardens with Low Maintenance
- Covered Porch Area
- Oil Fired Central Heating
- UPVC Double Glazing Throughout
- Broadband Speed Ultrafast