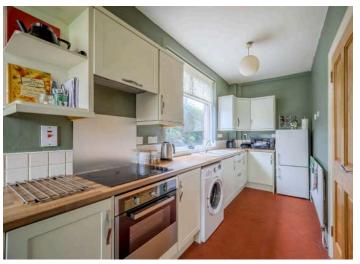

# Ground Floor

- Reception Hall
- Front Lounge 10'4" x 9'11"
- Living/Dining Room 16'3" x 6'9"
- Kitchen 16'3" x 6'9"
- Covered Porch