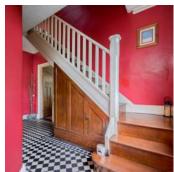

# Ground Floor

- Reception Hall
- Front Lounge 10'4" x 9'11"
- Living/Dining Room 16'3" x 6'9"
- Kitchen 16'3" x 6'9"
- Covered Porch

#### Outside

- Front Garden with Paved Pathway, Part Laid in Lawns
- Rear Garden, Part Laid in Lawns
- Side Access to Rear Garden