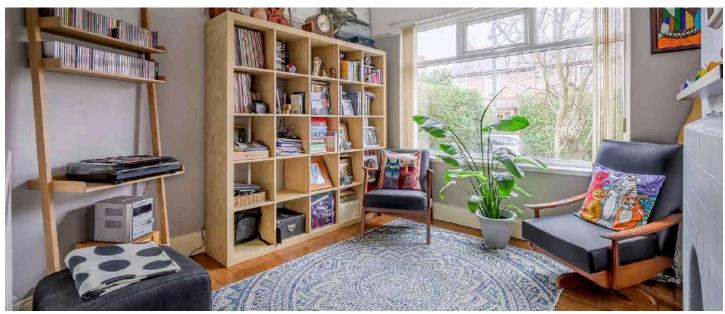

# Ground Floor

- Reception Hall
- Front Lounge 10'4" x 9'11"
- Living/Dining Room 16'3" x 6'9"
- Kitchen 16'3" x 6'9"
- Covered Porch