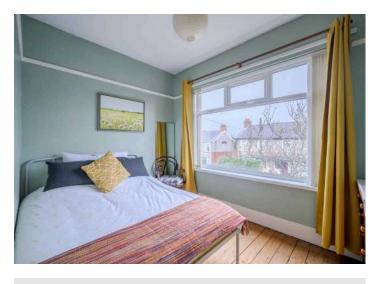

#### First Floor

- Landing
- Bedroom One 15'3" x 8'
- Bedroom Two 11'8" x 8'3"
- Bedroom Three 10'4" x 9'11"
- Family Bathroom