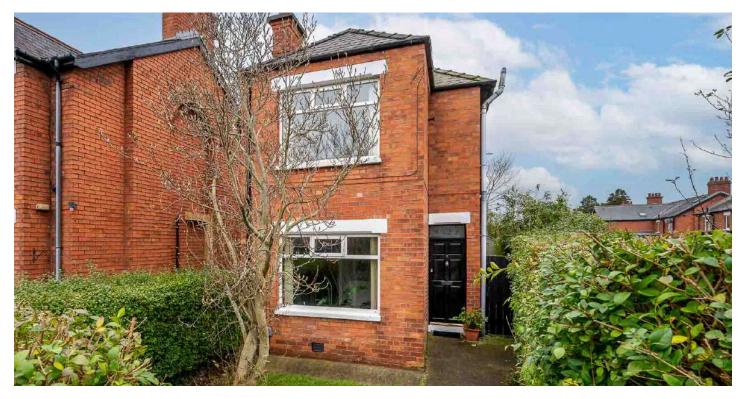

# 1 LOOPLAND CRESCENT

Belfast, BT6 9EE

Offers around £210,000

DETACHED | 3 ⊨ | 1 ≒ | 2 ⊟

We are delighted to bring to the market this well presented three-bedroom detached property located between the Castlereagh Roan and Cregagh Road in East Belfast

## **KEY FEATURES**

- Convenient Location Offering Ease of Access for the City Commuter
- Close to Excellent Schools, Parks, Belfast City Airport and Forestside Shopping Centre
- Well Presented Throughout Retaining Many Original Features
- Reception Hall
- Lounge/Family Room to the Front with Mature Outlook
- Separate Living/Dining Room with Open Fire
- Fitted Kitchen with Excellent Range of Units
- Three Well Appointed Bedrooms
- Family Bathroom with Modern White Suite
- Enclosed Front and Rear Gardens with Low Maintenance
- Covered Porch Area
- Oil Fired Central Heating
- UPVC Double Glazing Throughout
- Broadband Speed Ultrafast