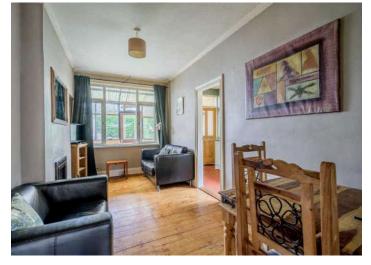

# Ground Floor

- Reception Hall
- Front Lounge 10'4" x 9'11"
- Living/Dining Room 16'3" x 6'9"
- Kitchen 16'3" x 6'9"
- Covered Porch