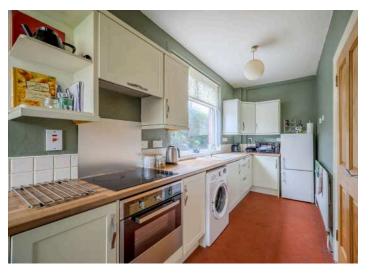

# Ground Floor

- Reception Hall
- Front Lounge 10'4" x 9'11"
- Living/Dining Room 16'3" x 6'9"
- Kitchen 16'3" x 6'9"
- Covered Porch