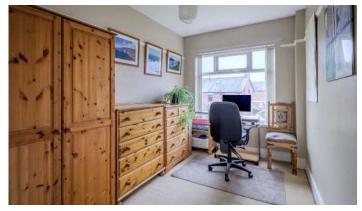

#### First Floor

- Landing
- Bedroom One 15'3" x 8'
- Bedroom Two 11'8" x 8'3"
- Bedroom Three 10'4" x 9'11"
- Family Bathroom