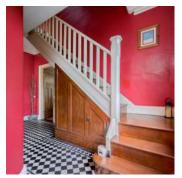

# Ground Floor

- Reception Hall
- Front Lounge 10'4" x 9'11"
- Living/Dining Room 16'3" x 6'9"
- Kitchen 16'3" x 6'9"
- Covered Porch

#### Outside

- Front Garden with Paved Pathway, Part Laid in Lawns
- Rear Garden, Part Laid in Lawns
- Side Access to Rear Garden