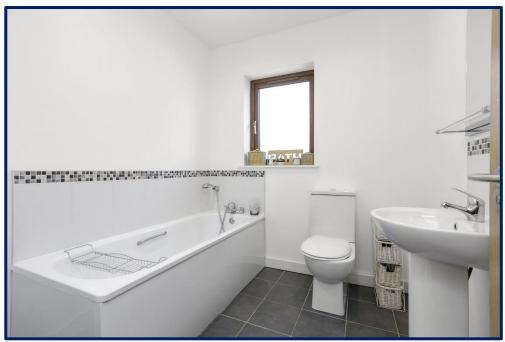

## Principle Bathroom:- 7'0" x 6'8"

Panelled bath with hand-held shower attachment and mixer taps. Tiled splashback Low flush W.C. Pedestal wash hand basin with tiled splashback. Extractor fan. Tiled floor. Recessed spotlights.