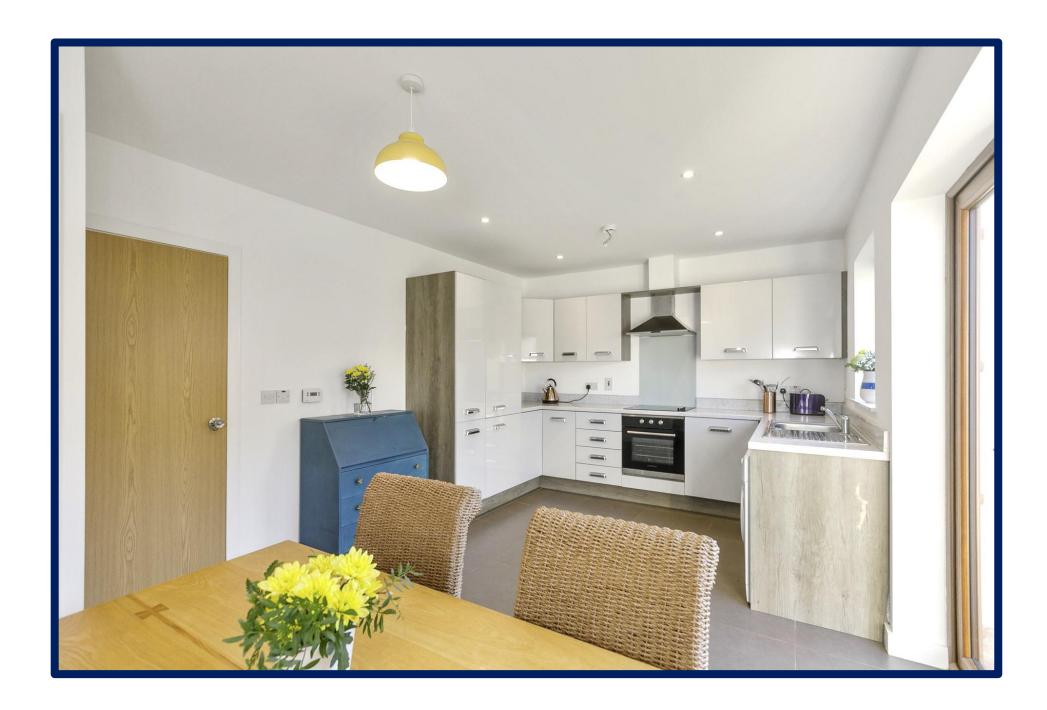

## Luxury Kitchen/ Dining Room 17'2" x 11'9"

Excellent selection of high and low level gloss units with integrated, electric oven, hob, fridge-freezer and dishwasher. Stainless steel extractor hood and fan. Plumbed for washing machine. Stainless steel sink with single drainer and mixer taps. Ceramic tiled floor.

Double French doors to rear garden. Space for dining table and chairs. Built in storage cupboard.