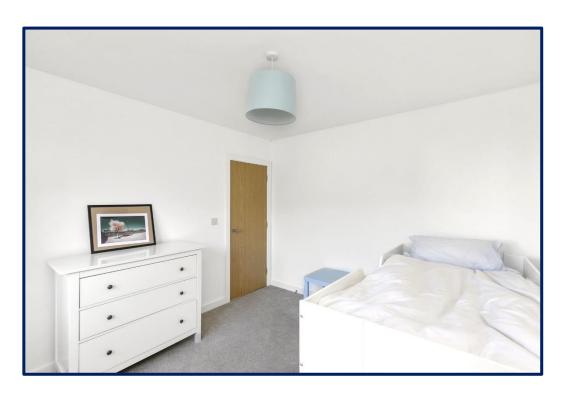

# Bedroom (2) 11'3" x 10'1"

Double panel radiator. Rear aspect.

## Bedroom (3) 11'0" x 6'8"

Built-in mirror sliding robes. Double panel radiator. Rear aspect.