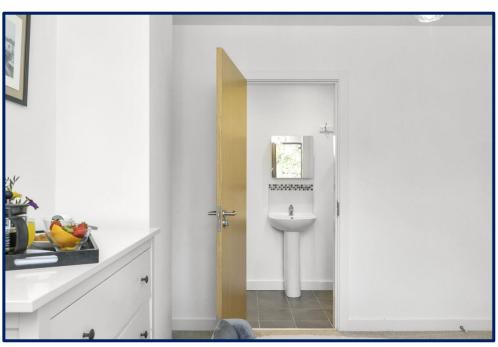

#### **En-Suite shower room:-**

Low flush W.C. Wash hand basin with tiled splashback. Fully tiled enclosed shower cubicle with thermostatically controlled power shower. Tiled floor. Extractor fan. Double panel radiator.