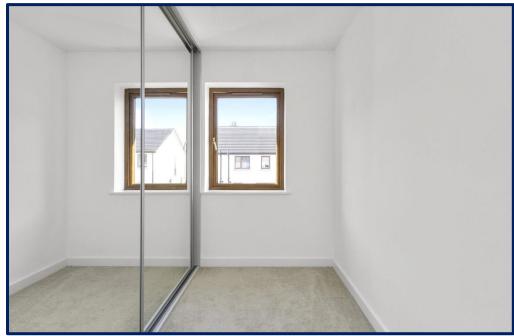

## Bedroom (3) 11'0" x 6'8"

Built-in mirror sliding robes. Double panel radiator. Rear aspect.

## Principle Bedroom:- 12'2" x 10'2"

Double panel radiator. Front aspect.

# Bedroom (2) 11'3" x 10'1"

Double panel radiator. Rear aspect.