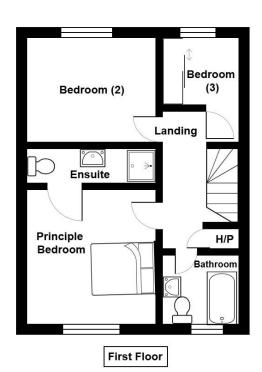

#### First Floor: -

#### Landing: -

Hotpress with hot water storage tank and immersion heater. Access to roof void.

## Principle Bedroom:- 12'2" x 10'2"

Double panel radiator. Front aspect.

#### **En-Suite shower room:-**

Low flush W.C. Wash hand basin with tiled splashback. Fully tiled enclosed shower cubicle with thermostatically controlled power shower. Tiled floor. Extractor fan. Double panel radiator.

# Bedroom (2) 11'3" x 10'1"

Double panel radiator. Rear aspect.

## Bedroom (3) 11'0" x 6'8"

Built-in mirror sliding robes. Double panel radiator. Rear aspect.

## Principle Bathroom:- 7'0" x 6'8"

Panelled bath with hand-held shower attachment and mixer taps. Tiled splashback Low flush W.C. Pedestal wash hand basin with tiled splashback. Extractor fan. Tiled floor. Recessed spotlights.

## 22 Nicholson Green, Donaghcloney, BT66 7UY

Floor plans are for illustrative purposes only and are not to scale.