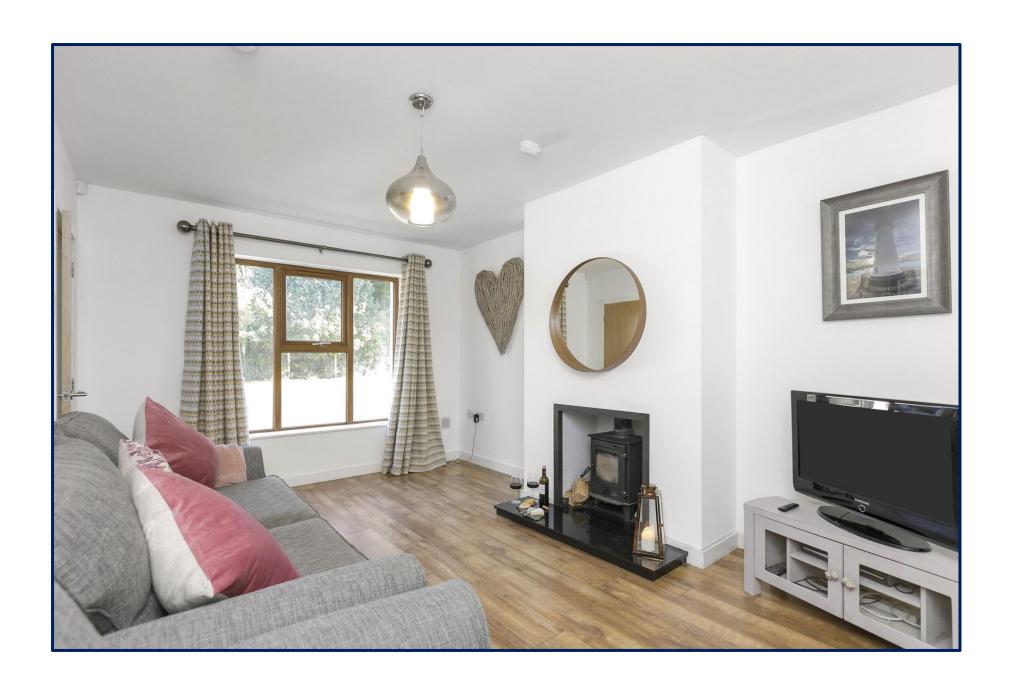

This contemporary and stylish property offers, a bright reception room with feature, multi-fuel burning stove, a spacious kitchen/dining room and downstairs W.C. on the ground floor, and three bedrooms, principle with ensuite shower room and family bathroom, on the first floor.

Lounge:- 16'0" x 10'10"

Engineered wood flooring. Multi-fuel burning stove. Picture window. Double panel radiator. TV point.