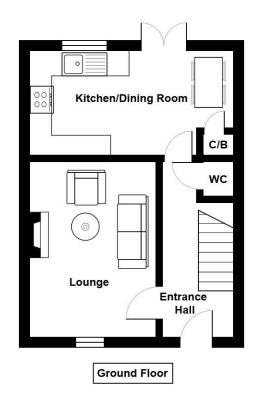

# Accommodation Ground Floor: -

Composite front door.

#### **Entrance Hallway: -**

Engineered wood flooring. Double panel radiator.

#### **Downstairs W.C.**

Low flush W.C. wash hand basin, extractor fan, double panel radiator, ceramic tiled floor and tiled splashback.

Lounge:- 16'0" x 10'10"

Engineered wood flooring. Multi-fuel burning stove. Picture window. Double panel radiator. TV point.

## Luxury Kitchen/ Dining Room 17'2" x 11'9"

Excellent selection of high and low level gloss units with integrated, electric oven, hob, fridge-freezer and dishwasher. Stainless steel extractor hood and fan. Plumbed for washing machine. Stainless steel sink with single drainer and mixer taps. Ceramic tiled floor.

Double French doors to rear garden. Space for dining table and chairs. Built in storage cupboard.

## 22 Nicholson Green, Donaghcloney, BT66 7UY

Floor plans are for illustrative purposes only and are not to scale.