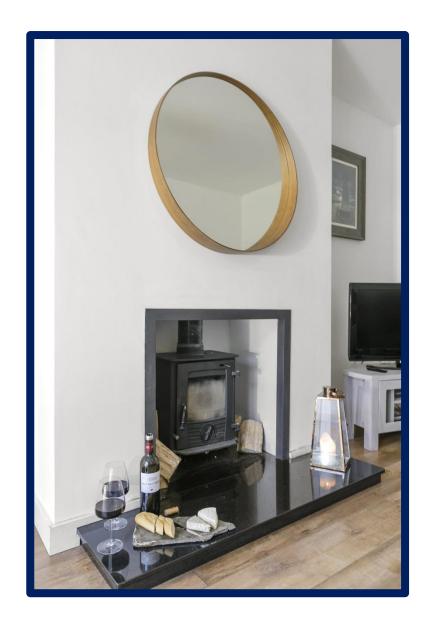

This contemporary and stylish property offers, a bright reception room with feature, multi-fuel burning stove, a spacious kitchen/dining room and downstairs W.C. on the ground floor, and three bedrooms, principle with ensuite shower room and family bathroom, on the first floor.

Lounge:- 16'0" x 10'10"

Engineered wood flooring. Multi-fuel burning stove. Picture window. Double panel radiator. TV point.