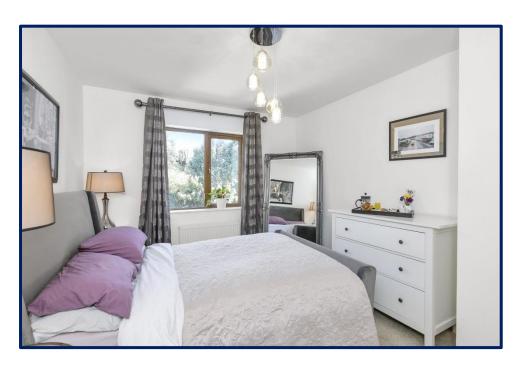

of the River Lagan equidistant between Lurgan, Moira and Dromore and only 20 mins drive to Hillsborough.
- Prime location for commuting, within easy reach of both the A1 & M1 and connecting networks.
- Ideal for first-time buyers or Investors.





Lounge:- 16'0" x 10'10"

Engineered wood flooring. Multi-fuel burning stove. Picture window. Double panel radiator. TV point.

## Luxury Kitchen/ Dining Room 17'2" x 11'9"

Excellent selection of high and low level gloss units with integrated, electric oven, hob, fridge-freezer and dishwasher. Stainless steel extractor hood and fan. Plumbed for washing machine. Stainless steel sink with single drainer and mixer taps. Ceramic tiled floor.

Double French doors to rear garden. Space for dining table and chairs. Built in storage cupboard.











#### First Floor: -

#### Landing: -

Hotpress with hot water storage tank and immersion heater. Access to roof void.

## Principle Bedroom:- 12'2" x 10'2"

Double panel radiator. Front aspect.

#### **En-Suite shower room:-**

Low flush W.C. Wash hand basin with tiled splashback. Fully tiled enclosed shower cubicle with thermostatically controlled power shower. Tiled floor. Extractor fan. Double panel radiator.













# Bedroom (2) 11'3" x 10'1"

Double panel radiator. Rear aspect.

## Bedroom (3) 11'0" x 6'8"

Built-in mirror sliding robes. Double panel radiator. Rear aspect.







## Principle Bathroom:- 7'0" x 6'8"

Panelled bath with hand-held shower attachment and mixer taps. Tiled splashback Low flush W.C. Pedestal wash hand basin with tiled splashback. Extractor fan. Tiled