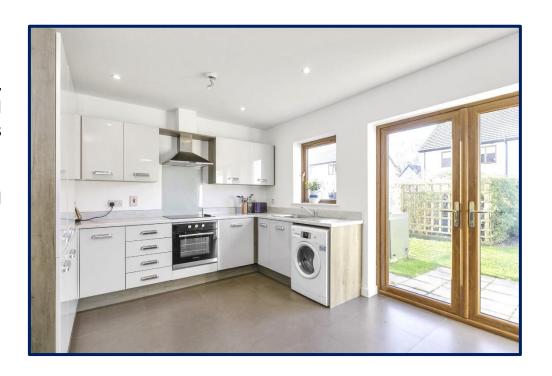

## Luxury Kitchen/ Dining Room 17'2" x 11'9"

Excellent selection of high and low level gloss units with integrated, electric oven, hob, fridge-freezer and dishwasher. Stainless steel extractor hood and fan. Plumbed for washing machine. Stainless steel sink with single drainer and mixer taps. Ceramic tiled floor.

Double French doors to rear garden. Space for dining table and chairs. Built in storage cupboard.