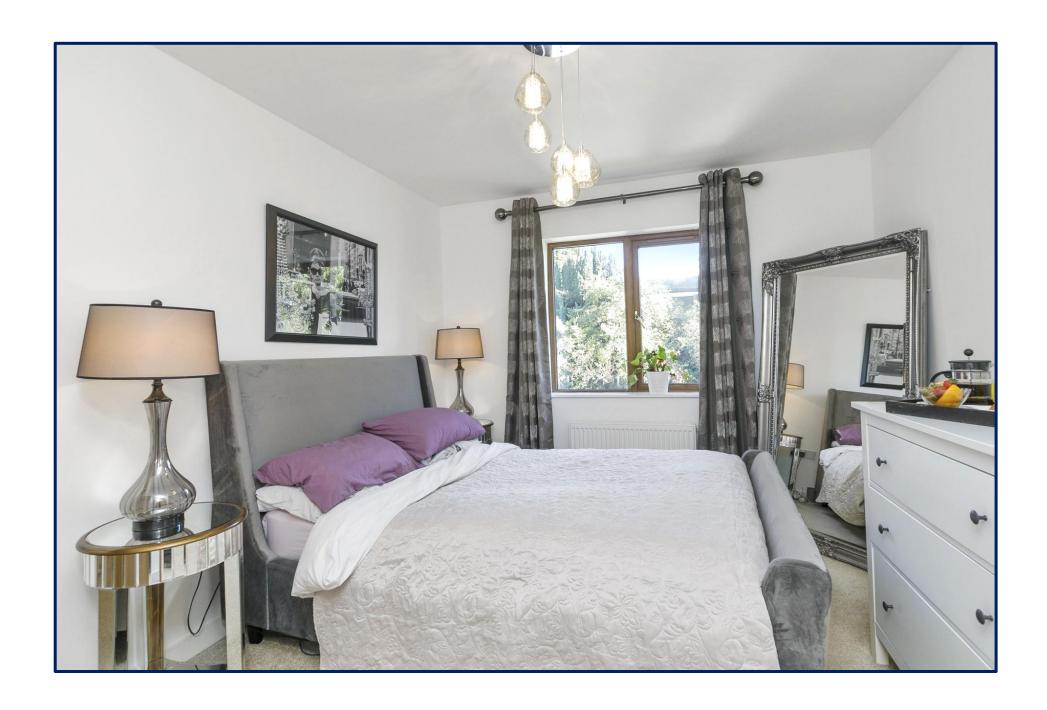

Excellent selection of high and low level gloss units with integrated, electric oven, hob, fridge-freezer and dishwasher. Stainless steel extractor hood and fan. Plumbed for washing machine. Stainless steel sink with single drainer and mixer taps. Ceramic tiled floor.

Double French doors to rear garden. Space for dining table and chairs. Built in storage cupboard.











#### First Floor: -

#### Landing: -

Hotpress with hot water storage tank and immersion heater. Access to roof void.

## Principle Bedroom:- 12'2" x 10'2"

Double panel radiator. Front aspect.

#### **En-Suite shower room:-**

Low flush W.C. Wash hand basin with tiled splashback. Fully tiled enclosed shower cubicle with thermostatically controlled power shower. Tiled floor. Extractor fan. Double panel radiator.













# Bedroom (2) 11'3" x 10'1"

Double panel radiator. Rear aspect.

## Bedroom (3) 11'0" x 6'8"

Built-in mirror sliding robes. Double panel radiator. Rear aspect.







## Principle Bathroom:- 7'0" x 6'8"

Panelled bath with hand-held shower attachment and mixer taps. Tiled splashback Low flush W.C. Pedestal wash hand basin with tiled splashback. Extractor fan. Tiled floor. Recessed spotlights.





## **OUTSIDE:-**

Rear:- Southerly aspect.

Fully enclosed rear garden, laid in lawns with paved patio area. Oil fired boiler and uPVC oil tank. Boundary fence and gate to shared bin access.

## 22 Nicholson Green, Donaghcloney, BT66 7UY





Floor plans are for illustrative purposes only and are not to scale.



#### Viewing:-

This superb property will have wide appeal, please book yo