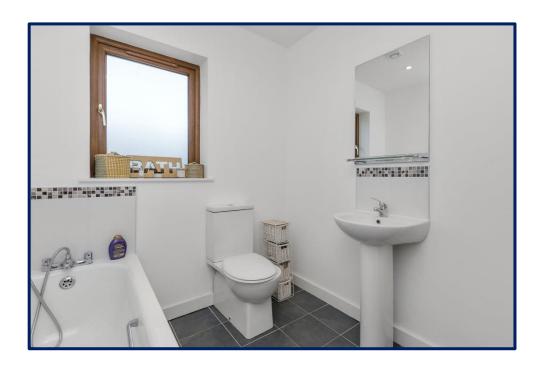

## Principle Bathroom:- 7'0" x 6'8"

Panelled bath with hand-held shower attachment and mixer taps. Tiled splashback Low flush W.C. Pedestal wash hand basin with tiled splashback. Extractor fan. Tiled floor. Recessed spotlights.