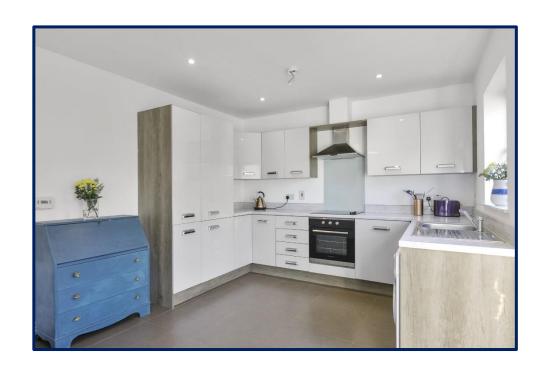

## Luxury Kitchen/ Dining Room 17'2" x 11'9"

Excellent selection of high and low level gloss units with integrated, electric oven, hob, fridge-freezer and dishwasher. Stainless steel extractor hood and fan. Plumbed for washing machine. Stainless steel sink with single drainer and mixer taps. Ceramic tiled floor.

Double French doors to rear garden. Space for dining table and chairs. Built in storage cupboard.