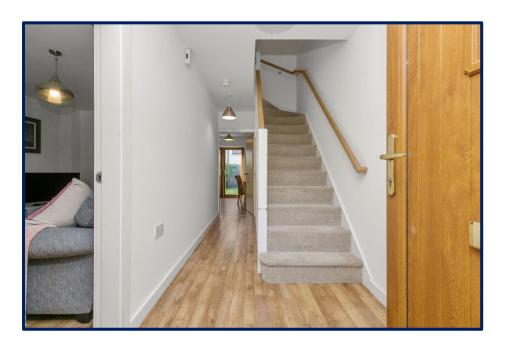

# Accommodation Ground Floor: -

Composite front door.

#### **Entrance Hallway: -**

Engineered wood flooring. Double panel radiator.