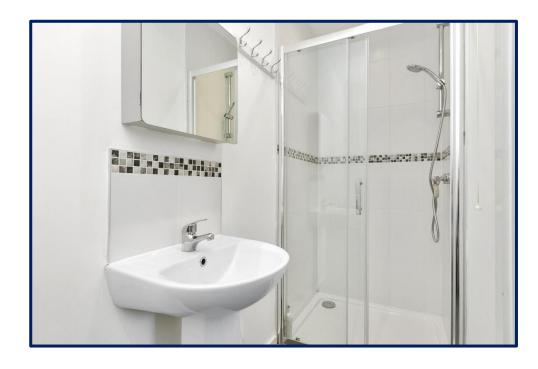

#### **En-Suite shower room:-**

Low flush W.C. Wash hand basin with tiled splashback. Fully tiled enclosed shower cubicle with thermostatically controlled power shower. Tiled floor. Extractor fan. Double panel radiator.