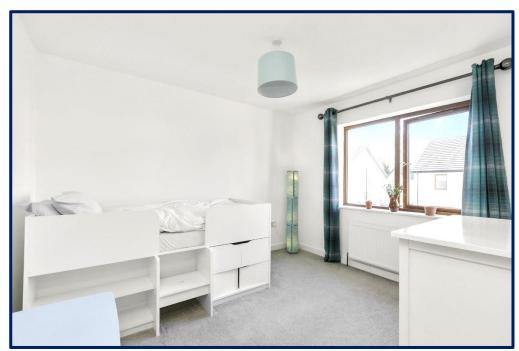

# Bedroom (2) 11'3" x 10'1"

Double panel radiator. Rear aspect.

## Bedroom (3) 11'0" x 6'8"

Built-in mirror sliding robes. Double panel radiator. Rear aspect.