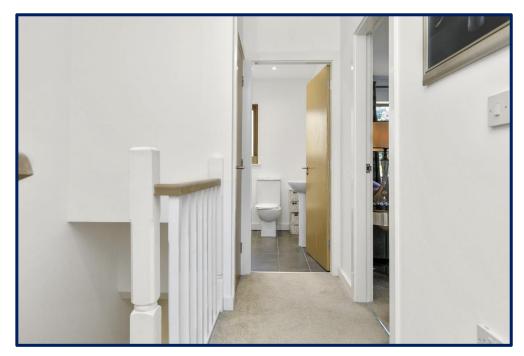

#### **Entrance Hallway: -**

Engineered wood flooring. Double panel radiator.

#### **Downstairs W.C.**

Low flush W.C. wash hand basin, extractor fan, double panel radiator, ceramic tiled floor and tiled splashback.