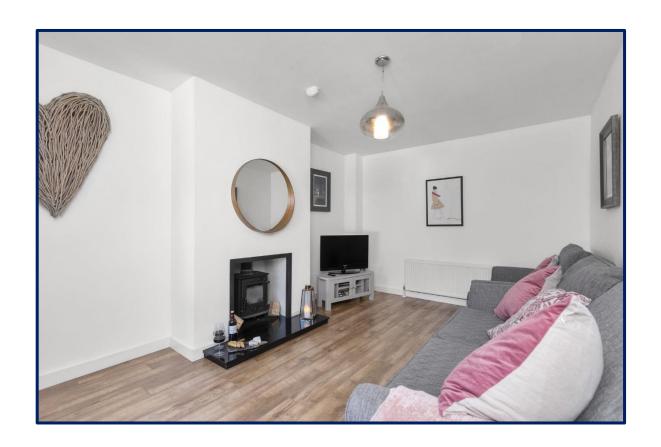

This contemporary and stylish property offers, a bright reception room with feature, multi-fuel burning stove, a spacious kitchen/dining room and downstairs W.C. on the ground floor, and three bedrooms, principle with ensuite shower room and family bathroom, on the first floor.

Lounge:- 16'0" x 10'10"

Engineered wood flooring. Multi-fuel burning stove. Picture window. Double panel radiator. TV point.