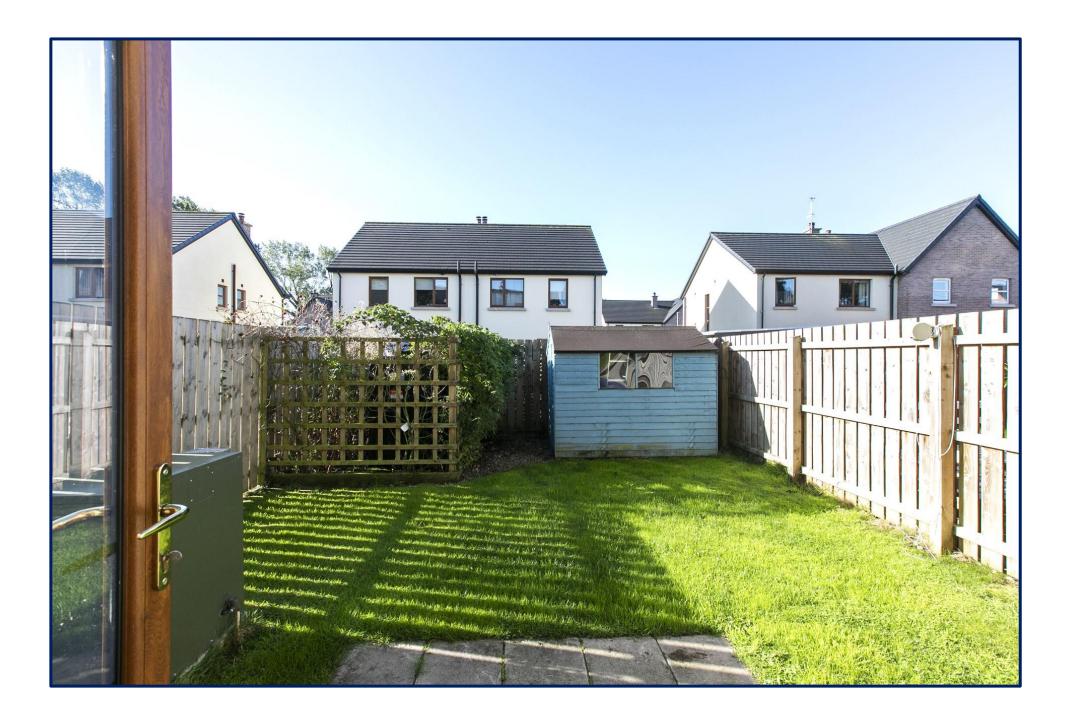

Externally, it boasts a fully enclosed rear garden with southerly aspect, and parking to the front with space for two cars.

Donaghcloney village benefits from a range of local amenities including a family-run butchers, post office, grocery store, doctor's surgery, and primary school. Surrounded by beautiful countryside, and set along the banks of the river Lagan, between Lurgan and Dromore, this tranquil and picturesque location is steeped in history including, Donaghcloney cricket club, which was founded in the 1800s and has seen many generations of active members.

## **OUTSIDE:-**

Rear:- Southerly aspect.

Fully enclosed rear garden, laid in lawns with paved patio area. Oil fired boiler and uPVC oil tank. Boundary fence and gate to shared bin access.