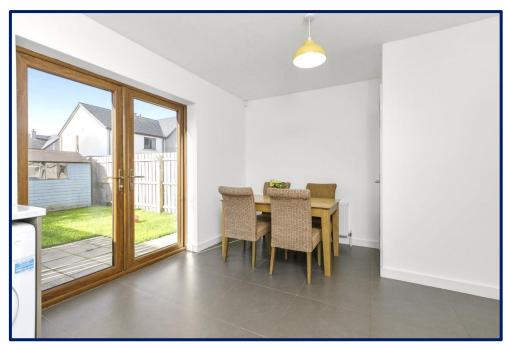

## Luxury Kitchen/ Dining Room 17'2" x 11'9"

Excellent selection of high and low level gloss units with integrated, electric oven, hob, fridge-freezer and dishwasher. Stainless steel extractor hood and fan. Plumbed for washing machine. Stainless steel sink with single drainer and mixer taps. Ceramic tiled floor.

Double French doors to rear garden. Space for dining table and chairs. Built in storage cupboard.