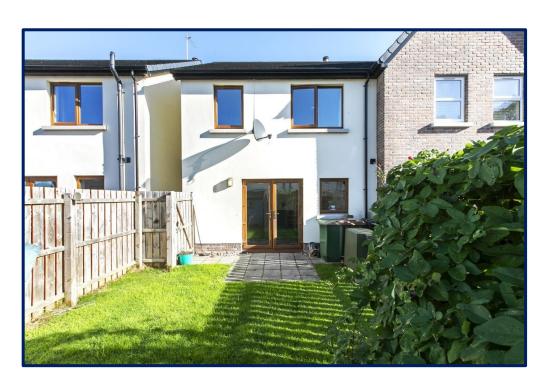

Externally, it boasts a fully enclosed rear garden with southerly aspect, and parking to the front with space for two cars.

Donaghcloney village benefits from a range of local amenities including a family-run butchers, post office, grocery store, doctor's surgery, and primary school. Surrounded by beautiful countryside, and set along the banks of the river Lagan, between Lurgan and Dromore, this tranquil and picturesque location is steeped in history including, Donaghcloney cricket club, which was founded in the 1800s and has seen many generations of active members.

## **OUTSIDE:-**

Rear:- Southerly aspect.

Fully enclosed rear garden, laid in lawns with paved patio area. Oil fired boiler and uPVC oil tank. Boundary fence and gate to shared bin access.