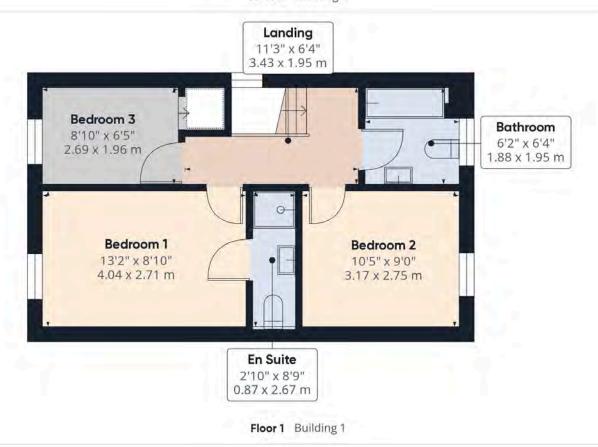

Upstairs, the property boasts three well-proportioned bedrooms, including a master bedroom complete with an en-suite for added comfort and privacy. A contemporary family bathroom serves the remaining two bedrooms, making this home ideal for growing families.