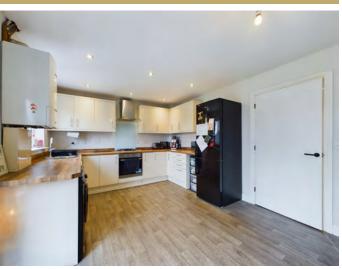

Nestled in the sought-after area of Grass Valley Park, Bodmin, this well-presented three-bedroom semidetached home is a fantastic opportunity for first-time buyers, families, or investors alike.

Upon entering, you are welcomed by a bright entrance hall leading to a convenient downstairs WC. The hallway flows into a spacious living room, offering a comfortable and inviting space for relaxation. Towards the rear of the property, the modern kitchen-diner is a highlight, featuring ample storage, stylish fittings, and double doors that open out onto the private rear garden—perfect for entertaining or enjoying outdoor living. A useful storage cupboard adds to the practicality of the space.