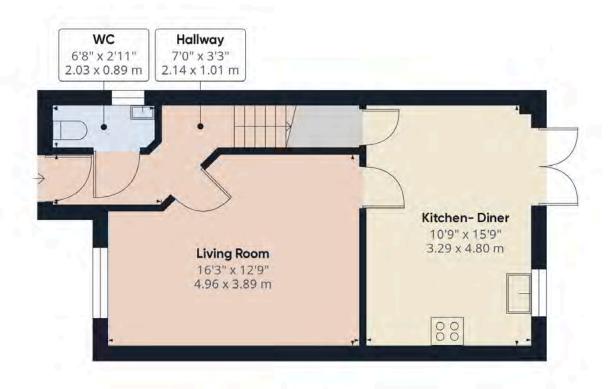

Nestled in the sought-after area of Grass Valley Park, Bodmin, this well-presented three-bedroom semidetached home is a fantastic opportunity for first-time buyers, families, or investors alike.

Upon entering, you are welcomed by a bright entrance hall leading to a convenient downstairs WC. The hallway flows into a spacious living room, offering a comfortable and inviting space for relaxation. Towards the rear of the property, the modern kitchen-diner is a highlight, featuring ample storage, stylish fittings, and double doors that open out onto the private rear garden—perfect for entertaining or enjoying outdoor living. A useful storage cupboard adds to the practicality of the space.