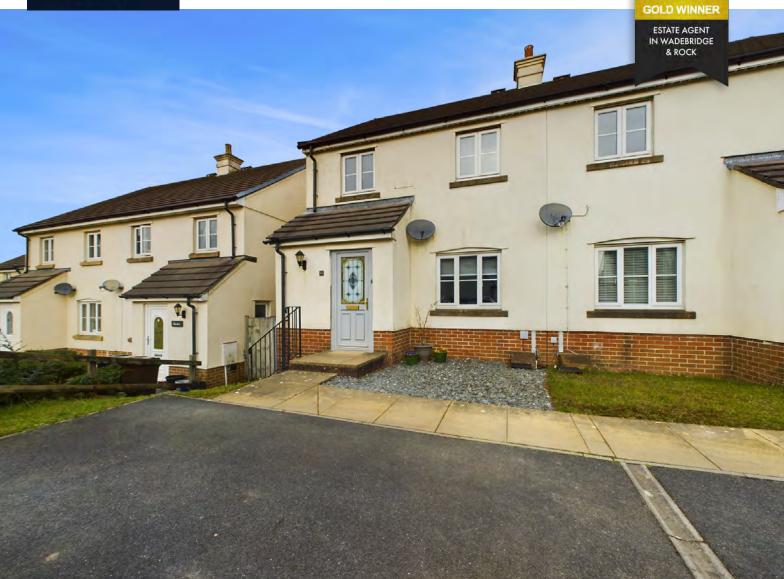

13 Grass Valley Park Bodmin PL31 1DN

Guide Price - £270,000

## 13 Grass Valley Park, Bodmin

13 Grass Valley Park, Bodmin – A Modern & Spacious Three-Bedroom Home.

- Impressive Semi Detached Modern Home
- Three Bedrooms
- Family Bathroom & Master En-Suite
- Spacious Kitchen/ Diner
- Private Rear Garden
- Off-Road Parking and Garage
- Popular Town Location
- EPC TBC
- Council Banding- C

Nestled in the sought-after area of Grass Valley Park, Bodmin, this well-presented three-bedroom semidetached home is a fantastic opportunity for first-time buyers, families, or investors alike.

Upon entering, you are welcomed by a bright entrance hall leading to a convenient downstairs WC. The hallway flows into a spacious living room, offering a comfortable and inviting space for relaxation. Towards the rear of the property, the modern kitchen-diner is a highlight, featuring ample storage, stylish fittings, and double doors that open out onto the private rear garden—perfect for entertaining or enjoying outdoor living. A useful storage cupboard adds to the practicality of the space.