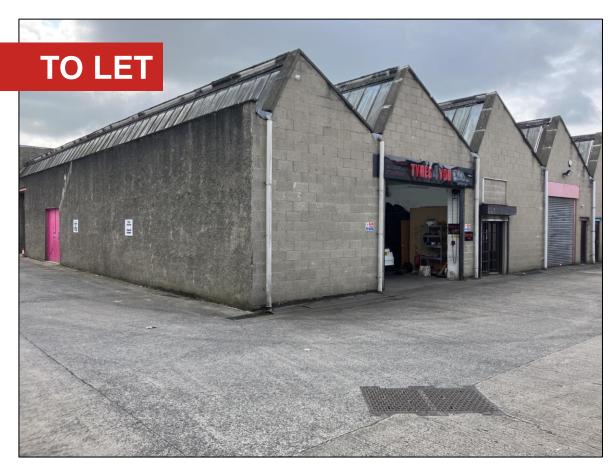

#### TO LET – Bloomfield Commercial Centre, Factory Street, Belfast

#### **DESCRIPTION**

Bloomfield Commercial Centre offers a range of small industrial units. Please see availability schedule below.

| Unit No | Description     | Area                    | NAV            |
|---------|-----------------|-------------------------|----------------|
| 24/26   | Warehouse       | c. 2,000ft <sup>2</sup> | £6,450- Agreed |
| 29      | Workshop/Office | c.1,985 ft              | £5,650         |