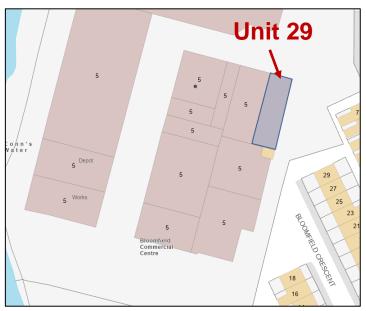

#### **DESCRIPTION**

Bloomfield Commercial Centre offers a range of small industrial units. Please see availability schedule below.

| Unit No | Description     | Area                    | NAV            |
|---------|-----------------|-------------------------|----------------|
| 24/26   | Warehouse       | c. 2,000ft <sup>2</sup> | £6,450- Agreed |
| 29      | Workshop/Office | c.1,985 ft              | £5,650         |