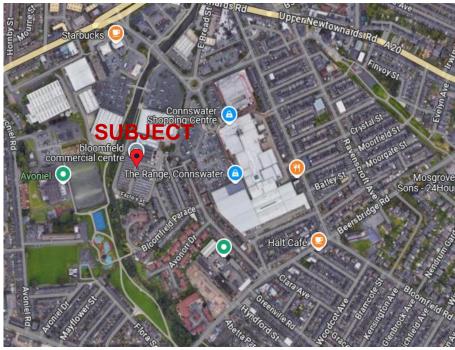

#### **LOCATION**

Bloomfield Commercial Centre is located approximately two miles from Belfast City Centre. The location is highly accessible by car, foot and public transport.

Bloomfield Commercial Centre is located beside Connswater Shopping Centre and Retail Park and can be accessed from the Albertbridge Road via Connswater link or from the Upper Newtownards road via East Bread Street.