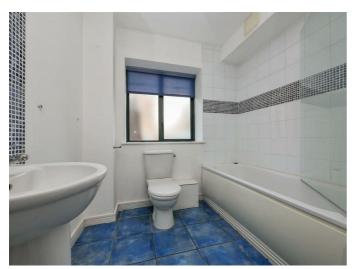

## Bedroom 2 11'2 x 9'6 (3.40m x 2.90m)

Bathroom 9'0 x 7'2 (2.74m x 2.18m)

White suite comprising panelled bath, mixer taps, telephone hand shower, low flush w/c, pedestal wash hand basin, extractor fan, part tiled walls, tiled floor, gas boiler.