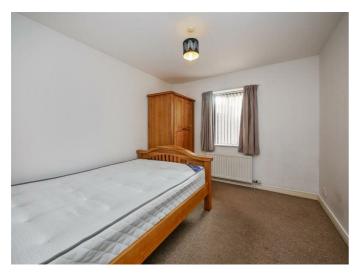

## Additional lounge image

Bedroom 1 12'4 x 9'0 (3.76m x 2.74m)

## Bedroom 2 11'2 x 9'6 (3.40m x 2.90m)

Bathroom 9'0 x 7'2 (2.74m x 2.18m)

White suite comprising panelled bath, mixer taps, telephone hand shower, low flush w/c, pedestal wash hand basin, extractor fan, part tiled walls, tiled floor, gas boiler.