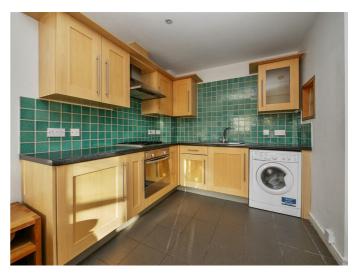

#### **Kitchen**

Range of high and low level units, single drainer sink unit with mixer taps, formica work surfaces, part tiled walls, 4 ring gas hob and under oven, plumbed for washing machine, integrated fridge / freezer.