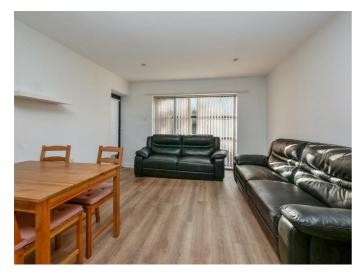

#### **Entrance hall**

Lounge / kitchen / dining 19'6 x 12'10 (5.94m x 3.91m)

Laminate flooring, rear door access.

## Additional lounge image

Bedroom 1 12'4 x 9'0 (3.76m x 2.74m)