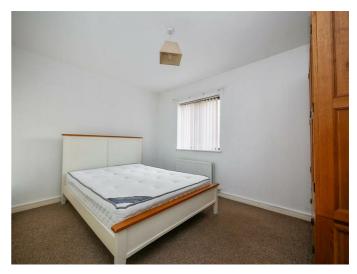

## Additional lounge image

Bedroom 1 12'4 x 9'0 (3.76m x 2.74m)

## Bedroom 2 11'2 x 9'6 (3.40m x 2.90m)

Bathroom 9'0 x 7'2 (2.74m x 2.18m)

White suite comprising panelled bath, mixer taps, telephone hand shower, low flush w/c, pedestal wash hand basin, extractor fan, part tiled walls, tiled floor, gas boiler.