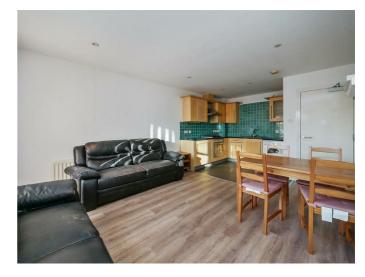

#### **Entrance hall**

Lounge / kitchen / dining 19'6 x 12'10 (5.94m x 3.91m)

Laminate flooring, rear door access.

#### **Kitchen**

Range of high and low level units, single drainer sink unit with mixer taps, formica work surfaces, part tiled walls, 4 ring gas hob and under oven, plumbed for washing machine, integrated fridge / freezer.

## Additional lounge image

Bedroom 1 12'4 x 9'0 (3.76m x 2.74m)