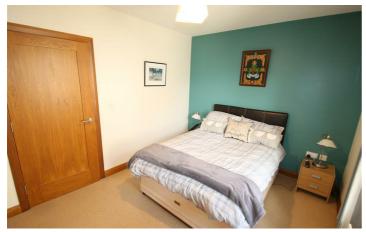

#### Bedroom 1

9'6" x 12'6" Window to rear, door to:

#### Bedroom 2

9'8" x 11'0" Window to side, door to: