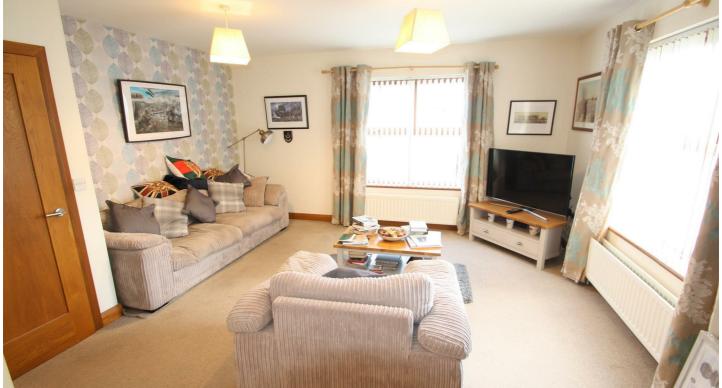

# Kitchen/Living/Dining

23'5" x 13'3"

A range of high and low level units including stainless steel sink unit and single drainer, integrated fridge freezer, oven, hob and stainless steel extractor fan recess for washing ,machine. Tiled floor in kitchen/ dining area. Large bright living room.