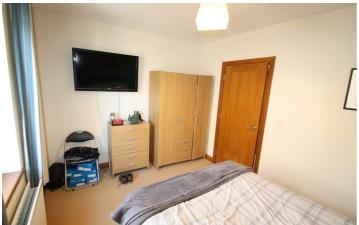

#### Bedroom 1

9'6" x 12'6" Window to rear, door to:

#### Bedroom 2

9'8" x 11'0" Window to side, door to: