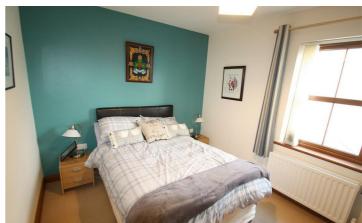

#### Bedroom 1

9'6" x 12'6" Window to rear, door to:

#### Bedroom 2

9'8" x 11'0" Window to side, door to: