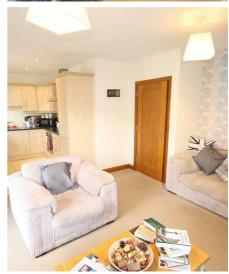

# Kitchen/Living/Dining

23'5" x 13'3"

A range of high and low level units including stainless steel sink unit and single drainer, integrated fridge freezer, oven, hob and stainless steel extractor fan recess for washing ,machine. Tiled floor in kitchen/ dining area. Large bright living room.

## At a glance:

- · First floor apartment
- · Two bedrooms
- Family bathroom
- · Great location
- · Great investment of first time buy

- · Beautifully presented
- · Kitchen/Living/Dining area
- · Private parking
- Fantastic views
- · Walking distance to town centre