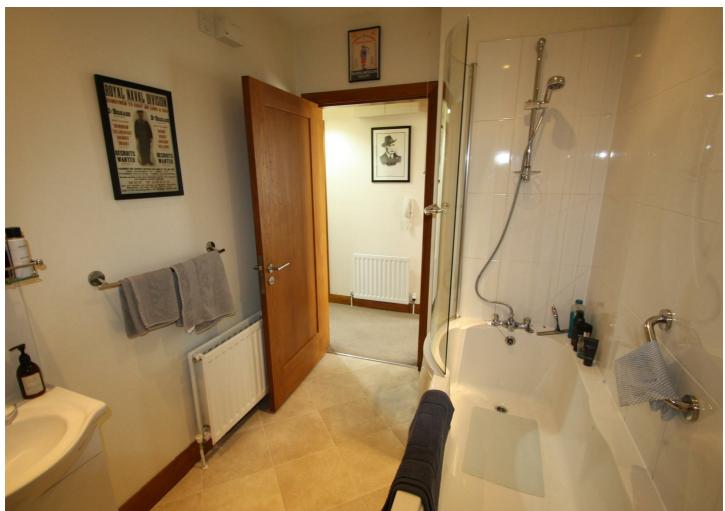

#### **Bathroom**

White suite comprising low flush w.c, wash hand basin and panel bath with overhead shower attachment. Tiled floor and walls.