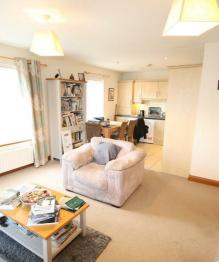

# Kitchen/Living/Dining

23'5" x 13'3"

A range of high and low level units including stainless steel sink unit and single drainer, integrated fridge freezer, oven, hob and stainless steel extractor fan recess for washing ,machine. Tiled floor in kitchen/ dining area. Large bright living room.

## At a glance:

- · First floor apartment
- · Two bedrooms
- Family bathroom
- · Great location
- · Great investment of first time buy

- · Beautifully presented
- · Kitchen/Living/Dining area
- · Private parking
- Fantastic views
- · Walking distance to town centre