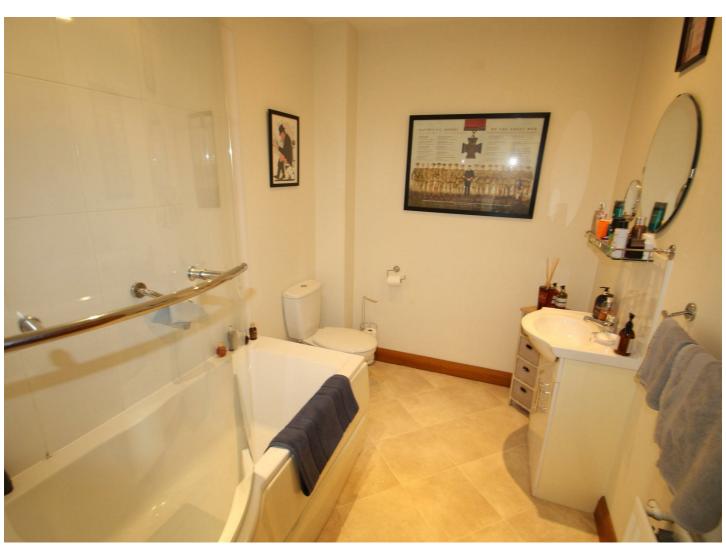

#### **Bathroom**

White suite comprising low flush w.c, wash hand basin and panel bath with overhead shower attachment. Tiled floor and walls.