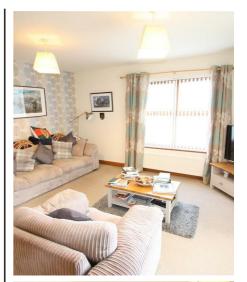

# Kitchen/Living/Dining

23'5" x 13'3"

A range of high and low level units including stainless steel sink unit and single drainer, integrated fridge freezer, oven, hob and stainless steel extractor fan recess for washing ,machine. Tiled floor in kitchen/ dining area. Large bright living room.

## At a glance:

- · First floor apartment
- · Two bedrooms
- Family bathroom
- · Great location
- · Great investment of first time buy

- · Beautifully presented
- · Kitchen/Living/Dining area
- · Private parking
- Fantastic views
- · Walking distance to town centre