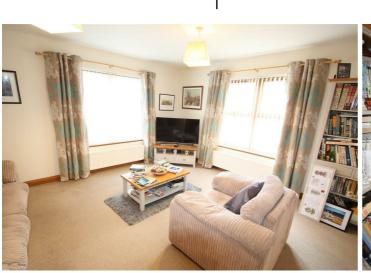

# Kitchen/Living/Dining

23'5" x 13'3"

A range of high and low level units including stainless steel sink unit and single drainer, integrated fridge freezer, oven, hob and stainless steel extractor fan recess for washing ,machine. Tiled floor in kitchen/ dining area. Large bright living room.

## At a glance:

- · First floor apartment
- · Two bedrooms
- Family bathroom
- · Great location
- · Great investment of first time buy

- · Beautifully presented
- · Kitchen/Living/Dining area
- · Private parking
- Fantastic views
- · Walking distance to town centre