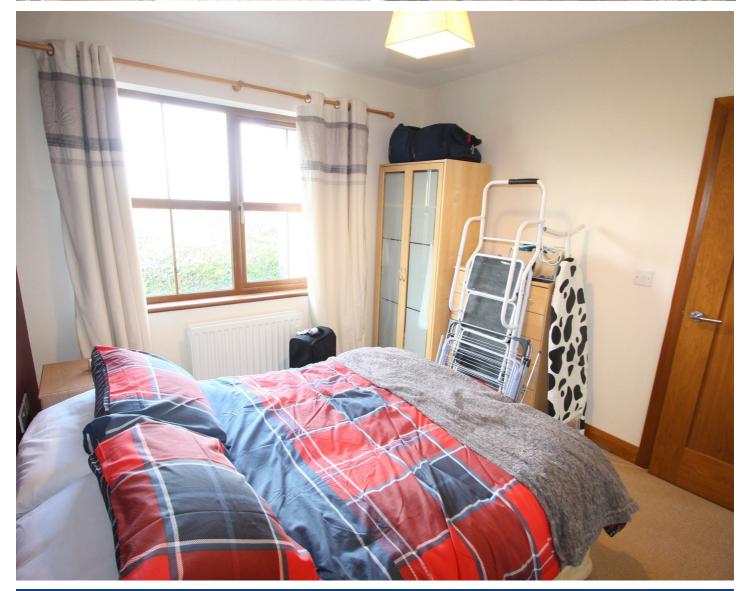

#### Bedroom 1

9'6" x 12'6" Window to rear, door to:

#### Bedroom 2

9'8" x 11'0" Window to side, door to: