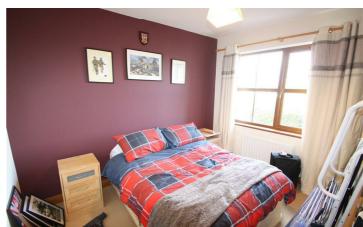

#### Bedroom 1

9'6" x 12'6" Window to rear, door to:

#### Bedroom 2

9'8" x 11'0" Window to side, door to: