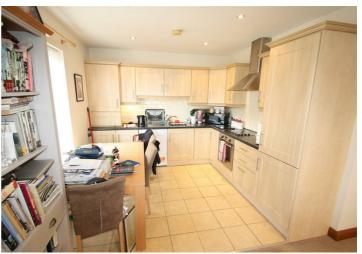

# Kitchen/Living/Dining

23'5" x 13'3"

A range of high and low level units including stainless steel sink unit and single drainer, integrated fridge freezer, oven, hob and stainless steel extractor fan recess for washing ,machine. Tiled floor in kitchen/ dining area. Large bright living room.