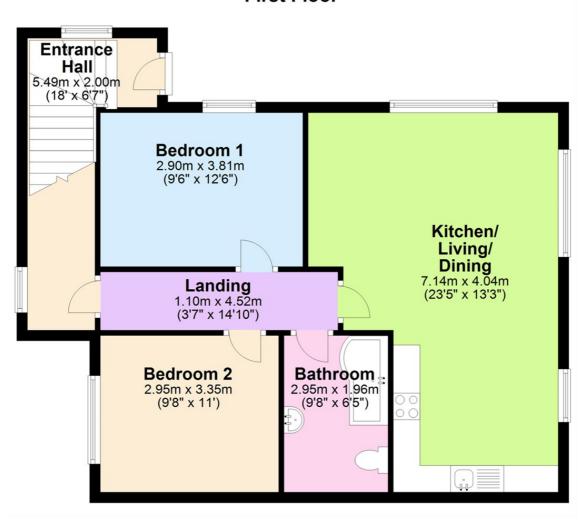

#### **Entrance Hall**

18'0" x 6'7"
Solid wood glazed front door to entrance hall with stairs up to apartment.

# Kitchen/Living/Dining

23'5" x 13'3"

A range of high and low level units including stainless steel sink unit and single drainer, integrated fridge freezer, oven, hob and stainless steel extractor fan recess for washing ,machine. Tiled floor in kitchen/ dining area. Large bright living room.

#### Bedroom 1

9'6" x 12'6" Window to rear, door to:

#### **Bathroom**

White suite comprising low flush w.c, wash hand basin and panel bath with overhead shower attachment. Tiled floor and walls.

#### Bedroom 2

9'8" x 11'0" Window to side, door to:

## **First Floor**

Questions you may have. Which mortgage would suit me best?

How much deposit will I need? What are my monthly repayments going to be?

To answer these and other mortgage related questions contact our mortgage advisor on 028 9070 1000.