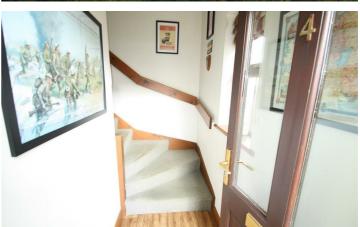

#### **Entrance Hall**

18'0" x 6'7"
Solid wood glazed front door to entrance hall with stairs up to apartment.