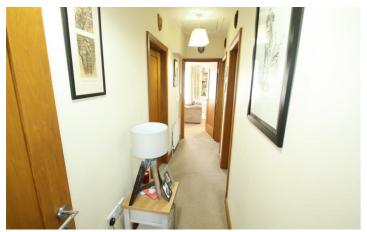

#### **Entrance Hall**

18'0" x 6'7"
Solid wood glazed front door to entrance hall with stairs up to apartment.