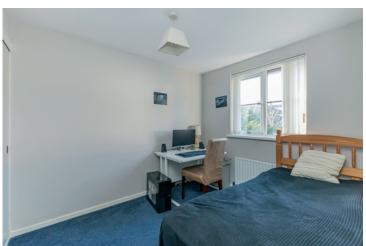

Fully tiled walls, tiled floor. Frosted glass window.

BEDROOM (2): 9' 8" x 8' 3" (2.95m x 2.51m) (at widest points). Outlook to rear. Built-in robes with sliding doors.

BEDROOM (1): 11' 5" x 10' 8" (3.48m x 3.25m) (at widest points). Outlook to front. Laminate wood effect flooring. Built-in robes with sliding doors.