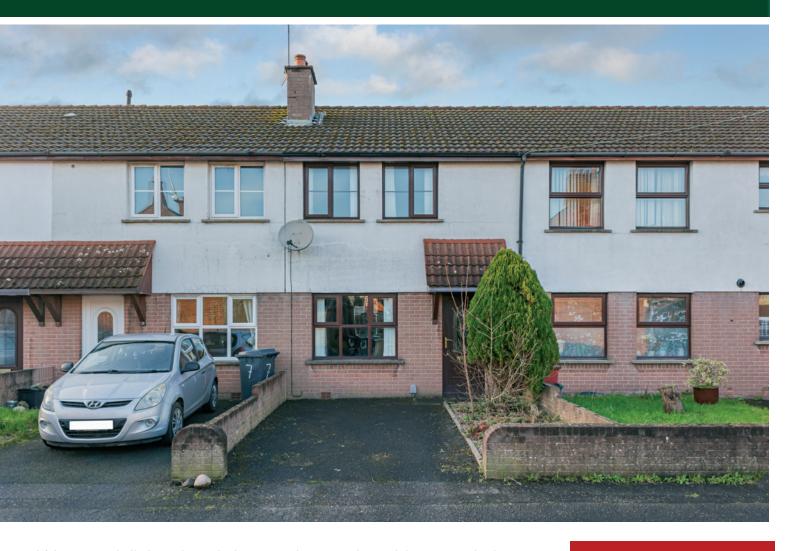

## TEMPLETON ROBINSON

We are delighted to bring to the market this superb low maintenance mid-terrace property ideally positioned just off the Ravenhill Road in South Belfast. The address offers ease of access for the daily commuter to Belfast City Centre and Belfast City Airport. The property is within striking distance of the Ormeau Road, Cregagh Road, Ormeau Park, Forestside Shopping Centre and Belvoir Golf Club.

The property further benefits from double glazing throughout, oil fired central heating, enclosed private rear patio which is ideal for outdoor entertaining, tarmac driveway with private off street parking for one car and no onward chain. With an excellent potential rental return, low maintenance and no onward chain, we are sure this property will be a popular choice amongst buyers. We recommend viewing at your earliest convenience.

# Offers Around £165,000

8 Ampere Court, BELFAST, BT6 8HY

Viewing by appointment with & through agent 028 9266 1700

- Well Presented Two Bedroom Terrace Property Ideally Positioned Just off the Ravenhill Road
- Close to Local Leading Schools and Belfast City Airport
- Within Walking Distance of Belfast City Centre, Ormeau Road And Cregagh Road
- Close Proximity to Belvoir Golf Club, Forestside Shopping Centre and Ormeau Park
- Two Well Proportioned Bedrooms
- Open Plan Living Dining Room with Dual Aspect and Under Stairs Storage
- Fitted Kitchen with Range of Built in Units and Appliances
- Family Bathroom with White Suite
- Tarmac Driveway with Private Off Street Parking for One Car
- Enclosed Private Rear Patio Courtyard Ideal for Outdoor Entertaining
- Oil Fired Central Heating and Double Glazing Throughout
- No Onward Chain
- Ideal Investment Opportunity or First Time Buy
- Early Viewing Highly Recommended

#### Outside

Tarmac driveway with off-street parking for one car. Pebbled flowerbeds with shrubs.

Enclosed rear patio courtyard with access to oil tank and oil boiler, outside tap. Access gate to rear alleyway for bins.