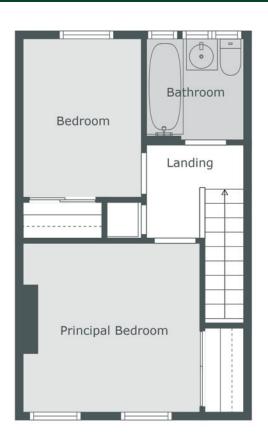

In short, the property comprises of a reception hall, open plan living dining room with under stairs storage, separate kitchen with range of built in units and storage, two double bedrooms and a family bathroom with white suite.

#### First Floor

LANDING: Access hatch to roofspace. Hotpress with additional built-in shelving.

BATHROOM: White suite comprising low flush wc, pedestal wash hand basin with chrome mixer taps, paneled bath with chrome taps.

Fully tiled walls, tiled floor. Frosted glass window.

BEDROOM (2): 9' 8" x 8' 3" (2.95m x 2.51m) (at widest points). Outlook to rear. Built-in robes with sliding doors.

BEDROOM (1): 11' 5" x 10' 8" (3.48m x 3.25m) (at widest points). Outlook to front. Laminate wood effect flooring. Built-in robes with sliding doors.