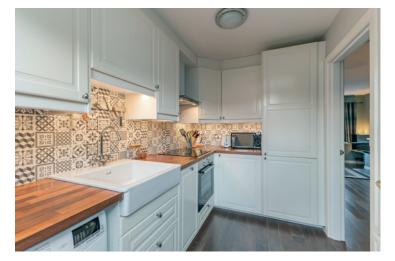

KITCHEN: Range of high and low level units, solid wooden worktops, ceramic sink with mixer tap, four ring touch screen ceramic hob with built-in extractor fan. Integrated oven and grill, integrated dishwasher, plumbed for washing machine, integrated fridge/freezer, feature tiled splashback, laminate flooring. PVC access door to rear garden.