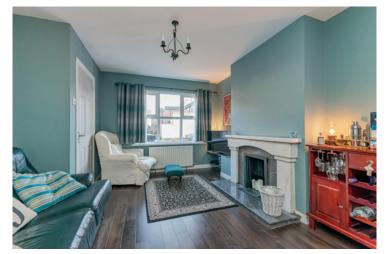

#### Ground Floor

uPVC double glazed front door with frosted glass insets to:

RECEPTION HALL: Laminate wood effect flooring, access to electric meter

LIVING/DINING ROOM: 24' 0" x 11' 3" (7.32m x 3.43m) (at widest points). Dual aspect to front and rear. Laminate wood effect flooring. Under stairs storage. Fireplace with wooden mantlepiece, marble surround and inset with hearth. Ample space for casual dining.