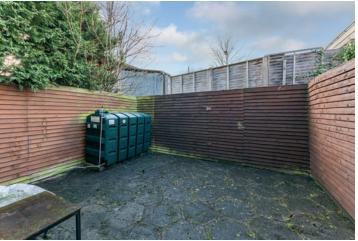

#### Outside

Tarmac driveway with off-street parking for one car. Pebbled flowerbeds with shrubs.

Enclosed rear patio courtyard with access to oil tank and oil boiler, outside tap. Access gate to rear alleyway for bins.