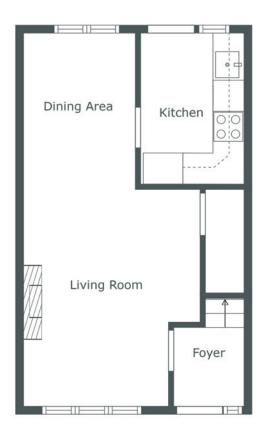

In short, the property comprises of a reception hall, open plan living dining room with under stairs storage, separate kitchen with range of built in units and storage, two double bedrooms and a family bathroom with white suite.

#### Ground Floor

uPVC double glazed front door with frosted glass insets to:

RECEPTION HALL: Laminate wood effect flooring, access to electric meter

LIVING/DINING ROOM: 24' 0" x 11' 3" (7.32m x 3.43m) (at widest points). Dual aspect to front and rear. Laminate wood effect flooring. Under stairs storage. Fireplace with wooden mantlepiece, marble surround and inset with hearth. Ample space for casual dining.

KITCHEN: Range of high and low level units, solid wooden worktops, ceramic sink with mixer tap, four ring touch screen ceramic hob with built-in extractor fan. Integrated oven and grill, integrated dishwasher, plumbed for washing machine, integrated fridge/freezer, feature tiled splashback, laminate flooring. PVC access door to rear garden.