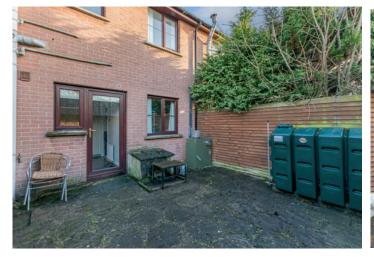

#### Outside

Tarmac driveway with off-street parking for one car. Pebbled flowerbeds with shrubs.

Enclosed rear patio courtyard with access to oil tank and oil boiler, outside tap. Access gate to rear alleyway for bins.