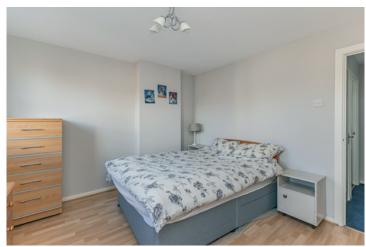

Fully tiled walls, tiled floor. Frosted glass window.

BEDROOM (2): 9' 8" x 8' 3" (2.95m x 2.51m) (at widest points). Outlook to rear. Built-in robes with sliding doors.

BEDROOM (1): 11' 5" x 10' 8" (3.48m x 3.25m) (at widest points). Outlook to front. Laminate wood effect flooring. Built-in robes with sliding doors.