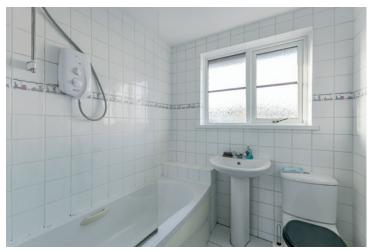

#### First Floor

LANDING: Access hatch to roofspace. Hotpress with additional built-in shelving.

BATHROOM: White suite comprising low flush wc, pedestal wash hand basin with chrome mixer taps, paneled bath with chrome taps.

Fully tiled walls, tiled floor. Frosted glass window.

BEDROOM (2): 9' 8" x 8' 3" (2.95m x 2.51m) (at widest points). Outlook to rear. Built-in robes with sliding doors.

BEDROOM (1): 11' 5" x 10' 8" (3.48m x 3.25m) (at widest points). Outlook to front. Laminate wood effect flooring. Built-in robes with sliding doors.