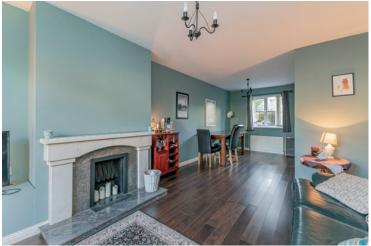

#### Ground Floor

uPVC double glazed front door with frosted glass insets to:

RECEPTION HALL: Laminate wood effect flooring, access to electric meter

LIVING/DINING ROOM: 24' 0" x 11' 3" (7.32m x 3.43m) (at widest points). Dual aspect to front and rear. Laminate wood effect flooring. Under stairs storage. Fireplace with wooden mantlepiece, marble surround and inset with hearth. Ample space for casual dining.