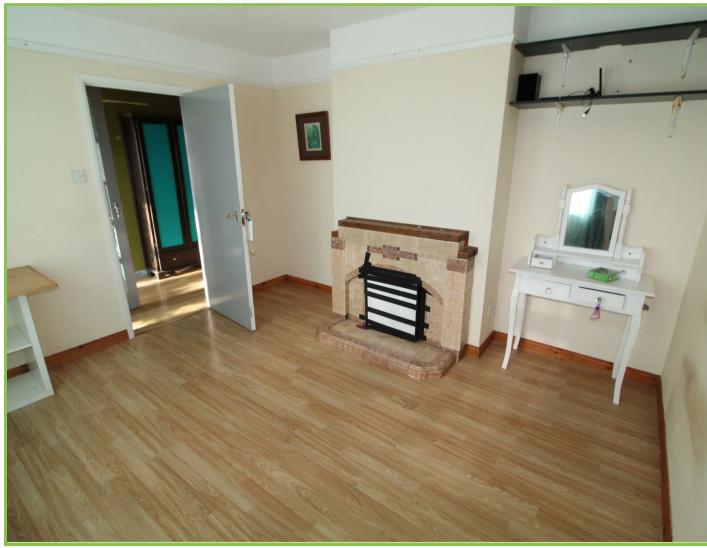

### Lounge 12'0 x 10'11

Tiled fireplace. Laminated wooden flooring.

### Living Room 12'0 x 10'11

Tiled fireplace. Laminated wooden floor.