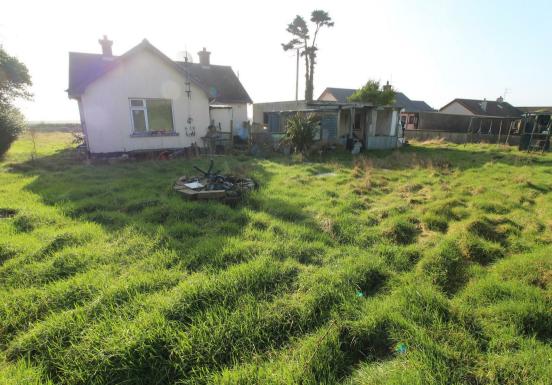

This detached bungalow benefits from excellent views to the Irish Sea to the front and the Mourne Mountains to the rear. The accommodation is flexible and is currently three bedrooms, bathroom, two reception rooms and kitchen but could be adapted to a four bedroom home. The property will benefit from upgrading internally and the quality and size of site means extensions are possible(subject to the appropriate planning approvals). Kilkeel's shops, amenities and schools are within easy commuting distance.

### Outside

Driveway to the the front with gardens in lawn to the front, side and rear with views towards the sea.