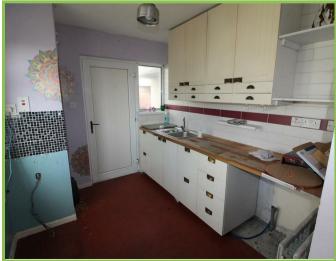

### Kitchen 10'0 x 7'10

High and low level units with 1 1/2 stainless steel sink unit. Tiled floor. Back door.