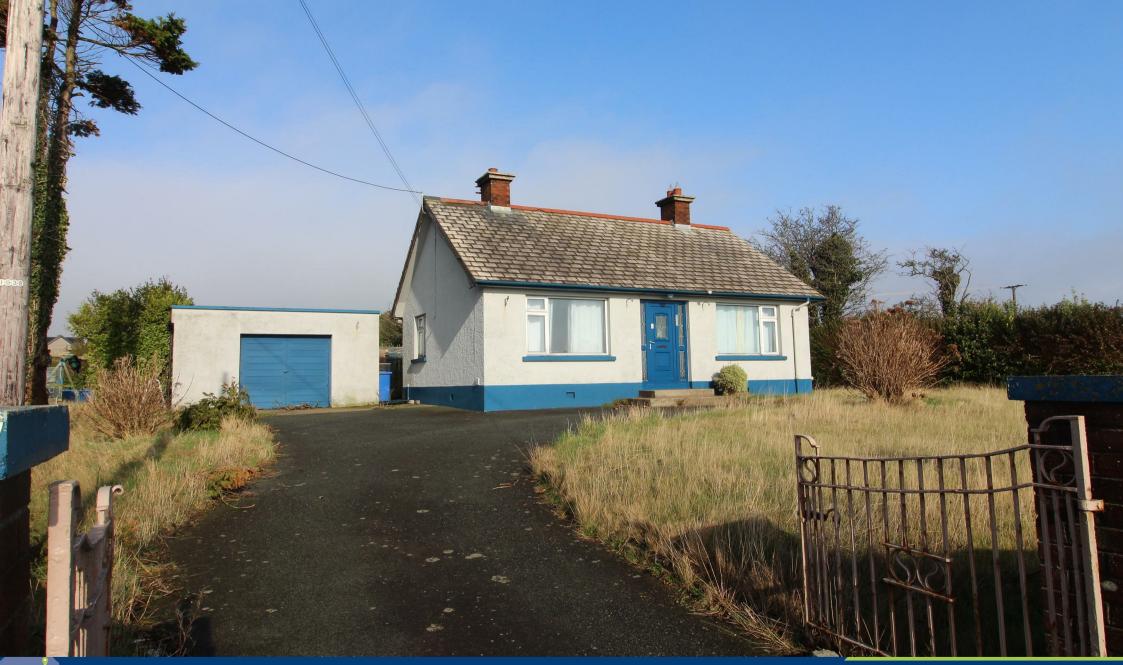

This detached bungalow benefits from excellent views to the Irish Sea to the front and the Mourne Mountains to the rear. The accommodation is flexible and is currently three bedrooms, bathroom, two reception rooms and kitchen but could be adapted to a four bedroom home. The property will benefit from upgrading internally and the quality and size of site means extensions are possible(subject to the appropriate planning approvals). Kilkeel's shops, amenities and schools are within easy commuting distance.

### Outside

Driveway to the the front with gardens in lawn to the front, side and rear with views towards the sea.

### **Detached Garage**

Up and over door.

Please note we have not tested the services or systems in this property. Purchasers should make/commission their own

inspections if they feel it is necessary.

Unit 7 49-51 Market Street Downpatrick County Down BT30 6LR