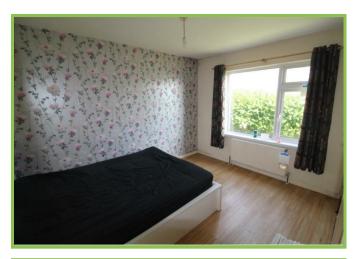

# Bedroom One 11'10 x 10'09

Side facing.

# Bedroom Two 9'11 x 9'10

Side facing. Laminated wooden floor.

# Bedroom Three 13'06 x 7'06

Rear facing. Laminated wooden flooring.