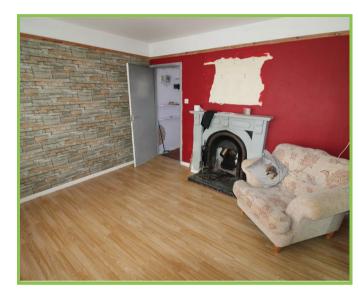

### Lounge 12'0 x 10'11

Tiled fireplace. Laminated wooden flooring.

### Living Room 12'0 x 10'11

Tiled fireplace. Laminated wooden floor.