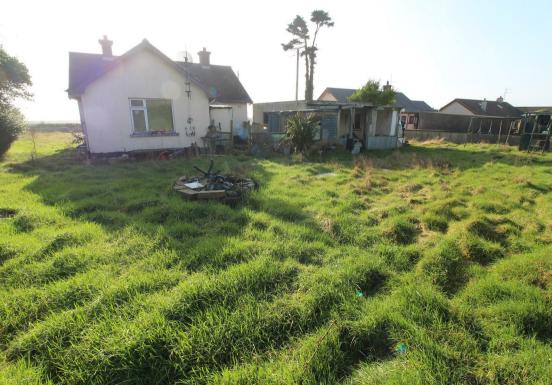

### 151 Newcastle Road, Newry, BT34 4NN

This detached bungalow benefits from excellent views to the Irish Sea to the front and the Mourne Mountains to the rear. The accommodation is flexible and is currently three bedrooms, bathroom, two reception rooms and kitchen but could be adapted to a four bedroom home. The property will benefit from upgrading internally and the quality and size of site means extensions are possible(subject to the appropriate planning approvals). Kilkeel's shops, amenities and schools are within easy commuting distance.

### Outside

Driveway to the the front with gardens in lawn to the front, side and rear with views towards the sea.