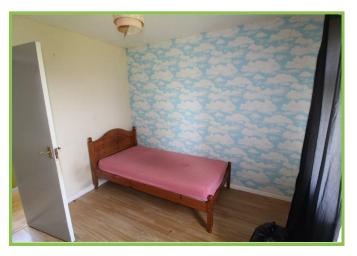

## Bedroom Two 9'11 x 9'10

Side facing. Laminated wooden floor.

## Bedroom Three 13'06 x 7'06

Rear facing. Laminated wooden flooring.