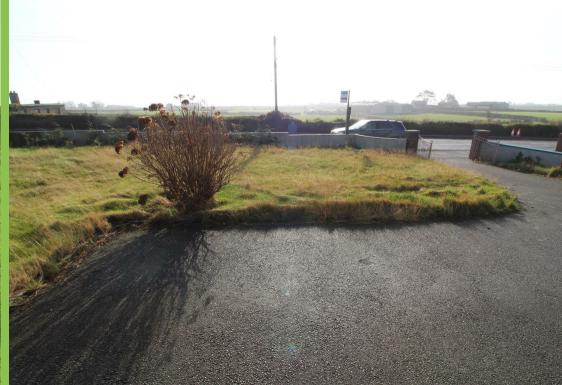

### Outside

Driveway to the the front with gardens in lawn to the front, side and rear with views towards the sea.