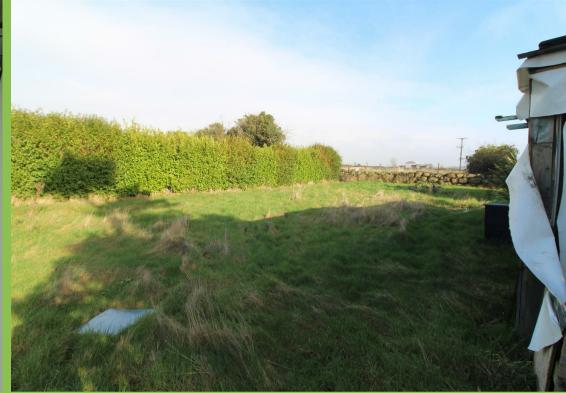

### Outside

Driveway to the the front with gardens in lawn to the front, side and rear with views towards the sea.