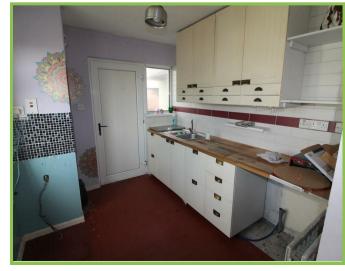

### Kitchen 10'0 x 7'10

High and low level units with 1 1/2 stainless steel sink unit. Tiled floor. Back door.