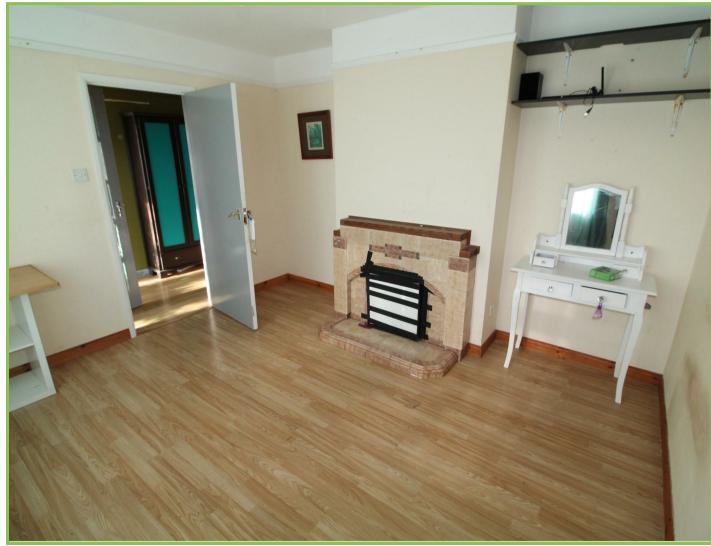

# Bedroom One 11'10 x 10'09

Side facing.

## Bedroom Two 9'11 x 9'10

Side facing. Laminated wooden floor.

## Bedroom Three 13'06 x 7'06

Rear facing. Laminated wooden flooring.