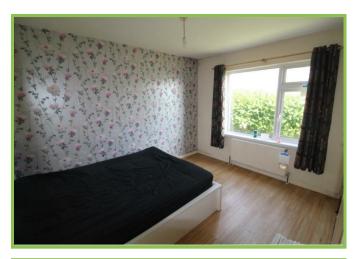

# Bedroom One 11'10 x 10'09

Side facing.

## Bedroom Two 9'11 x 9'10

Side facing. Laminated wooden floor.

## Bedroom Three 13'06 x 7'06

Rear facing. Laminated wooden flooring.