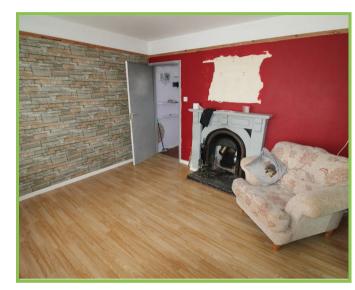

### Lounge 12'0 x 10'11

Tiled fireplace. Laminated wooden flooring.

### Living Room 12'0 x 10'11

Tiled fireplace. Laminated wooden floor.