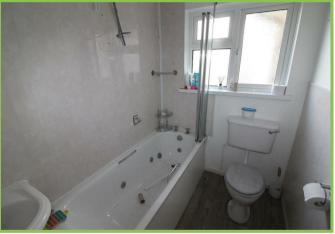

### **Bathroom**

White panelled bath, low flush w.c and pedestal wash hand basin.