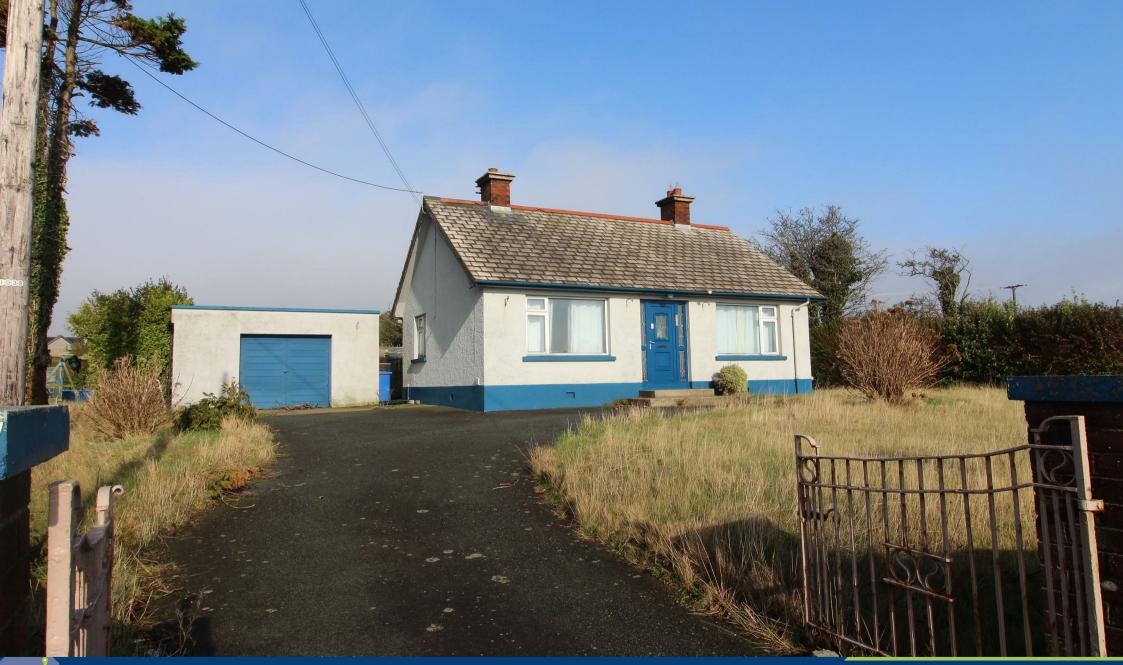

151 Newcastle Road, Newry, BT34 4NN Offers Around £145,000

### 151 Newcastle Road, Newry, BT34 4NN

This detached bungalow benefits from excellent views to the Irish Sea to the front and the Mourne Mountains to the rear. The accommodation is flexible and is currently three bedrooms, bathroom, two reception rooms and kitchen but could be adapted to a four bedroom home. The property will benefit from upgrading internally and the quality and size of site means extensions are possible(subject to the appropriate planning approvals). Kilkeel's shops, amenities and schools are within easy commuting distance.

### Outside

Driveway to the the front with gardens in lawn to the front, side and rear with views towards the sea.

### **Detached Garage**

Up and over door.

Please note we have not tested the services or systems in this property. Purchasers should make/commission their own inspections if they feel it is necessary.

**ANDERSONSTOWN** 028 9060 5200 **BALLYNAHINCH** 028 9756 1155 BALLYHACKAMORE BANGOR