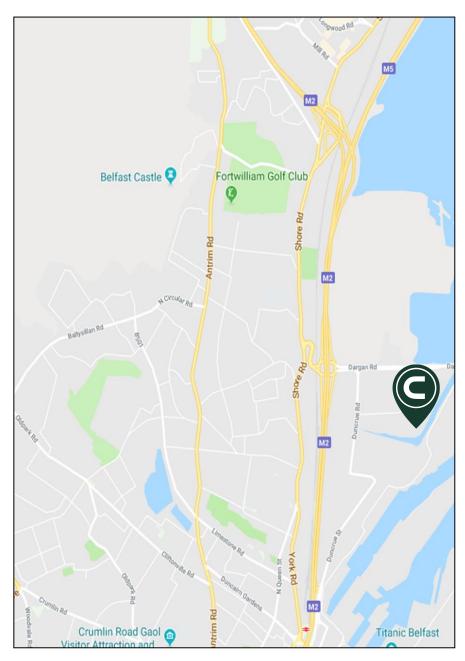

## Location

The Warehouse unit is located in Somerton Industrial Estate, within the well-established North Foreshore commercial area. It is convenient to Belfast docks, with Junction 1 (Fortwilliam) of the M2 Motorway just a short distance away. Belfast city centre is c. 3 miles north. The subject property is located approximately 4.3 miles (7-minute drive) away from Belfast City airport and 15.8 miles (21-minute drive) from Belfast International airport. Occupiers within the area include One Stop Autos, Kerrs Tyres & Auto, Bathshack and P&F Group.