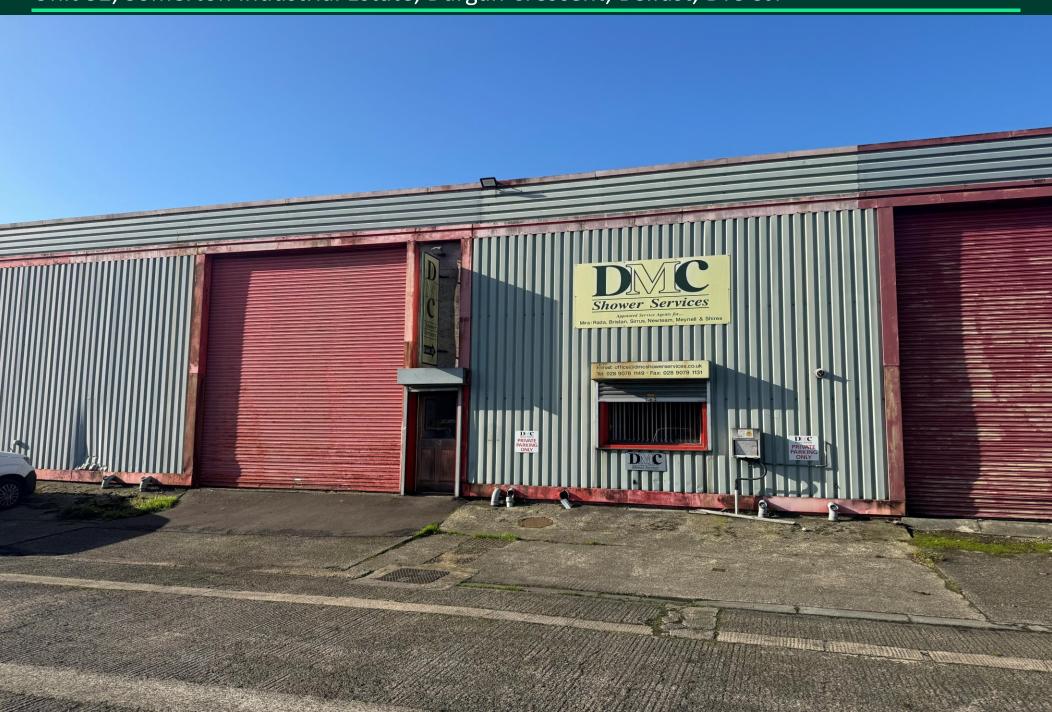

CBRE NI

Unit 32, Somerton Industrial Estate, Dargan Crescent, Belfast, BT3 9JP

Unit 32, Somerton Industrial Estate, Dargan Crescent, Belfast, BT3 9JP

Unit 32, Somerton Industrial Estate, Dargan Crescent, Belfast, BT3 9JP

# Description

The property comprises of a ground floor warehouse unit with offices.. An electric roller shutter door provides access for loading and unloading to the very front of the unit. It also benefits from a reception area, private office, kitchenette and a W/C.