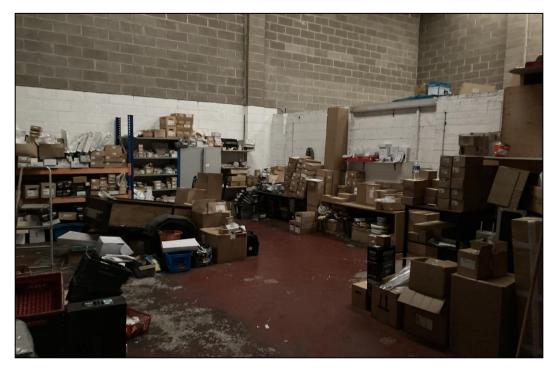

# Description

The property comprises of a ground floor warehouse unit with offices.. An electric roller shutter door provides access for loading and unloading to the very front of the unit. It also benefits from a reception area, private office, kitchenette and a W/C.

## Accommodation

| Area      |             |             |
|-----------|-------------|-------------|
| Warehouse | 661 Sq Ft   | 61.45 Sq M  |
| Office    | 738 Sq Ft   | 68.56 Sq M  |
| Total     | 1,399 Sq Ft | 130.01 Sq M |