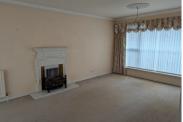

Bedrooms: 4, Bathrooms: 1, Receptions: 2

**Rooms** Entrance Hall 6.65m x 2.42m (21'10" x 7'11")

Large entrance hall giving access to living and reception room, kitchen, WC and stairs

Living Room 6.65m x 3.80m (21'10" x 12'6")

generous well lit living room with window to rear and bay window to front. Focal fireplace.

Reception 3.36m x 4.78m (11'0" x 15'8")

Generous room with window overlooking front garden

Kitchen 3.19m x 3.87m (10'6" x 12'8")