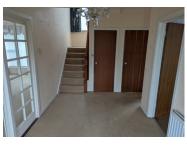

Bedrooms: 4, Bathrooms: 1, Receptions: 2

**Rooms** Entrance Hall 6.65m x 2.42m (21'10" x 7'11")

Large entrance hall giving access to living and reception room, kitchen, WC and stairs

Living Room 6.65m x 3.80m (21'10" x 12'6")