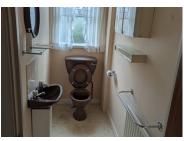

window overlooking back garden

WC 2.20m x 1.02m (7'3" x 3'4")

ideally suited for residents and guests

bedroom 1 3.22m x 5.34m (10'7" x 17'6")

large bedroom with window overlooking rear garden

Bedroom 2 3.32m x 3.61m (10'11" x 11'10")