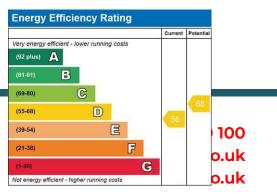

ns: 2

**Rooms** Entrance Hall 6.65m x 2.42m (21'10" x 7'11")

Large entrance hall giving access to living and reception room, kitchen, WC and stairs

Living Room 6.65m x 3.80m (21'10" x 12'6")

generous well lit living room with window to rear and bay window to front. Focal fireplace.

Reception 3.36m x 4.78m (11'0" x 15'8")

Generous room with window overlooking front garden

Kitchen 3.19m x 3.87m (10'6" x 12'8")

window overlooking back garden

WC 2.20m x 1.02m (7'3" x 3'4")

ideally suited for residents and guests

bedroom 1 3.22m x 5.34m (10'7" x 17'6")

large bedroom with window overlooking rear garden

Bedroom 2 3.32m x 3.61m (10'11" x 11'10")

window overlooking front garden

### **Features**

4 Bedroom 2 reception large detached garage generous front and rear gardens

## **EPC**