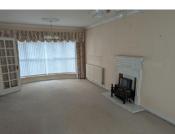

Bedrooms: 4, Bathrooms: 1, Receptions: 2

**Rooms** Entrance Hall 6.65m x 2.42m (21'10" x 7'11")

Large entrance hall giving access to living and reception room, kitchen, WC and stairs

Living Room 6.65m x 3.80m (21'10" x 12'6")

generous well lit living room with window to rear and bay window to front. Focal fireplace.

Reception 3.36m x 4.78m (11'0" x 15'8")

Generous room with window overlooking front garden

Kitchen 3.19m x 3.87m (10'6" x 12'8")