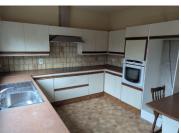

generous well lit living room with window to rear and bay window to front. Focal fireplace.

Reception 3.36m x 4.78m (11'0" x 15'8")

Generous room with window overlooking front garden

Kitchen 3.19m x 3.87m (10'6" x 12'8")