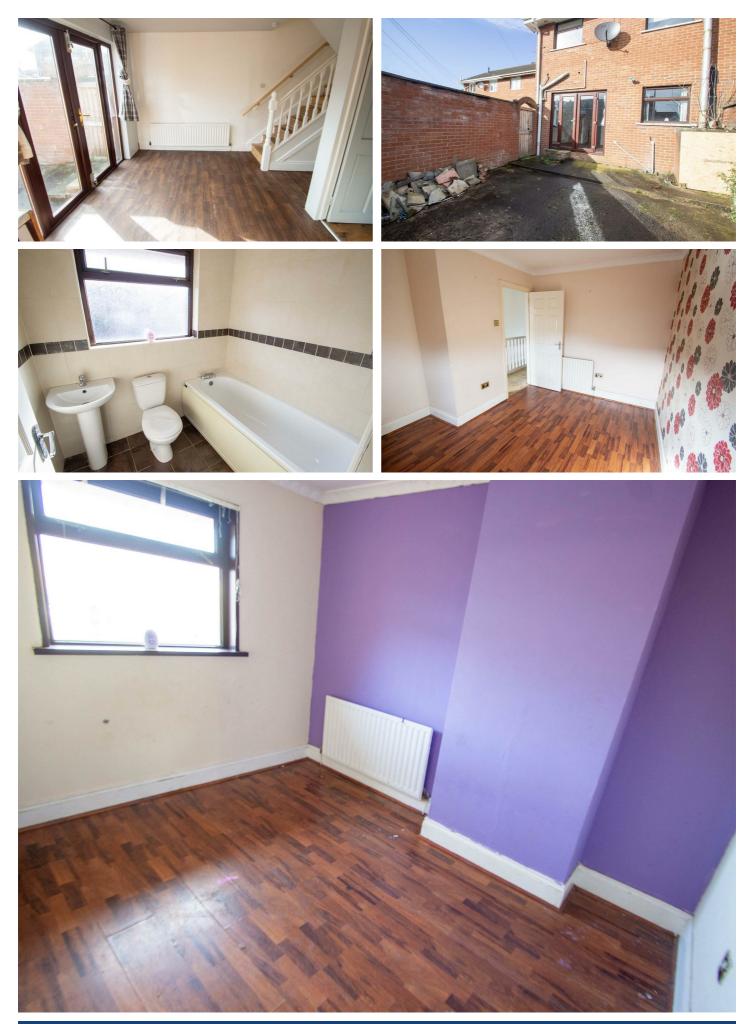

# 4 IRIS WALK, BELFAST, BT12 7BX

A rare opportunity to purchase this semi-detached home that is offered for sale chain free and benefits from tremendous doorstep convenience to include accessibility to schools, shops and transport links along with the Glider service on the Falls Road as well as the Royal Victoria Hospital, St. Mary's University College and so much more. Three bedrooms. One reception room. Kitchen open plan to sizeable dining space. White bathroom suite on first floor. Oil fired central heating. Upvc double glazing. Enclosed front and rear gardens. Proximity to the city centre, arterial routes as well as the wider motorway network and we strongly recommend viewing to avoid disappointment.

## **Key Features**

- Semi-detached home ideally placed in this Three bedrooms. popular location that is close to lots of amenities.
- · One reception room.
- White bathroom suite on the first-floor.
- · Upvc double glazing.
- Close to lots of schools, shops and transport Viewing strongly recommended. links along with the Royal Victoria Hospital, St. Mary's University College and arterial routes.

- Kitchen open plan to sizeable dining space.
- Oil-fired central heating system.
- Enclosed front and rear gardens.

**GROUND FLOOR** Upvc double glazed front door to;

ENTRANCE HALL To;

**LIVING ROOM** 13'10 x 11'4

KITCHEN / DINING AREA

17'6 x 8'9 Range of high and low level units, single drainer stainless steel 1 1/2 bowl sink unit, open plan to dining space.

#### FIRST FLOOR

**BEDROOM 1** 11'10 x 10'4

**BEDROOM 2** 10'5 x 8'6

**BEDROOM 3** 9'0 x 7'3

WHITE BATHROOM SUITE Bath, low flush w.c, pedestal wash hand basin.

OUTSIDE

Enclosed rear garden, enclosed front garden, flagged.