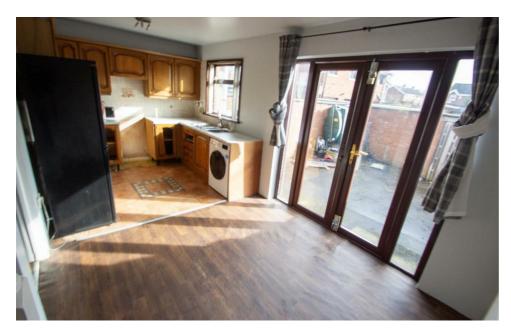

KITCHEN / DINING AREA

17'6 x 8'9 Range of high and low level units, single drainer stainless steel 1 1/2 bowl sink unit, open plan to dining space.