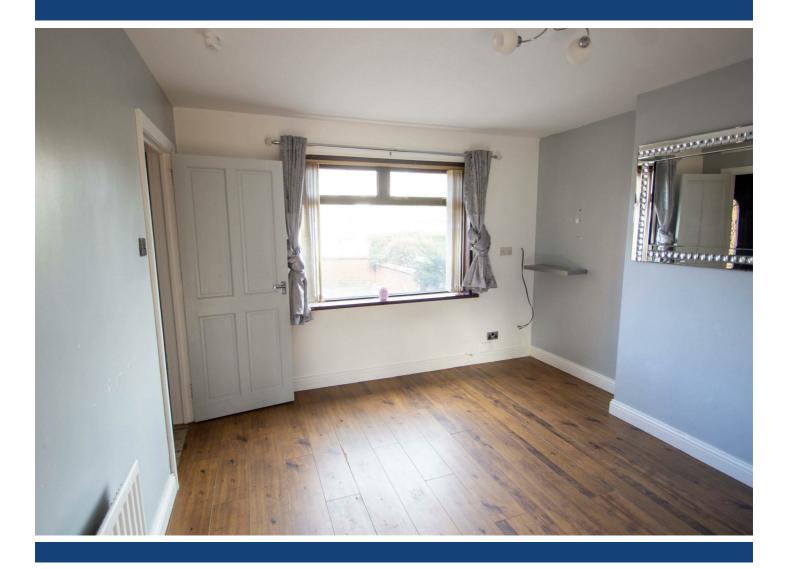

#### FIRST FLOOR

**BEDROOM 1** 11'10 x 10'4

**BEDROOM 2** 10'5 x 8'6

**BEDROOM 3** 9'0 x 7'3

WHITE BATHROOM SUITE Bath, low flush w.c, pedestal wash hand basin.

OUTSIDE

Enclosed rear garden, enclosed front garden, flagged.