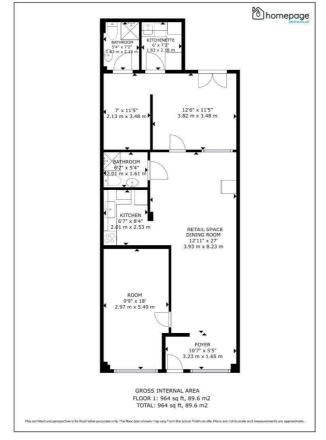

- RECENTLY REFURBISHED COMMERCIAL UNIT
- PROMINENT TOWN CENTRE
   LOCATION
- OPEN PLAN UNIT WITH KITCHEN
   AND WC / SHOWER ROOM
- SEPERATE OFFICE / CLIENT
   CONSULTATION ROOM TO FRONT
- ADDITIONAL PRIVATE SPACE TO REAR
- EXCELLENT CONDITION
  THROUGHOUT