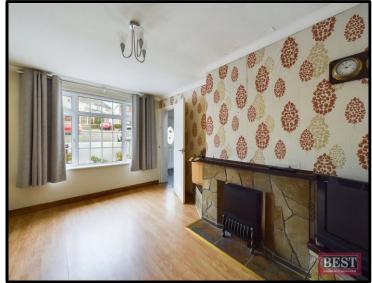

On entering the property you will find the entrance hall with tiled flooring and under stair storage. The lounge to the front of the house has laminate flooring with a fireplace and open fire. The living room is also located to the front of the house and has a tiled fireplace with open fire. To the rear you will find a spacious kitchen/dining area with a range of upper and lower level units and is plumbed for a washing machine. There is a separate w.c adjacent to the kitchen. A pvc door to the side will lead you to the rear paved patio which is accessible via steps. There is also a timber shed.