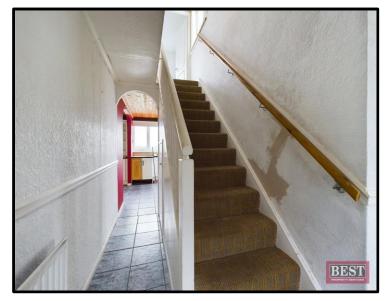

On entering the property you will find the entrance hall with tiled flooring and under stair storage. The lounge to the front of the house has laminate flooring with a fireplace and open fire. The living room is also located to the front of the house and has a tiled fireplace with open fire. To the rear you will find a spacious kitchen/dining area with a range of upper and lower level units and is plumbed for a washing machine. There is a separate w.c adjacent to the kitchen. A pvc door to the side will lead you to the rear paved patio which is accessible via steps. There is also a timber shed.