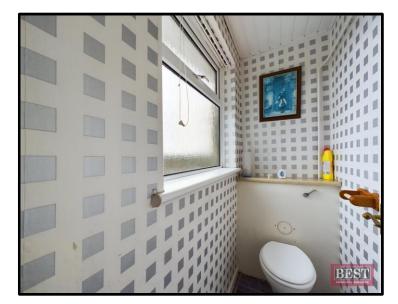

On entering the property you will find the entrance hall with tiled flooring and under stair storage. The lounge to the front of the house has laminate flooring with a fireplace and open fire. The living room is also located to the front of the house and has a tiled fireplace with open fire. To the rear you will find a spacious kitchen/dining area with a range of upper and lower level units and is plumbed for a washing machine. There is a separate w.c adjacent to the kitchen. A pvc door to the side will lead you to the rear paved patio which is accessible via steps. There is also a timber shed.