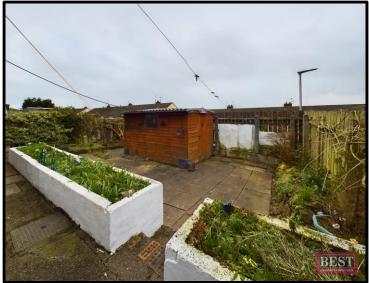

On entering the property you will find the entrance hall with tiled flooring and under stair storage. The lounge to the front of the house has laminate flooring with a fireplace and open fire. The living room is also located to the front of the house and has a tiled fireplace with open fire. To the rear you will find a spacious kitchen/dining area with a range of upper and lower level units and is plumbed for a washing machine. There is a separate w.c adjacent to the kitchen. A pvc door to the side will lead you to the rear paved patio which is accessible via steps. There is also a timber shed.

Moving upstairs there are three generous sized bedrooms with carpet flooring and built in wardrobes. The main house shower room is fully tiled and consists of a three piece suite.

Externally there is a paved area to the front with walls to front boundary and to the rear there is a paved area accessible via steps with a timber shed.