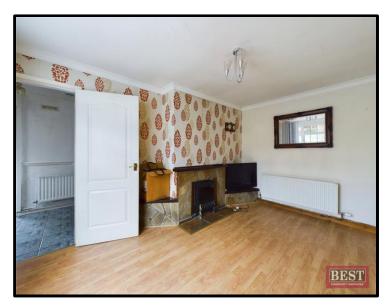

On entering the property you will find the entrance hall with tiled flooring and under stair storage. The lounge to the front of the house has laminate flooring with a fireplace and open fire. The living room is also located to the front of the house and has a tiled fireplace with open fire. To the rear you will find a spacious kitchen/dining area with a range of upper and lower level units and is plumbed for a washing machine. There is a separate w.c adjacent to the kitchen. A pvc door to the side will lead you to the rear paved patio which is accessible via steps. There is also a timber shed.