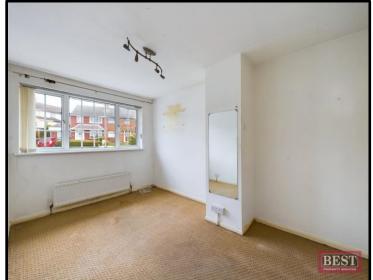

Moving upstairs there are three generous sized bedrooms with carpet flooring and built in wardrobes. The main house shower room is fully tiled and consists of a three piece suite.

Externally there is a paved area to the front with walls to front boundary and to the rear there is a paved area accessible via steps with a timber shed.