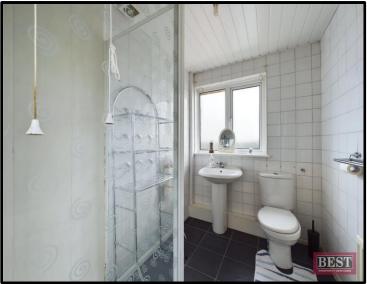

Moving upstairs there are three generous sized bedrooms with carpet flooring and built in wardrobes. The main house shower room is fully tiled and consists of a three piece suite.

Externally there is a paved area to the front with walls to front boundary and to the rear there is a paved area accessible via steps with a timber shed.