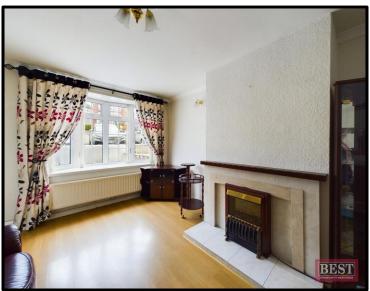

On entering the property you will find the entrance hall with tiled flooring and under stair storage. The lounge to the front of the house has laminate flooring with a fireplace and open fire. The living room is also located to the front of the house and has a tiled fireplace with open fire. To the rear you will find a spacious kitchen/dining area with a range of upper and lower level units and is plumbed for a washing machine. There is a separate w.c adjacent to the kitchen. A pvc door to the side will lead you to the rear paved patio which is accessible via steps. There is also a timber shed.