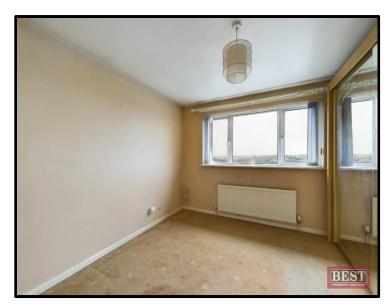

Moving upstairs there are three generous sized bedrooms with carpet flooring and built in wardrobes. The main house shower room is fully tiled and consists of a three piece suite.

Externally there is a paved area to the front with walls to front boundary and to the rear there is a paved area accessible via steps with a timber shed.