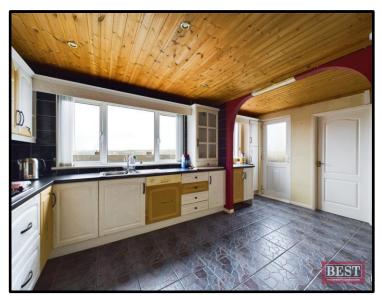

On entering the property you will find the entrance hall with tiled flooring and under stair storage. The lounge to the front of the house has laminate flooring with a fireplace and open fire. The living room is also located to the front of the house and has a tiled fireplace with open fire. To the rear you will find a spacious kitchen/dining area with a range of upper and lower level units and is plumbed for a washing machine. There is a separate w.c adjacent to the kitchen. A pvc door to the side will lead you to the rear paved patio which is accessible via steps. There is also a timber shed.