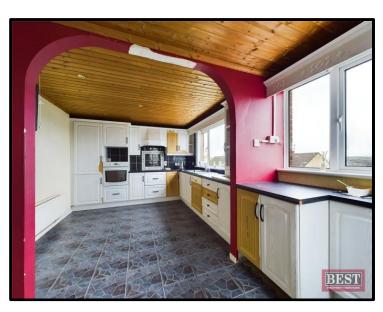

On entering the property you will find the entrance hall with tiled flooring and under stair storage. The lounge to the front of the house has laminate flooring with a fireplace and open fire. The living room is also located to the front of the house and has a tiled fireplace with open fire. To the rear you will find a spacious kitchen/dining area with a range of upper and lower level units and is plumbed for a washing machine. There is a separate w.c adjacent to the kitchen. A pvc door to the side will lead you to the rear paved patio which is accessible via steps. There is also a timber shed.