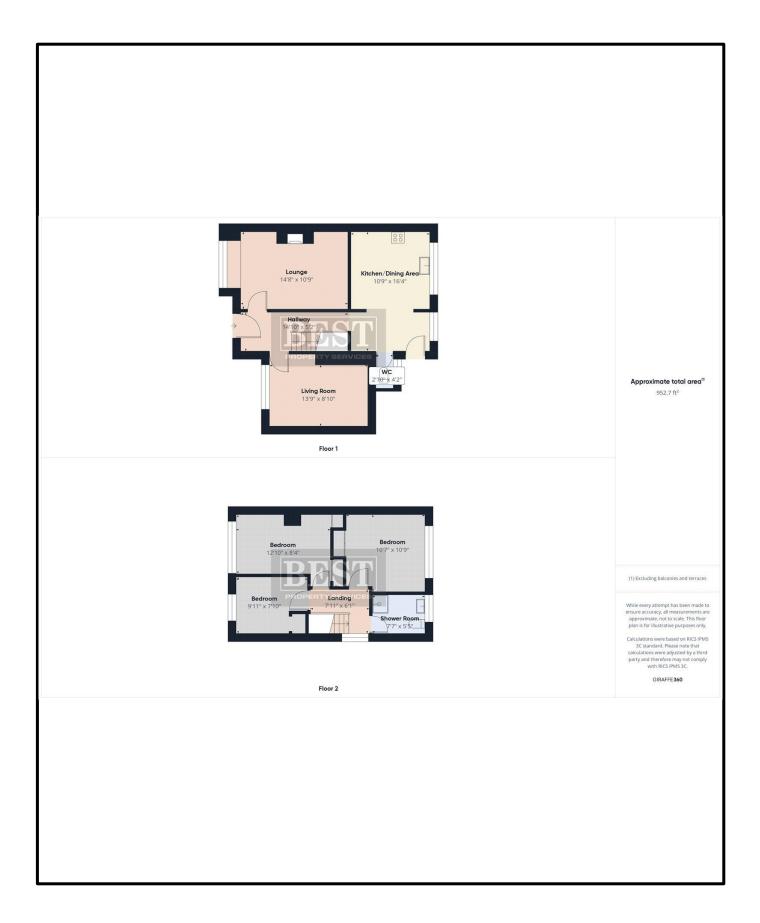

a timber shed.

Moving upstairs there are three generous sized bedrooms with carpet flooring and built in wardrobes. The main house shower room is fully tiled and consists of a three piece suite.

Externally there is a paved area to the front with walls to front boundary and to the rear there is a paved area accessible via steps with a timber shed.

This property would make the perfect home for a first time buyer

- THREE BEDROOM SEMI DETACHED FAMILY HOME
- Ground Floor Accommodation: Entrance Hall, Lounge, Living Room, Kitchen/Dining Area, Separate W.C.
- First Floor Accommodation: Three generous sized Bedrooms, Shower Room
- Gas Fired Central Heating. Pvc Double Glazing.
- Paved area to the front. Paved area to the rear accessible via steps.
- Timber Shed.

















# Floorplan















### **Energy Performance Certificate**



#### Viewing:

By appointment only

Our Office is Open 6 days a week Monday, Wednesday & Thursday Tuesday Friday Saturday

#### **Customer Due Diligence**

As a business carrying out estate agency work we are required to verify the identity of both the vendor and the purchaser as outlined in the following:

The Money Laundering, Terrorist Financing and Transfer of Funds (Information on the Payer) Regulations 2017 http://www.legislation.gov.uk/uksi/2017/692/made

Any information and documentation provided by you will be held for a period of five years from when you cease to have a contractual relationship with Best Property Services Ltd. The information will be held in accordance with General Data Protection Regulation (GDPR) on our cl