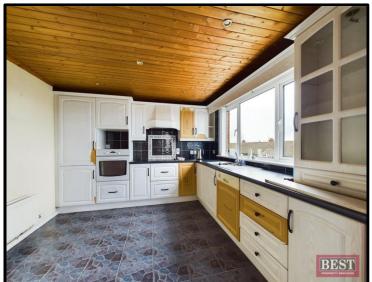

On entering the property you will find the entrance hall with tiled flooring and under stair storage. The lounge to the front of the house has laminate flooring with a fireplace and open fire. The living room is also located to the front of the house and has a tiled fireplace with open fire. To the rear you will find a spacious kitchen/dining area with a range of upper and lower level units and is plumbed for a washing machine. There is a separate w.c adjacent to the kitchen. A pvc door to the side will lead you to the rear paved patio which is accessible via steps. There is also a timber shed.