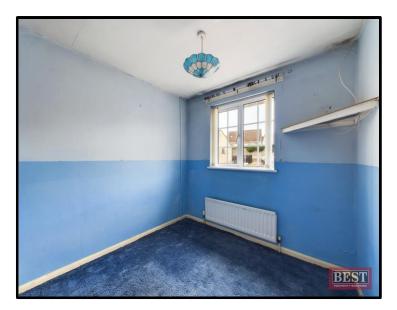

Moving upstairs there are three generous sized bedrooms with carpet flooring and built in wardrobes. The main house shower room is fully tiled and consists of a three piece suite.

Externally there is a paved area to the front with walls to front boundary and to the rear there is a paved area accessible via steps with a timber shed.