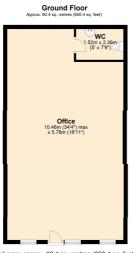

# Commercial Premises Belle Vue Lane, Belle Vue Avenue, Bude, Cornwall, EX23 8BS

**Office** - 34'4" (Max) x 18'11" (10.46m (Max) x 5.77m) Double glazed windows and door to front elevaiton.

#### WC - 7'9" x 5' (2.36m x 1.52m)

Low flush WC, wall hung wash hand basin. Heated towel rail.

Total area: approx. 60.4 sq. metres (650.4 sq. feet) Bond Oxborough Phillips - Not to Scale Plan produced using PlanUp. EPC: TBC