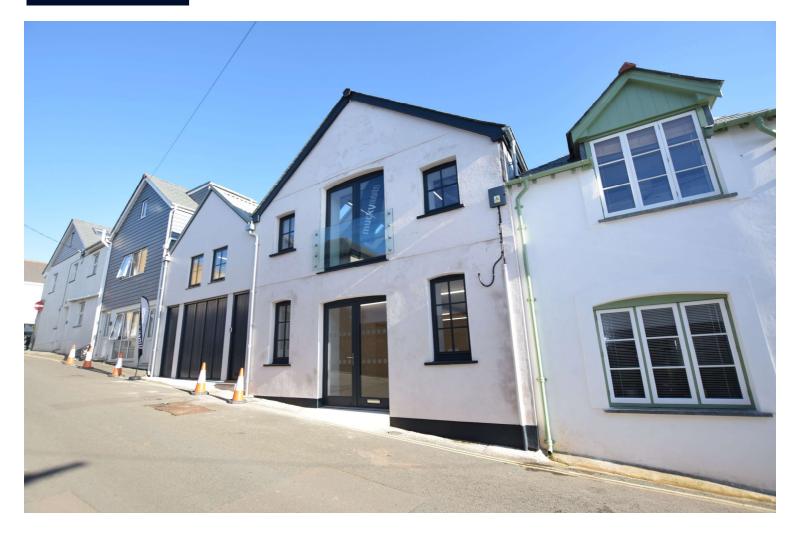

The Studio Belle Vue Lane Belle Vue Avenue Bude Cornwall EX23 8BS

# Commercial Premises Belle Vue Lane, Belle Vue Avenue, Bude, Cornwall, EX23 8BS

**Office** - 34'4" (Max) x 18'11" (10.46m (Max) x 5.77m) Double glazed windows and door to front elevaiton.

#### An opportunity to rent a newly refurbished ground floor commercial space in this sought after coastal town. Available to let immediately.

Bude itself is a popular coastal town providing an extensive shopping area for its local inhabitants and with its surrounding hinterland attracting a wide influx of holiday makers throughout the summer season generating further trade. The town supports a comprehensive range of shopping, schooling and recreational facilities with its 18 hole Links Golf Course and fully equipped leisure centre. The bustling town of Holsworthy lies some 10 miles inland whilst the port and market town of Bideford is some 28 miles in a north easterly direction providing a convenient access to the A39 North Devon Link road which connects in turn to Barnstaple, Tiverton and the M5 motorway.