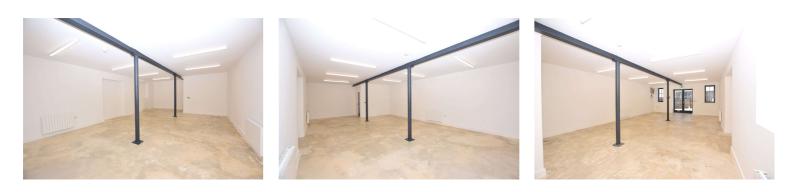

# Commercial Premises Belle Vue Lane, Belle Vue Avenue, Bude, Cornwall, EX23 8BS

**Office** - 34'4" (Max) x 18'11" (10.46m (Max) x 5.77m) Double glazed windows and door to front elevaiton.