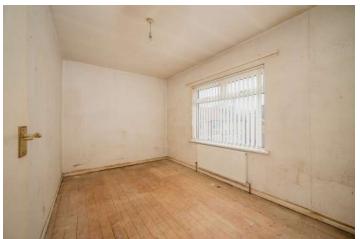

#### First Floor

- Landing
- Bedroom One 13'5" x 12'4"
- Bedroom Two 12'4" x 8'2"
- Bedroom Three 8'5" x 6'3"