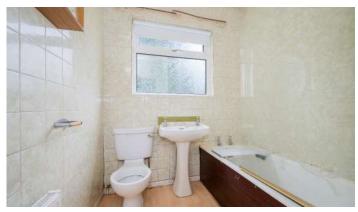

### Ground Floor

- Reception Hall
- Lounge 13'4" x 13'1"
- Kitchen 10'5" x 8'5"
- Downstairs Family Bathroom
- Rear Hallway