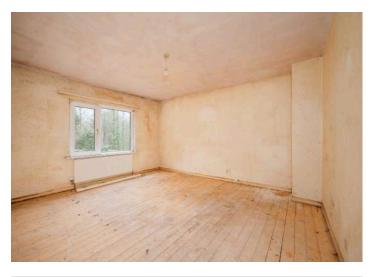

### Ground Floor

- Reception Hall
- Lounge 13'4" x 13'1"
- Kitchen 10'5" x 8'5"
- Downstairs Family Bathroom
- Rear Hallway