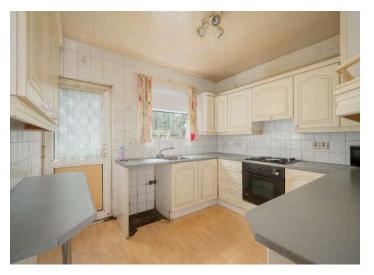

### Ground Floor

- Reception Hall
- Lounge 13'4" x 13'1"
- Kitchen 10'5" x 8'5"
- Downstairs Family Bathroom
- Rear Hallway