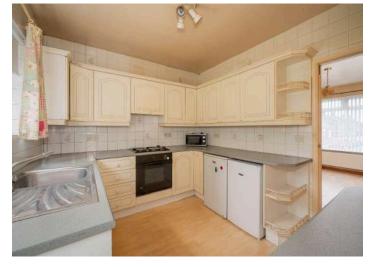

### Ground Floor

- Reception Hall
- Lounge 13'4" x 13'1"
- Kitchen 10'5" x 8'5"
- Downstairs Family Bathroom
- Rear Hallway