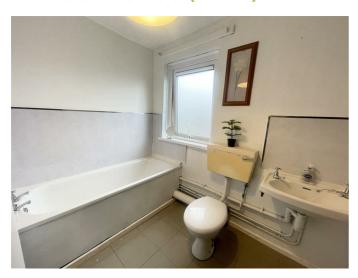

# BATHROOM 7'10" x 5'6" (2.4 x 1.7)

White suite comprising panel bath, low flush w.c, basin and tiled flooring.