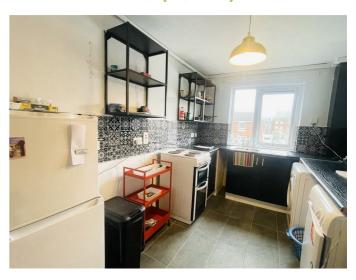

#### KITCHEN 13'1" x 7'6" (4.0 x 2.3)

Range of high and low level units, stainless steel sink unit, plumbed for washing machine / dryer, part tiled walls and tiled flooring. Built in storage.