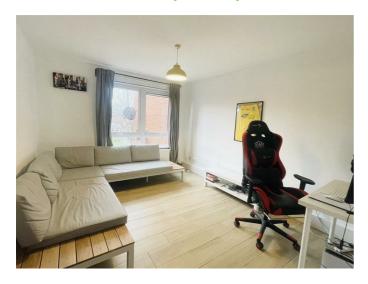

### **ON THE FIRST FLOOR**

Tiled flooring. Built in storage.

LOUNGE 13'1" x 10'2" (4.0 x 3.1)

Wood effect tiled flooring.