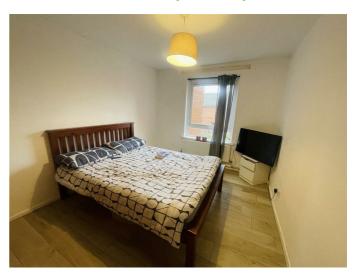

### **ON THE FIRST FLOOR**

Tiled flooring. Built in storage.

LOUNGE 13'1" x 10'2" (4.0 x 3.1)

Wood effect tiled flooring.

## BEDROOM 13'1" x 9'2" (4.0 x 2.8)

Wood effect tiled flooring and built in storage.