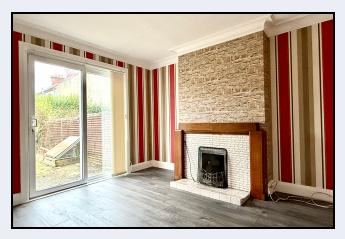

Lounge 14' 3" x 12' 0" (4.34m x 3.66m) Tiled fireplace, laminate floor, bay window

Family Room 12' 5" x 11' 0" (3.78m x 3.35m) Tiled fireplace with wood surround, laminate floor, patio doors

Kitchen 9' 0" x 7' 5" (2.74m x 2.26m) High & low level units, 1<sup>1</sup>/<sub>2</sub> bowl stainless steel sink, extractor fan, partially tiled walls