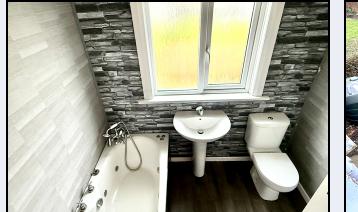

## 🚦 P R O P E R T Y 爸 S P O T ំ

83 Armagh Road, Portadown BT62 3DN T: 028 3833 9700 www.thepropertyspot.co.uk

Bathroom

7' 4" x 6' 0" (2.24m x 1.83m) White suite comprising jacuzzi type bath with hand held shower, wash hand basin, w..c, panelled walls, laminate floor, Hot press