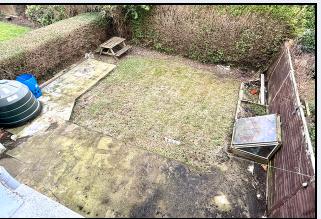

Garage 16' 2" x 9' 0" (4.93m x 2.74m) Roller door

Outside Wall at front, garden at front Tarmac driveway Enclosed rear garden with concrete patio leading to lawn Outside store plumbed for washing machine Outside w.c