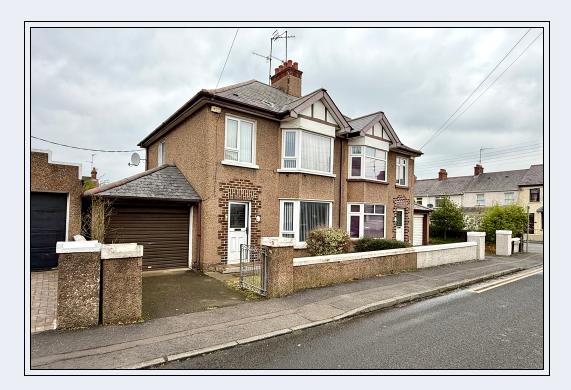

# 🚦 P R O P E R T Y 🏠 S P O T ំ

83 Armagh Road, Portadown BT62 3DN T: 028 3833 9700 www.thepropertyspot.co.uk

Period Style Three Bedroom Semi Detached House In A Popular Area Convenient to Town Centre Offering Excellent Family Accommodation In Need Of Some Modernisation

- Bathroom with white suite
- PVC double glazed windows
- Oil fired heating
- Enclosed rear garden
- Attached garage

Period Style Three Bedroom Semi Detached House

In A Popular Area Convenient To Town Centre

Offering Excellent Family Accommodation

In Need Of Some Modernisation

Entrance Porch 6' 3" x 3' 0" (1.91m x 0.91m) PVC front door, glazed door to entrance hall

Entrance Hall 13' 0" x 6' 3" (3.96m x 1.91m) Under stairs storage cuboard