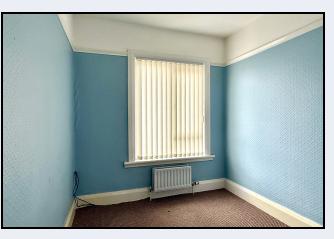

#### 1st floor

Bedroom 1 14' 6" x 9' 9" (4.42m x 2.97m) Laminate floor, built-in wardrobes, bay window

Bedroom 2 12' 5" x 10' 10" (3.78m x 3.30m)

Bedroom 3 7' 10" x 7' 6" (2.39m x 2.29m)