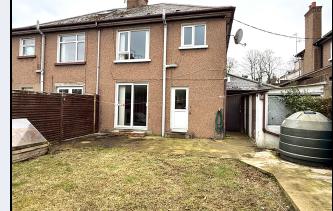

Garage 16' 2" x 9' 0" (4.93m x 2.74m) Roller door

Outside Wall at front, garden at front Tarmac driveway Enclosed rear garden with concrete patio leading to lawn Outside store plumbed for washing machine Outside w.c