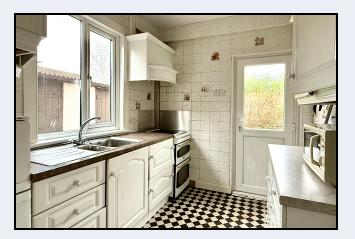

Lounge 14' 3" x 12' 0" (4.34m x 3.66m) Tiled fireplace, laminate floor, bay window

Family Room 12' 5" x 11' 0" (3.78m x 3.35m) Tiled fireplace with wood surround, laminate floor, patio doors

Kitchen 9' 0" x 7' 5" (2.74m x 2.26m) High & low level units, 1<sup>1</sup>/<sub>2</sub> bowl stainless steel sink, extractor fan, partially tiled walls