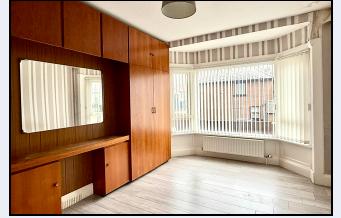

#### 1st floor

Bedroom 1 14' 6" x 9' 9" (4.42m x 2.97m) Laminate floor, built-in wardrobes, bay window

Bedroom 2 12' 5" x 10' 10" (3.78m x 3.30m)

Bedroom 3 7' 10" x 7' 6" (2.39m x 2.29m)