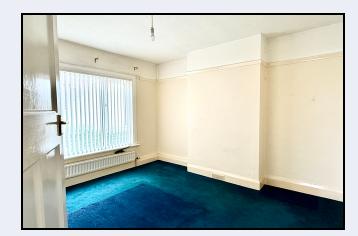

Lounge 14' 3" x 12' 0" (4.34m x 3.66m) Tiled fireplace, laminate floor, bay window

Family Room 12' 5" x 11' 0" (3.78m x 3.35m) Tiled fireplace with wood surround, laminate floor, patio doors

Kitchen 9' 0" x 7' 5" (2.74m x 2.26m) High & low level units, 1<sup>1</sup>/<sub>2</sub> bowl stainless steel sink, extractor fan, partially tiled walls

#### 1st floor

Bedroom 1 14' 6" x 9' 9" (4.42m x 2.97m) Laminate floor, built-in wardrobes, bay window

Bedroom 2 12' 5" x 10' 10" (3.78m x 3.30m)

Bedroom 3 7' 10" x 7' 6" (2.39m x 2.29m)