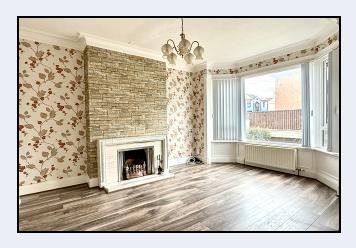

Lounge 14' 3" x 12' 0" (4.34m x 3.66m) Tiled fireplace, laminate floor, bay window

Family Room 12' 5" x 11' 0" (3.78m x 3.35m) Tiled fireplace with wood surround, laminate floor, patio doors

Kitchen 9' 0" x 7' 5" (2.74m x 2.26m) High & low level units, 1<sup>1</sup>/<sub>2</sub> bowl stainless steel sink, extractor fan, partially tiled walls