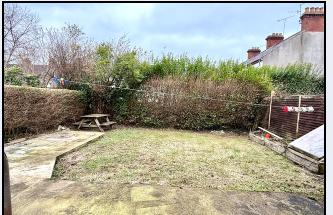

Garage 16' 2" x 9' 0" (4.93m x 2.74m) Roller door

Outside Wall at front, garden at front Tarmac driveway Enclosed rear garden with concrete patio leading to lawn Outside store plumbed for washing machine Outside w.c