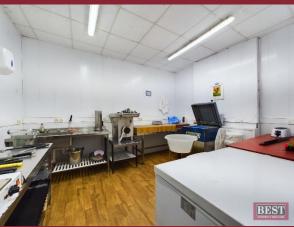

#### **ACCOMMODATION**

Ground Floor – 413 SQFT NIA Retail area Walk in fridge

First Floor – 401 SQFT NIA Two offices Walk in fridge W/C

#### **KEY FEATURES**

- Yard space available
- Security camera system
- Electric roller shutter

NB – The fixtures and fittings are excluded from the lettings. Can be purchased if suitable.