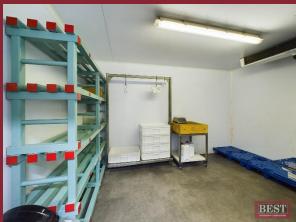

#### **ACCOMMODATION**

Ground Floor – 413 SQFT NIA Retail area Walk in fridge

First Floor – 401 SQFT NIA Two offices Walk in fridge W/C