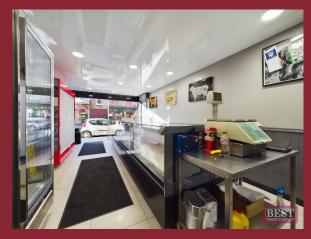

#### **ACCOMMODATION**

Ground Floor – 413 SQFT NIA Retail area Walk in fridge

First Floor – 401 SQFT NIA Two offices Walk in fridge W/C

#### **KEY FEATURES**

- Yard space available
- Security camera system
- Electric roller shutter

NB – The fixtures and fittings are excluded from the lettings. Can be purchased if suitable.