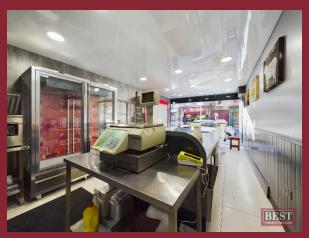

#### **ACCOMMODATION**

Ground Floor – 413 SQFT NIA Retail area Walk in fridge

First Floor – 401 SQFT NIA Two offices Walk in fridge W/C

#### **KEY FEATURES**

- Yard space available
- Security camera system
- Electric roller shutter

NB – The fixtures and fittings are excluded from the lettings. Can be purchased if suitable.