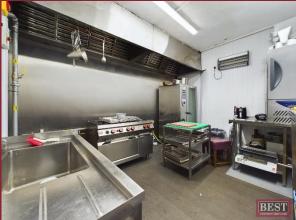

#### **ACCOMMODATION**

Ground Floor – 413 SQFT NIA Retail area Walk in fridge

First Floor – 401 SQFT NIA Two offices Walk in fridge W/C

#### **KEY FEATURES**

- Yard space available
- Security camera system
- Electric roller shutter

NB – The fixtures and fittings are excluded from the lettings. Can be purchased if suitable.