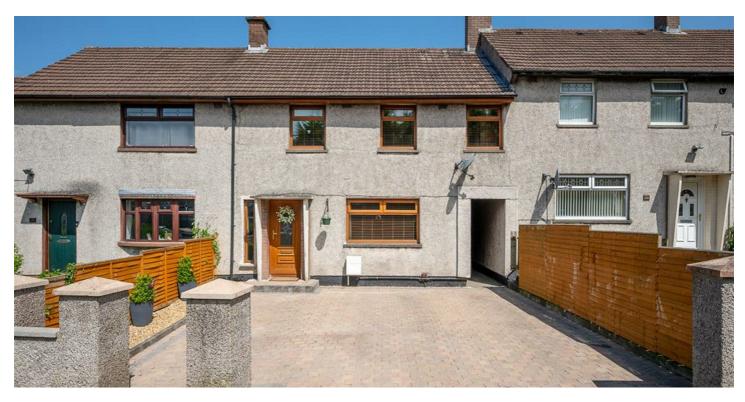

# 50 JACKSONS ROAD

Holywood BT18 9EZ

Offers Around

£225,000

HOUSE - TERRACED | 5 ⊨ | N 🛱 | 2 🖃

## Add text here

- Well Presented Extended Mid Terrace Property
- Convenient Location Close To Holywood Town Centre And To Bus And Rail Networks For City Commuting
- Within Walking Distance Of Redburn Country Park And Holywood Golf Club
- Lounge With Outlook To Front
- Open Plan Kitchen/Living/Dining With Patio Doors To Rear Garden
- Utility Room
- Downstairs WC
- Four Good Sized Bedrooms
- Fifth Bedroom/Dressing Room/Office
- Gas Fired Central Heating