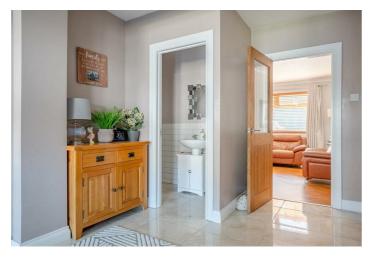

### **ROOM DETAILS**

Entrance DOWNSTAIRS

RECEPTION WC: (8'5" × 7'7")

HALL: LANDING:

LOUNGE: (13'1" x 12'10") BEDROOM (1):

OPEN PLAN (14'6" x 9'8")

KITCHEN / BEDROOM (2):

LIVING / (14'6" x 7'5")