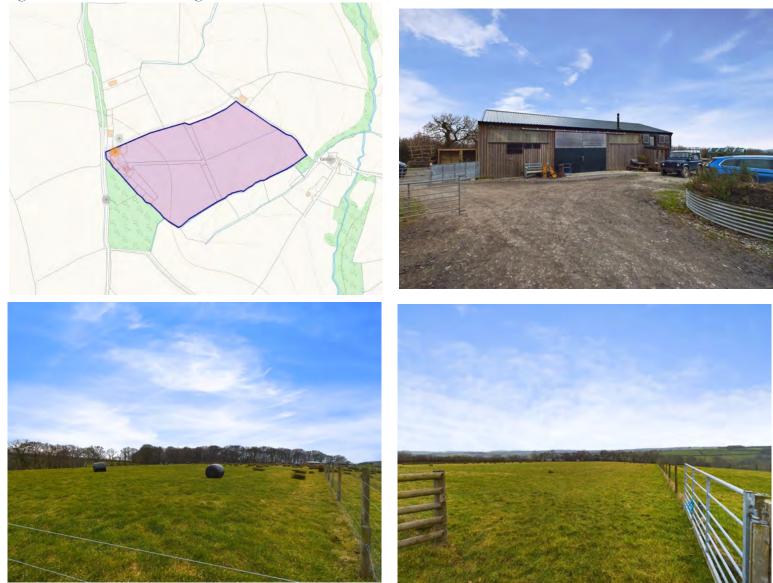

## Beech Meadow Farm, Northlew, EX20 3NG

Situated on the outskirts of the charming village of Northlew, this superb 16acre plot is divided into four spacious paddocks, making it ideal for equestrian, agricultural, or smallholding use.

Situated on the outskirts of the charming village of Northlew, this superb 16-acre plot is divided into four spacious paddocks, making it ideal for equestrian, agricultural, or smallholding use. The land benefits from two substantial barns—one measuring 60ft x 30ft and the other 20ft x 40ft—providing excellent storage or livestock shelter. With mains water already connected, the site is well-equipped for a variety of rural pursuits. Offering both space and versatility, this well-located parcel of land presents an excellent opportunity for those seeking a countryside lifestyle or future development potential (subject to planning).