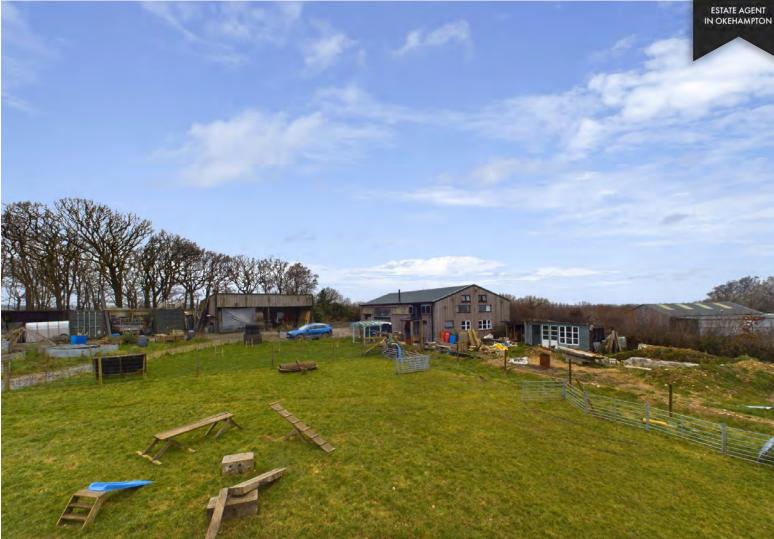

## Beech Meadow Farm, Northlew, EX20 3NG

Situated on the outskirts of the charming village of Northlew, this superb 16acre plot is divided into four spacious paddocks, making it ideal for equestrian, agricultural, or smallholding use.

Situated on the outskirts of the charming village of Northlew, this superb 16-acre plot is divided into four spacious paddocks, making it ideal for equestrian, agricultural, or smallholding use. The land benefits from two substantial barns—one measuring 60ft x 30ft and the other 20ft x 40ft—providing excellent storage or livestock shelter. With mains water already connected, the site is well-equipped for a variety of rural pursuits. Offering both space and versatility, this well-located parcel of land presents an excellent opportunity for those seeking a countryside lifestyle or future development potential (subject to planning).