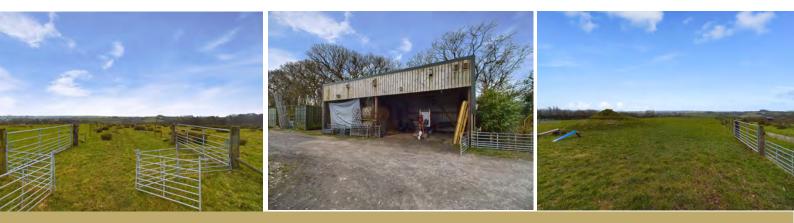

Situated on the outskirts of the charming village of Northlew, this superb 16-acre plot is divided into four spacious paddocks, making it ideal for equestrian, agricultural, or smallholding use. The land benefits from two substantial barns—one measuring 60ft x 30ft and the other 20ft x 40ft—providing excellent storage or livestock shelter. With mains water already connected, the site is well-equipped for a variety of rural pursuits. Offering both space and versatility, this well-located parcel of land presents an excellent opportunity for those seeking a countryside lifestyle or future development potential (subject to planning).