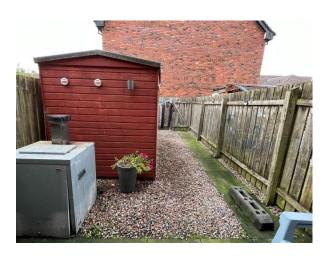

# OUTSIDE:

Fully enclosed low maintenance pebbled rear garden with paved patio area surrounded by timber fencing. Access gate to rear. Enclosed low maintenance pebbled front garden with tiled path surrounded by wall with metal railings and metal gate.