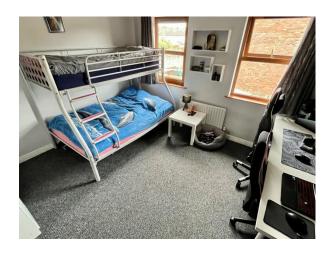

# BEDROOM (1):

12' 2" x 11' 2" (3.71m x 3.4m)

Rear aspect double bedroom, single panel radiator and carpet flooring.

**BEDROOM (2):**12' 2" x 8' 2" (3.71m x 2.49m) (At furthest points)
Front aspect double bedroom, single panel radiator and carpet flooring.

## BEDROOM (3):

14' 9" x 8' 4" (4.5m x 2.54m)

Rear aspect double bedroom, single panel radiator, velux window, recessed downlighting, eves storage and carpet flooring. Access to roofspace.