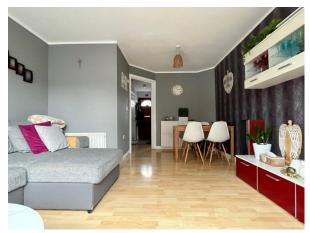

## LIVING ROOM/DINING AREA:

17' 2" x 12' 1" (5.23m x 3.68m) (At furthest points)

Rear aspect living room, double panel radiator and laminate flooring. French doors to rear of property. Space for table and chairs.