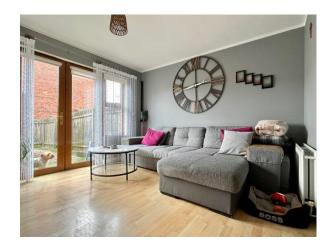

## LIVING ROOM/DINING AREA:

17' 2" x 12' 1" (5.23m x 3.68m) (At furthest points)

Rear aspect living room, double panel radiator and laminate flooring. French doors to rear of property. Space for table and chairs.