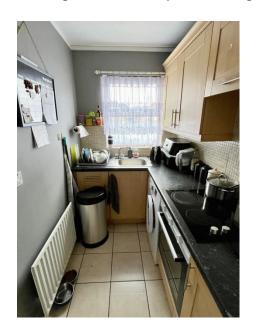

## KITCHEN:

9' 6" x 5' 0" (2.9m x 1.52m)

A range of high and low level cupboards and drawers, single stainless steel sink and drainer, integrated oven and hob with pull out extractor fan above. Tiles wall and flooring, recess downlighting and single panel radiator. Washing machine and space for fridge/freezer.