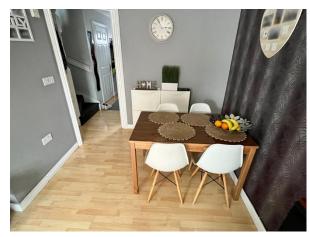

## LIVING ROOM/DINING AREA:

17' 2" x 12' 1" (5.23m x 3.68m) (At furthest points)

Rear aspect living room, double panel radiator and laminate flooring. French doors to rear of property. Space for table and chairs.