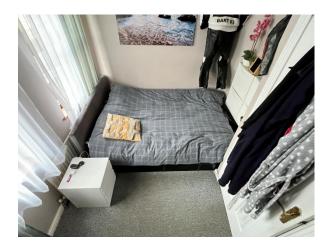

# BEDROOM (1):

12' 2" x 11' 2" (3.71m x 3.4m)

Rear aspect double bedroom, single panel radiator and carpet flooring.

**BEDROOM (2):**12' 2" x 8' 2" (3.71m x 2.49m) (At furthest points)
Front aspect double bedroom, single panel radiator and carpet flooring.