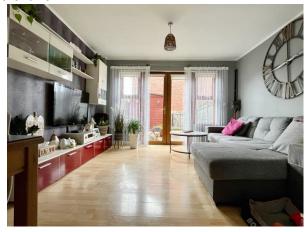

## LIVING ROOM/DINING AREA:

17' 2" x 12' 1" (5.23m x 3.68m) (At furthest points)

Rear aspect living room, double panel radiator and laminate flooring. French doors to rear of property. Space for table and chairs.