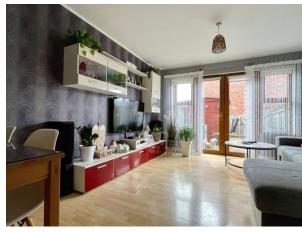

## LIVING ROOM/DINING AREA:

17' 2" x 12' 1" (5.23m x 3.68m) (At furthest points)

Rear aspect living room, double panel radiator and laminate flooring. French doors to rear of property. Space for table and chairs.