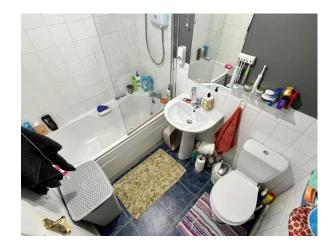

# **BATHROOM:**

7' 0" x 4' 9" (2.13m x 1.45m)

Three piece white suite comprising panel bath with electric shower and glazed swivel panel, pedestal wash hand basin and wc. Part tiled walls and flooring, extractor fan and single panel radiator.