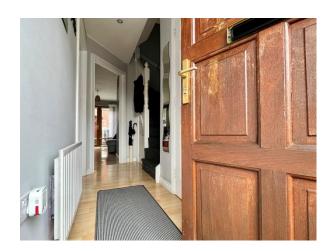

## **HALLWAY:**

Wooden entrance door with glazed arch panel, single panel radiator and laminate flooring. Understairs storage. Ground floor wc off.