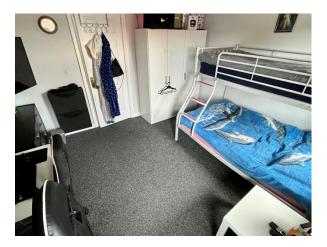

# BEDROOM (1):

12' 2" x 11' 2" (3.71m x 3.4m)

Rear aspect double bedroom, single panel radiator and carpet flooring.

**BEDROOM (2):**12' 2" x 8' 2" (3.71m x 2.49m) (At furthest points)
Front aspect double bedroom, single panel radiator and carpet flooring.

## BEDROOM (3):

14' 9" x 8' 4" (4.5m x 2.54m)

Rear aspect double bedroom, single panel radiator, velux window, recessed downlighting, eves storage and carpet flooring. Access to roofspace.