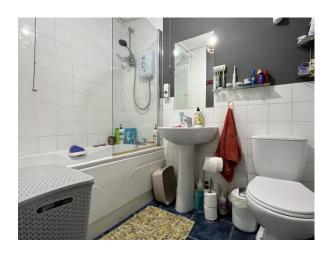

# **BATHROOM:**

7' 0" x 4' 9" (2.13m x 1.45m)

Three piece white suite comprising panel bath with electric shower and glazed swivel panel, pedestal wash hand basin and wc. Part tiled walls and flooring, extractor fan and single panel radiator.