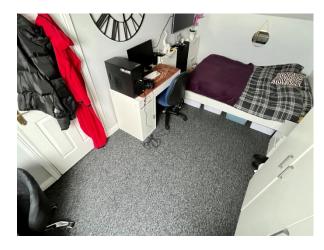

## BEDROOM (3):

14' 9" x 8' 4" (4.5m x 2.54m)

Rear aspect double bedroom, single panel radiator, velux window, recessed downlighting, eves storage and carpet flooring. Access to roofspace.