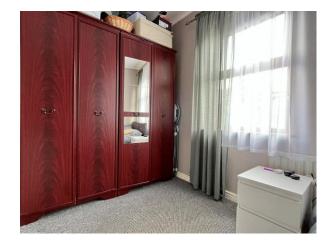

# BEDROOM (1):

12' 2" x 11' 2" (3.71m x 3.4m)

Rear aspect double bedroom, single panel radiator and carpet flooring.

**BEDROOM (2):**12' 2" x 8' 2" (3.71m x 2.49m) (At furthest points)
Front aspect double bedroom, single panel radiator and carpet flooring.