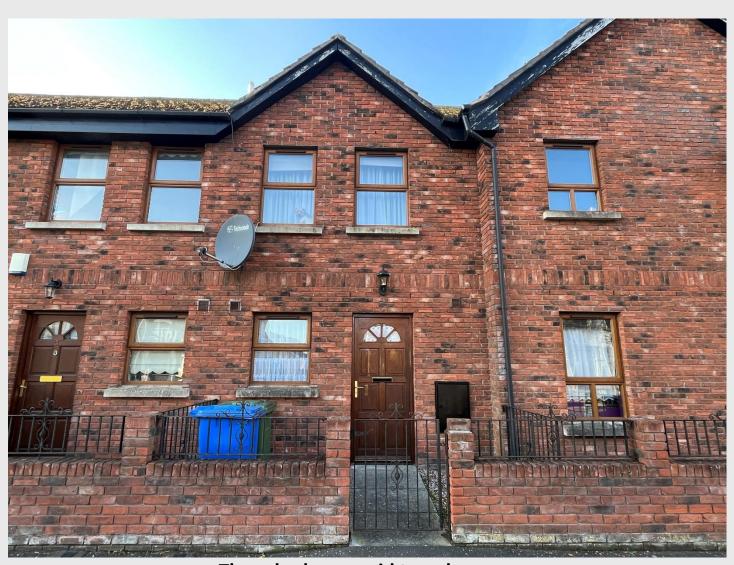

# FOR SALE 3 UNION MEWS LURGAN BT66 8DX

Three bedroom mid townhouse

**OFFERS OVER £102,500** 

Viewing strictly by appointment only

Number 3 is a fantastic opportunity for an investor to increase their portfolio with a tenant in situ. This three bedroom mid townhouse is situated within the residential area of Union Mews, off Union Street in Lurgan and is ideally located within walking distance to Lurgan town centre, primary and secondary schools and all local amenities. The property comprises hallway, ground floor wc, living room/dining area and kitchen. Three well appointed bedrooms and family bathroom completes the first floor. Fully enclosed paved rear garden surrounded by timber fencing and low maintenance pebbled area to front of property. Early viewing via the selling agent is highly recommended. Investors only.

# OUTSIDE:

Fully enclosed low maintenance pebbled rear garden with paved patio area surrounded by timber fencing. Access gate to rear. Enclosed low maintenance pebbled front garden with tiled path surrounded by wall with metal railings and metal gate.

## **SPECIAL FEATURES:**

- Investors only
- Investment opportunity with tenant in situ
- Three bedroom mid townhouse approx. 753 sq. ft.
- Popular residential area
- Ideally located within walking distance to Lurgan town centre, shops, schools and all local amenities
- Easy access to transport links
- Three well appointed bedrooms
- Ground floor wc
- Rear aspect living/dining area
- Kitchen with integrated oven and hob
- Family bathroom
- Fully enclosed low maintenance pebbled rear garden
- Oil fire central heating
- Rates: £606.54
- EPC: C