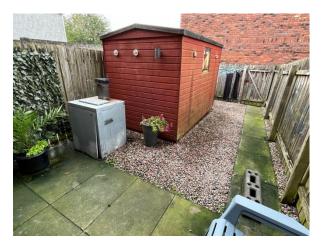

# OUTSIDE:

Fully enclosed low maintenance pebbled rear garden with paved patio area surrounded by timber fencing. Access gate to rear. Enclosed low maintenance pebbled front garden with tiled path surrounded by wall with metal railings and metal gate.