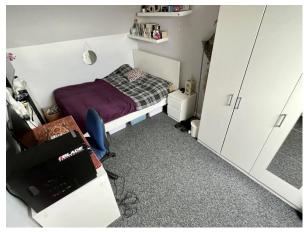

# BEDROOM (1):

12' 2" x 11' 2" (3.71m x 3.4m)

Rear aspect double bedroom, single panel radiator and carpet flooring.

**BEDROOM (2):**12' 2" x 8' 2" (3.71m x 2.49m) (At furthest points)
Front aspect double bedroom, single panel radiator and carpet flooring.