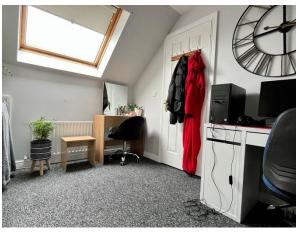

## BEDROOM (3):

14' 9" x 8' 4" (4.5m x 2.54m)

Rear aspect double bedroom, single panel radiator, velux window, recessed downlighting, eves storage and carpet flooring. Access to roofspace.