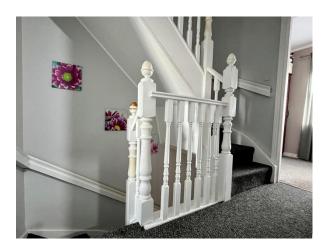

ROUND FLOOR WC:**

6' 3" x 2' 9" (1.91m x 0.84m)

Two piece white suite comprising pedestal wash hand basin and wc. Single radiator, extractor fan and tile flooring.







## KITCHEN:

9' 6" x 5' 0" (2.9m x 1.52m)

A range of high and low level cupboards and drawers, single stainless steel sink and drainer, integrated oven and hob with pull out extractor fan above. Tiles wall and flooring, recess downlighting and single panel radiator. Washing machine and space for fridge/freezer.







## LIVING ROOM/DINING AREA:

17' 2" x 12' 1" (5.23m x 3.68m) (At furthest points)

Rear aspect living room, double panel radiator and laminate flooring. French doors to rear of property. Space for table and chairs.













## LANDING:

White spindle staircase leading to landing and carpet flooring.



# BEDROOM (1):

12' 2" x 11' 2" (3.71m x 3.4m)

Rear aspect double bedroom, single panel radiator and carpet flooring.







**BEDROOM (2):**12' 2" x 8' 2" (3.71m x 2.49m) (At furthest points)
Front aspect double bedroom, single panel radiator and carpet flooring.







## LANDING:

White spindle staircase leading to second floor. Enclosed hot press and carpet flooring.

## BEDROOM (3):

14' 9" x 8' 4" (4.5m x 2.54m)

Rear aspect double bedroom, single panel radiator, velux window, recessed downlighting, eves storage and carpet flooring. Access to roofspace.









# **BATHROOM:**

7' 0" x 4' 9" (2.13m x 1.45m)

Three piece white suite comprising panel bath with electric shower and glazed swivel panel, pedestal wash hand basin and wc. Part tiled walls and flooring, extractor fan and