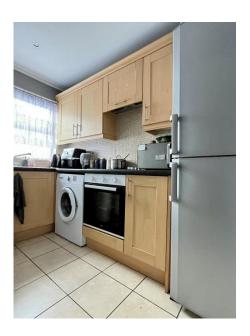

## KITCHEN:

9' 6" x 5' 0" (2.9m x 1.52m)

A range of high and low level cupboards and drawers, single stainless steel sink and drainer, integrated oven and hob with pull out extractor fan above. Tiles wall and flooring, recess downlighting and single panel radiator. Washing machine and space for fridge/freezer.