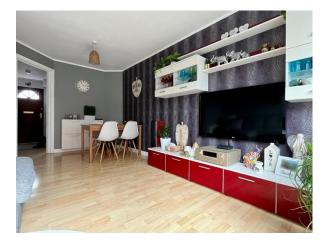

## LIVING ROOM/DINING AREA:

17' 2" x 12' 1" (5.23m x 3.68m) (At furthest points)

Rear aspect living room, double panel radiator and laminate flooring. French doors to rear of property. Space for table and chairs.