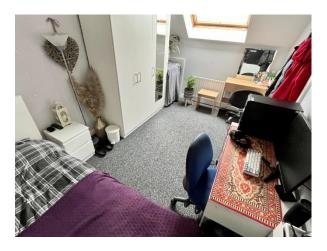

## BEDROOM (3):

14' 9" x 8' 4" (4.5m x 2.54m)

Rear aspect double bedroom, single panel radiator, velux window, recessed downlighting, eves storage and carpet flooring. Access to roofspace.