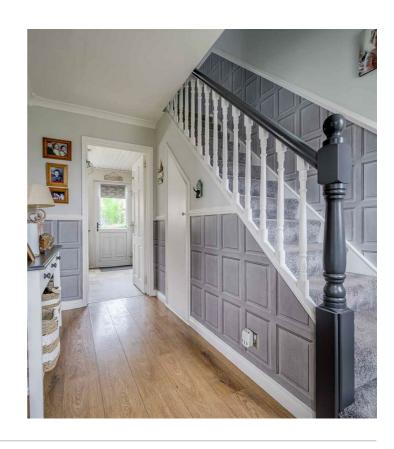

## **ROOM DETAILS**

Entrance BEDROOM (2):

(11'2" x 9'10")

RECEPTION

BEDROOM (3):

HALL:

(8'1" x 7'10")

LIVING ROOM: