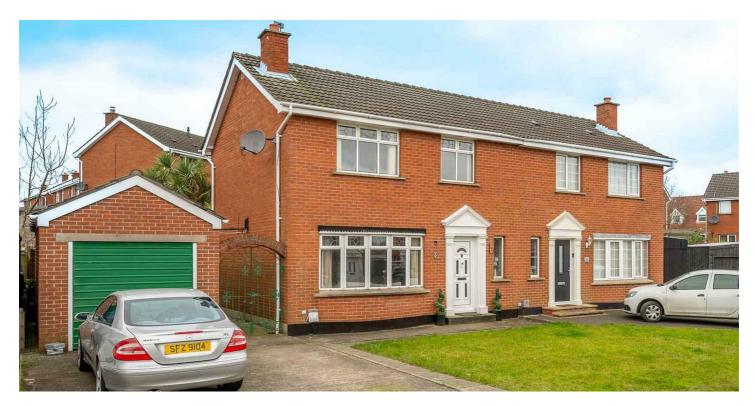

# 5 CLOVERHILL DRIVE

**BANGOR BT19 6XT** 

Offers Around

£184,950

# Add text here

- Semi Detached Property
- Cul-de-Sac Position Within Popular Residential Area
- Living Room with Fireplace and Open Fire
- Dining Area Located Off the Living Room with uPVC Double Glazed French Doors to Rear Garden
- Fitted Kitchen
- Three Well Proportioned Bedrooms
- Bathroom with Three Piece White Suite
- Oil Fired Central Heating
- uPVC Double Glazed Windows
- Front Garden in Lawns