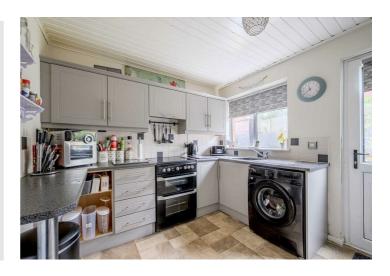

# Add text here

- Semi Detached Property
- Cul-de-Sac Position Within Popular Residential Area
- Living Room with Fireplace and Open Fire
- Dining Area Located Off the Living Room with uPVC Double Glazed French Doors to Rear Garden
- Fitted Kitchen
- Three Well Proportioned Bedrooms
- Bathroom with Three Piece White Suite
- Oil Fired Central Heating
- uPVC Double Glazed Windows
- Front Garden in Lawns

**BATHROOM:** 

(13'6" x 11'3")

Outside

*DINING ROOM:* (9'8" x 8'11")

DETACHED

KITCHEN:

GARAGE:

(11'4" x 8'10")