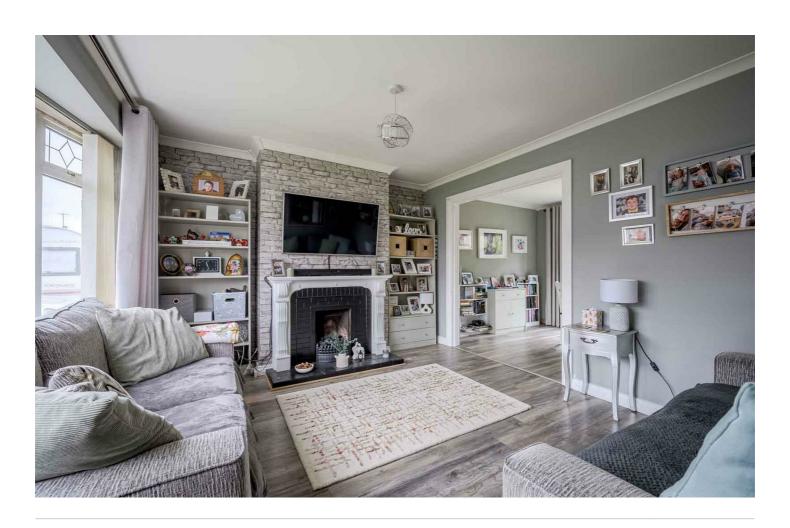

# Add text here

- Semi Detached Property
- Cul-de-Sac Position Within Popular Residential Area
- Living Room with Fireplace and Open Fire
- Dining Area Located Off the Living Room with uPVC Double Glazed French Doors to Rear Garden
- Fitted Kitchen
- Three Well Proportioned Bedrooms
- Bathroom with Three Piece White Suite
- Oil Fired Central Heating
- uPVC Double Glazed Windows
- Front Garden in Lawns