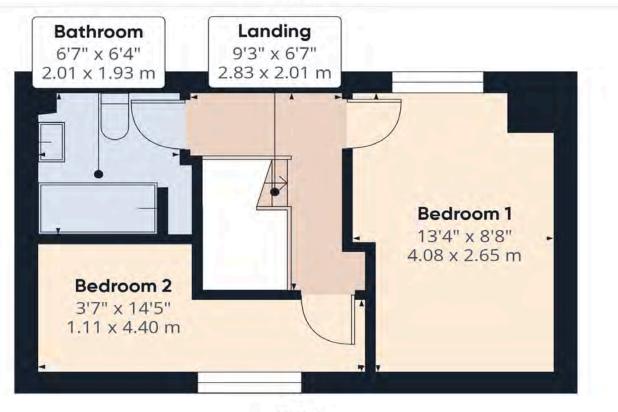

## Brightwell Barn, Treglasta

Nestled in the idyllic hamlet of Treglasta, surrounded by rolling green hills and just a short drive from Bodmin Moor, Tintagel, Trebarwith, and Boscastle.

- Impressive Semi Detached Barn Conversion
- Two Bedrooms
- Family Bathroom
- Stunning Views
- Galley Kitchen
- Log Burner
- Private Rear Garden
- Off-Road Parking
- Rural Location
- EPC E
- Council Banding- B

The property features a spacious open-plan kitchen and living area, complete with a cozy log burner, creating a warm and inviting atmosphere. Upstairs, you'll find two well-proportioned bedrooms and a stylish family bathroom, all finished to a high standard.