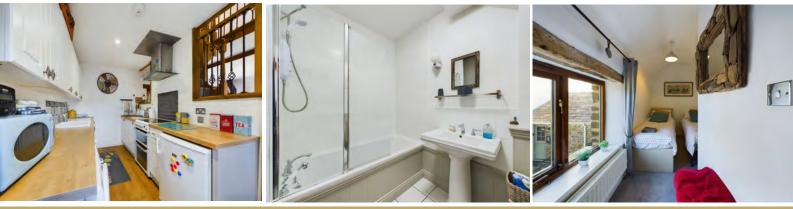

## Brightwell Barn, Treglasta

Nestled in the idyllic hamlet of Treglasta, surrounded by rolling green hills and just a short drive from Bodmin Moor, Tintagel, Trebarwith, and Boscastle.

- Impressive Semi Detached Barn Conversion
- Two Bedrooms
- Family Bathroom
- Stunning Views
- Galley Kitchen
- Log Burner
- Private Rear Garden
- Off-Road Parking
- Rural Location
- EPC E
- Council Banding- B

The property features a spacious open-plan kitchen and living area, complete with a cozy log burner, creating a warm and inviting atmosphere. Upstairs, you'll find two well-proportioned bedrooms and a stylish family bathroom, all finished to a high standard.