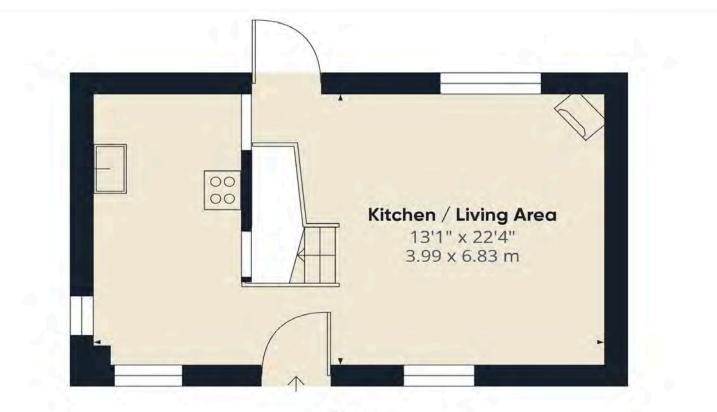

The property features a spacious open-plan kitchen and living area, complete with a cozy log burner, creating a warm and inviting atmosphere. Upstairs, you'll find two well-proportioned bedrooms and a stylish family bathroom, all finished to a high standard.