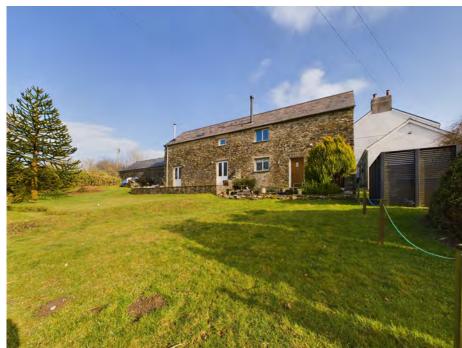

## Brightwell Barn, Treglasta

Nestled in the idyllic hamlet of Treglasta, surrounded by rolling green hills and just a short drive from Bodmin Moor, Tintagel, Trebarwith, and Boscastle.

- Impressive Semi Detached Barn Conversion
- Two Bedrooms
- Family Bathroom
- Stunning Views
- Galley Kitchen
- Log Burner
- Private Rear Garden
- Off-Road Parking
- Rural Location
- EPC E
- Council Banding- B

Nestled in the idyllic hamlet of Treglasta, surrounded by rolling green hills and just a short drive from Bodmin Moor, Tintagel, Trebarwith, and Boscastle, this delightful two-bedroom semi-detached barn conversion seamlessly blends character with contemporary living.