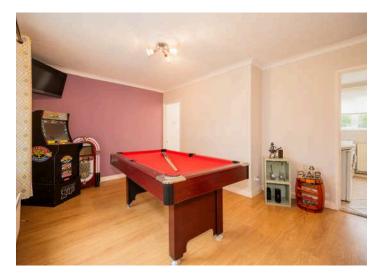

### Ground Floor

- Reception Hall
- Living Room 14'8" x 11'2"
- Dining Room 10'9" x 10'2"
- Kitchen