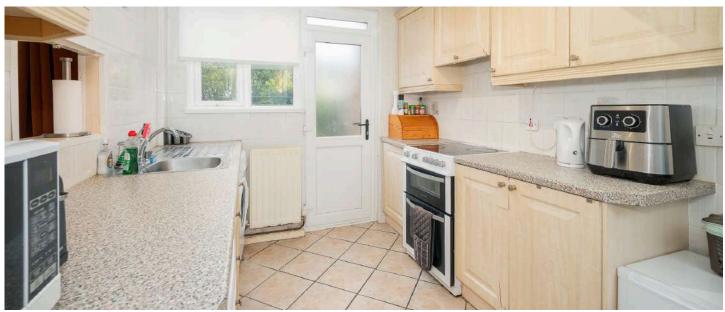

### Ground Floor

- Reception Hall
- Living Room 14'8" x 11'2"
- Dining Room 10'9" x 10'2"
- Kitchen