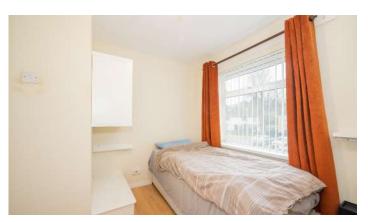

#### First Floor

- Bedroom One 12' x 9'9"
- Bedroom Two 12'4" x 8'4"
- Bedroom Three 9'2" x 8'6"
- Bathroom