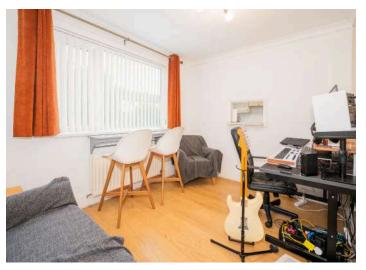

#### First Floor

- Bedroom One 12' x 9'9"
- Bedroom Two 12'4" x 8'4"
- Bedroom Three 9'2" x 8'6"
- Bathroom