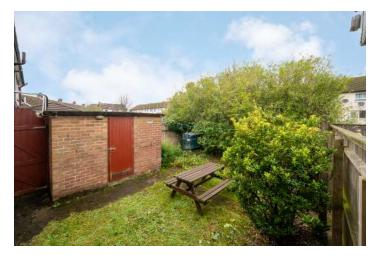

#### Outside

- Front Garden in Lawn with Concrete Path
- Rear Garden in Lawn
- Outhouse