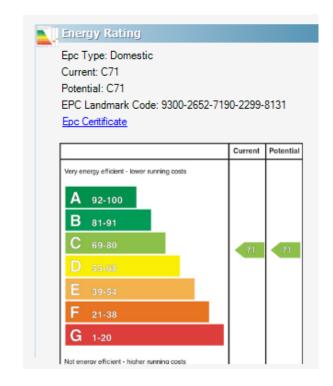

M (2): 9' 10" x 7' 10" (3m x 2.39m)

BATHROOM: White suite comprising dual flush wc, pedestal wash hand basin with chrome mixer tap, panelled bath with glass screen and rainhead thermostatic shower. Chrome heated towel rail, laminate wooden floor, spotlights.

FULLY FLOORED ROOFSPACE: 13' 9"  $\times$  11' 4" (4.19m  $\times$  3.45m) Light and power, storage in eaves. Velux window.



Forecourt to front.

Enclosed rear yard. Outside storage with housing for gas boiler.











#### Location:

Travelling along the Castlereagh Road towards the City Centre, Turn right onto Isoline Street just after the Tesco superstore. Number 72 is on the left hand side.

Ballyhackamore - 028 90 65 0000 Lisburn Road - 028 90 66 3030 North Down - 028 90 42 4747 - 028 92 66 1700

www.templetonrobinson.com





These particulars do not constitute any part of an offer or contract. None of the statements contained in these particulars are to be relied on as statements or representations of fact and intending purchasers must satisfy themselves by inspection The Property or otherwise to the correctness of each of the statements contained in these particulars. The Vendor does not make or on the correctness of each of the statements contained in these particulars. The Vendor does not make or on the correctness of each of the statements contained in these particulars. The Vendor does not make or on the correctness of each of the statements contained in these particulars. The Vendor does not make or only of the correctness of each of the statements contained in these particulars. give, neither Temple