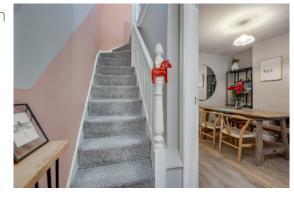

#### Ground Floor

uPVC front door to:

ENTRANCE HALL: Laminate wooden flooring.

LIVING/DINING ROOM: 19' 4"  $\times$  10' 6" (5.89m  $\times$ 

3.2m) Laminate wooden flooring, electric cupboard.

KITCHEN: 13' 2" x 7' 3" (4.01m x 2.21m) Modern

#### LANDING:

BEDROOM (1): 13' 8" x 8' 12" (4.17m x 2.74m)

BEDROOM (2): 9' 10" x 7' 10" (3m x 2.39m)

BATHROOM: White suite comprising dual flush wc, pedestal wash hand basin with chrome mixer tap, panelled bath with glass screen and rainhead thermostatic shower. Chrome heated towel rail, laminate wooden floor, spotlights.