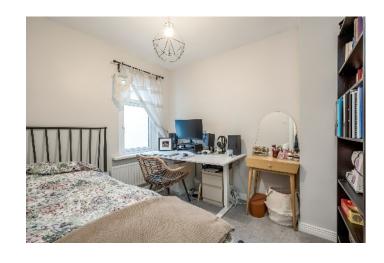

#### LANDING:

BEDROOM (1): 13' 8" x 8' 12" (4.17m x 2.74m)

BEDROOM (2): 9' 10" x 7' 10" (3m x 2.39m)

BATHROOM: White suite comprising dual flush wc, pedestal wash hand basin with chrome mixer tap, panelled bath with glass screen and rainhead thermostatic shower. Chrome heated towel rail, laminate wooden floor, spotlights.

FULLY FLOORED ROOFSPACE: 13' 9"  $\times$  11' 4" (4.19m  $\times$  3.45m) Light and power, storage in eaves. Velux window.

Forecourt to front.

Enclosed rear yard. Outside storage with housing for gas boiler.