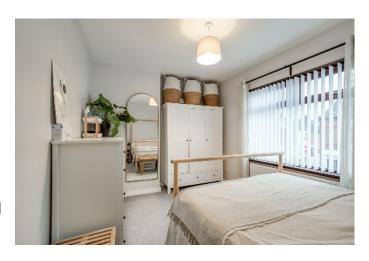

#### LANDING:

BEDROOM (1): 13' 8" x 8' 12" (4.17m x 2.74m)

BEDROOM (2): 9' 10" x 7' 10" (3m x 2.39m)

BATHROOM: White suite comprising dual flush wc, pedestal wash hand basin with chrome mixer tap, panelled bath with glass screen and rainhead thermostatic shower. Chrome heated towel rail, laminate wooden floor, spotlights.