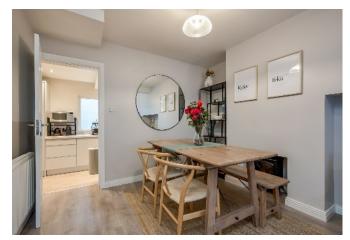

#### Ground Floor

uPVC front door to:

ENTRANCE HALL: Laminate wooden flooring.

LIVING/DINING ROOM: 19' 4"  $\times$  10' 6" (5.89m  $\times$ 

3.2m) Laminate wooden flooring, electric cupboard.

KITCHEN: 13' 2" x 7' 3" (4.01m x 2.21m) Modern

range of high and low level, soft closing units, work

surfaces. Stainless steel sink unit with mixer taps,

underbench oven, four ring ceramic hob, extractor

fan. Integrated fridge/freezer, plumbed for washing