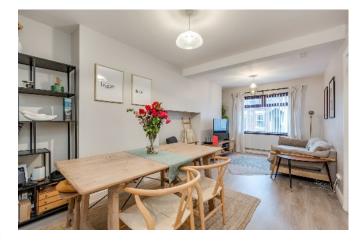

#### Ground Floor

uPVC front door to:

ENTRANCE HALL: Laminate wooden flooring.

LIVING/DINING ROOM: 19' 4"  $\times$  10' 6" (5.89m  $\times$ 

3.2m) Laminate wooden flooring, electric cupboard.

KITCHEN: 13' 2" x 7' 3" (4.01m x 2.21m) Modern

range of high and low level, soft closing units, work

surfaces. Stainless steel sink unit with mixer taps,

underbench oven, four ring ceramic hob, extractor

fan. Integrated fridge/freezer, plumbed for washing