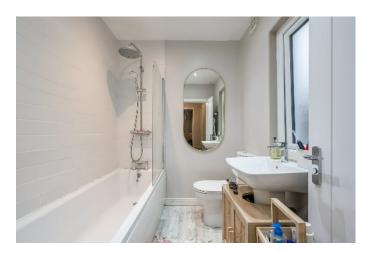

#### LANDING:

BEDROOM (1): 13' 8" x 8' 12" (4.17m x 2.74m)

BEDROOM (2): 9' 10" x 7' 10" (3m x 2.39m)

BATHROOM: White suite comprising dual flush wc, pedestal wash hand basin with chrome mixer tap, panelled bath with glass screen and rainhead thermostatic shower. Chrome heated towel rail, laminate wooden floor, spotlights.