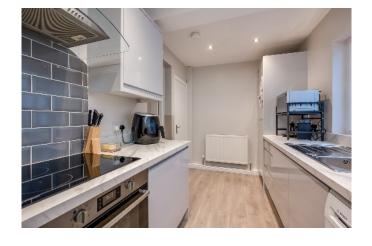

#### Ground Floor

uPVC front door to:

ENTRANCE HALL: Laminate wooden flooring.

LIVING/DINING ROOM: 19' 4"  $\times$  10' 6" (5.89m  $\times$ 

3.2m) Laminate wooden flooring, electric cupboard.

KITCHEN: 13' 2" x 7' 3" (4.01m x 2.21m) Modern

range of high and low level, soft closing units, work

surfaces. Stainless steel sink unit with mixer taps,

underbench oven, four ring ceramic hob, extractor

fan. Integrated fridge/freezer, plumbed for washing

machine. Large understairs storage cupboard.

Spotlights, laminate wooden flooring, uPVC door to

rear.