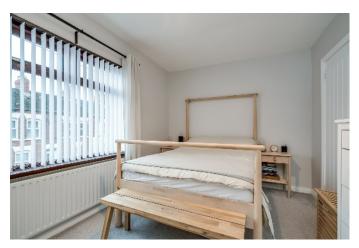

#### LANDING:

BEDROOM (1): 13' 8" x 8' 12" (4.17m x 2.74m)

BEDROOM (2): 9' 10" x 7' 10" (3m x 2.39m)

BATHROOM: White suite comprising dual flush wc, pedestal wash hand basin with chrome mixer tap, panelled bath with glass screen and rainhead thermostatic shower. Chrome heated towel rail, laminate wooden floor, spotlights.