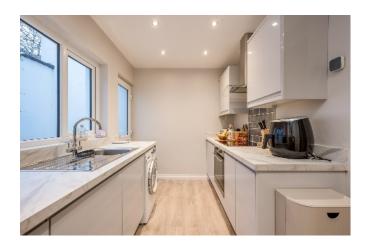

#### Ground Floor

uPVC front door to:

ENTRANCE HALL: Laminate wooden flooring.

LIVING/DINING ROOM: 19' 4"  $\times$  10' 6" (5.89m  $\times$ 

3.2m) Laminate wooden flooring, electric cupboard.

KITCHEN: 13' 2" x 7' 3" (4.01m x 2.21m) Modern

range of high and low level, soft closing units, work

surfaces. Stainless steel sink unit with mixer taps,

underbench oven, four ring ceramic hob, extractor

fan. Integrated fridge/freezer, plumbed for washing

machine. Large understairs storage cupboard.

Spotlights, laminate wooden flooring, uPVC door to

rear.