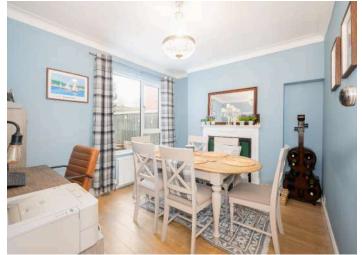

## Ground Floor

- Entrance Hall
- Downstairs WC
- Lounge 11'6" x 10'8"
- Dining Room 11'3" x 9'11"
- Kitchen 17'10" x 8'6"