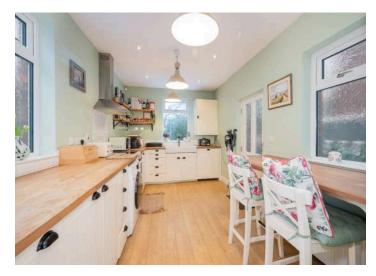

## Ground Floor

- Entrance Hall
- Downstairs WC
- Lounge 11'6" x 10'8"
- Dining Room 11'3" x 9'11"
- Kitchen 17'10" x 8'6"