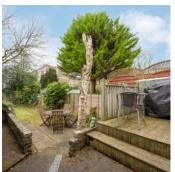

#### Outside

- Tarmac Driveway
- Detached Garage 15'11" x 8'10"
- Rear garden in Lawn
- Decked and Paved Patio Areas