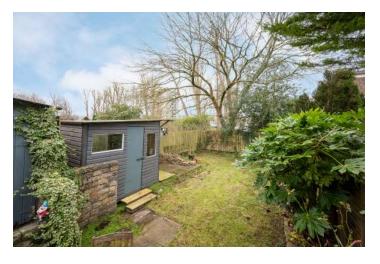

#### Outside

- Tarmac Driveway
- Detached Garage 15'11" x 8'10"
- Rear garden in Lawn
- Decked and Paved Patio Areas