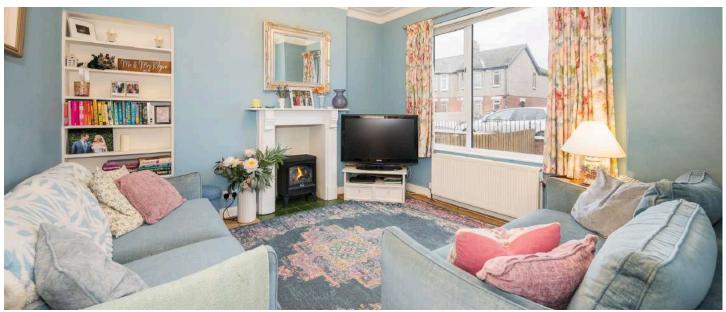

## Ground Floor

- Entrance Hall
- Downstairs WC
- Lounge 11'6" x 10'8"
- Dining Room 11'3" x 9'11"
- Kitchen 17'10" x 8'6"