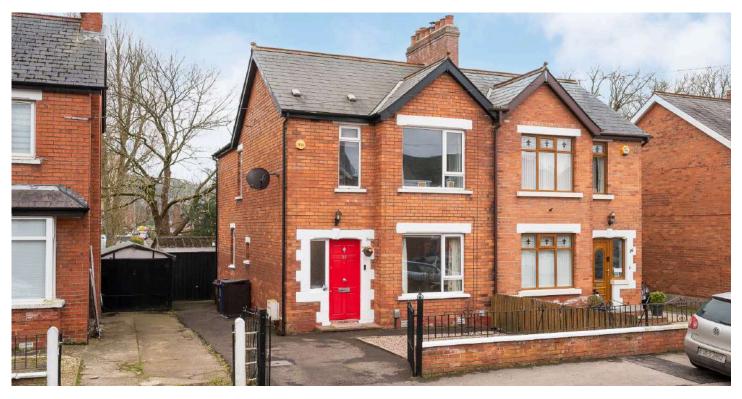

# 22 ONSLOW PARADE

Belfast, BT6 OAR

*Offers over* **£289,950** 

SEMI-DETACHED | 4 ⊨ | 1 ≒ | 2 ⊟

We are delighted to bring to the market this well presented four bedroom semidetached property located in the extremely highly sought after Ravenhill area of South East Belfast.

## KEY FEATURES

- Bright and Spacious Accommodation Throughout
- Convenient Location Offering Ease of Access for the City Commuter
- Close to Kingspan Stadium, Excellent Schools, Park, Belfast City Airport and Forestside Shopping Centre
- Four Bedrooms
- · Lounge with Hole in Wall Style Fireplace
- Separate Dining Room with Outlook to Rear Garden
- Modern Fitted Kitchen with Space for Dining
- Downstairs WC
- Contemporary Family Bathroom with Four Piece Suite
- Enclosed Private Rear Garden Ideal for Outdoor Entertaining and Children at Play
- Driveway for Off Street Parking Leading to Detached Garage
- Gas Fired Central Heating
- UPVC Double Glazing
- Broadband Speed Ultrafast