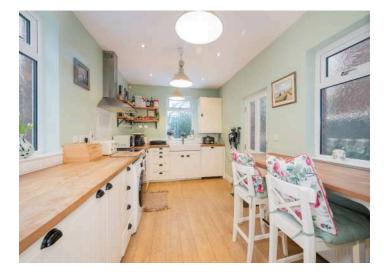

#### Ground Floor

- Entrance Hall
- Downstairs WC
- Lounge 11'6" x 10'8"
- Dining Room 11'3" x 9'11"
- Kitchen 17'10" x 8'6"