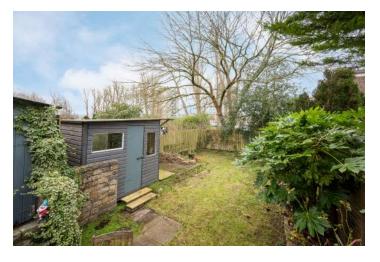

#### Outside

- Tarmac Driveway
- Detached Garage 15'11" x 8'10"
- Rear garden in Lawn
- Decked and Paved Patio Areas