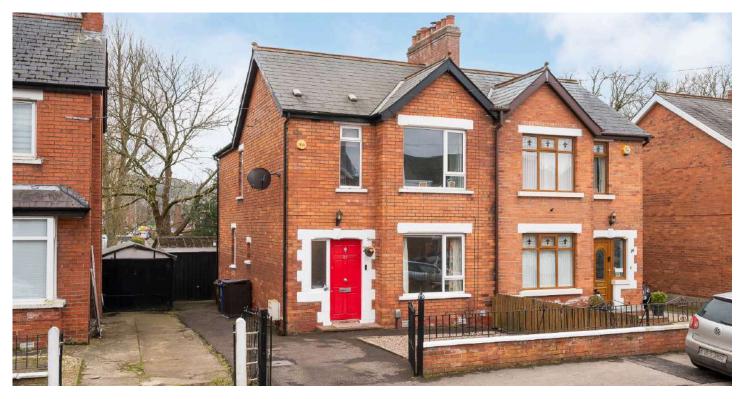

## 22 ONSLOW GARDENS

Belfast, BT6 OAR

*Offers over* **£289,950** 

SEMI-DETACHED | 4 ⊨ | 1 ≒ | 2 ⊟

We are delighted to bring to the market this well presented four bedroom semidetached property located in the extremely highly sought after Ravenhill area of South East Belfast.

#### KEY FEATURES

- Bright and Spacious Accommodation Throughout
- Convenient Location Offering Ease of Access for the City Commuter
- Close to Kingspan Stadium, Excellent Schools, Park, Belfast City Airport and Forestside Shopping Centre
- Four Bedrooms
- · Lounge with Hole in Wall Style Fireplace
- Separate Dining Room with Outlook to Rear Garden
- Modern Fitted Kitchen with Space for Dining
- Downstairs WC
- Contemporary Family Bathroom with Four Piece Suite
- Enclosed Private Rear Garden Ideal for Outdoor Entertaining and Children at Play
- Driveway for Off Street Parking Leading to Detached Garage
- Gas Fired Central Heating
- UPVC Double Glazing
- Broadband Speed Ultrafast