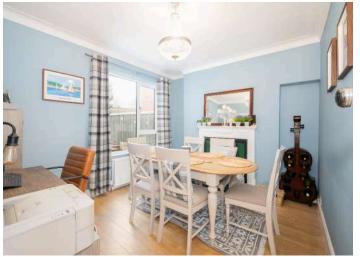

#### Ground Floor

- Entrance Hall
- Downstairs WC
- Lounge 11'6" x 10'8"
- Dining Room 11'3" x 9'11"
- Kitchen 17'10" x 8'6"