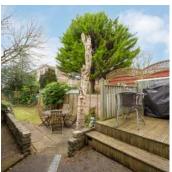

#### Outside

- Tarmac Driveway
- Detached Garage 15'11" x 8'10"
- Rear garden in Lawn
- Decked and Paved Patio Areas