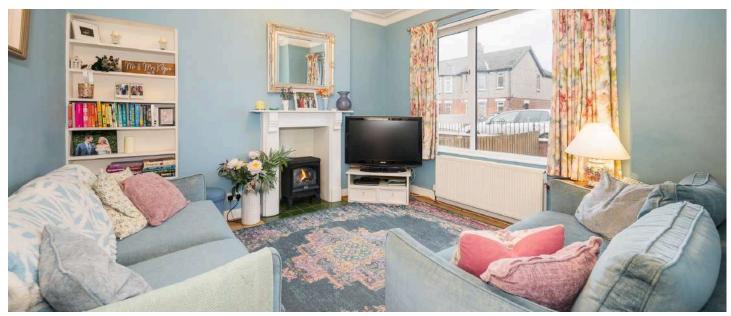

#### Ground Floor

- Entrance Hall
- Downstairs WC
- Lounge 11'6" x 10'8"
- Dining Room 11'3" x 9'11"
- Kitchen 17'10" x 8'6"