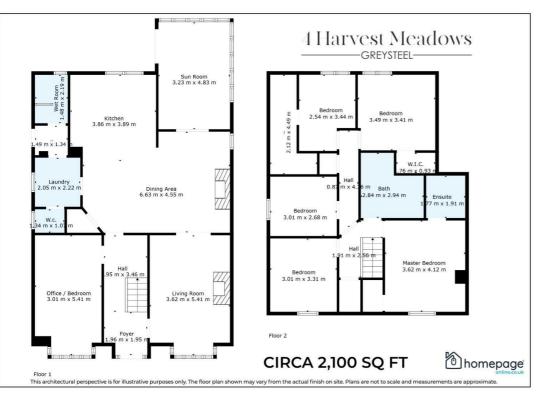

This beautiful detached property is presented in a high standard throughout with a spacious entrance hall, lounge, spacious kitchen/dining area, sun-room, bedroom / office, utility room, WC and wet-room style shower on the ground floor with ample storage, five well-proportioned bedrooms (with master ensuite) and large family bathroom on the first floor.

The versatile layout of this house offers a 6 bedroom home with a downstairs bedroom, or 5 bedrooms and a home office.

Positioned on a generous plot, this property further benefits from a large driveway to the front with a private large concrete yard to the rear.

## Viewing

Please contact our Homepage Estate Agents Office on 028 7187 6261

if you wish to arrange a viewing appointment for this property orrequire further information.

- LARGE DETACHED FAMILY HOME
- 5 LARGE BEDROOMS
- 4 BATHROOMS
- DOWNSTAIRS BEDROOM
- DOWNSTAIRS WET ROOM
- OPEN PLAN KITCHEN / DINING
- 2 RECEPTION ROOMS
- CIRCA 2,100 SQ FT
- OPEN FIRE
- LARGE SITE AND REAR YARD