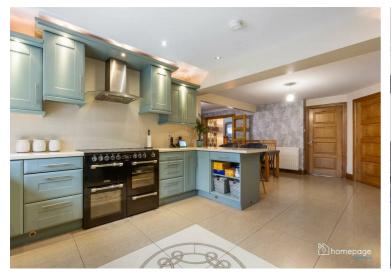

This beautiful detached property is presented in a high standard throughout with a spacious entrance hall, lounge, spacious kitchen/dining area, sun-room, bedroom / office, utility room, WC and wet-room style shower on the ground floor with ample storage, five well-proportioned bedrooms (with master ensuite) and large family bathroom on the first floor.

## Viewing

Please contact our Homepage Estate Agents Office on 028 7187 6261

if you wish to arrange a viewing appointment for this property orrequire further information.

- LARGE DETACHED FAMILY HOME
- 5 LARGE BEDROOMS
- 4 BATHROOMS
- DOWNSTAIRS BEDROOM
- DOWNSTAIRS WET ROOM
- OPEN PLAN KITCHEN / DINING
- 2 RECEPTION ROOMS
- CIRCA 2,100 SQ FT
- OPEN FIRE
- LARGE SITE AND REAR YARD