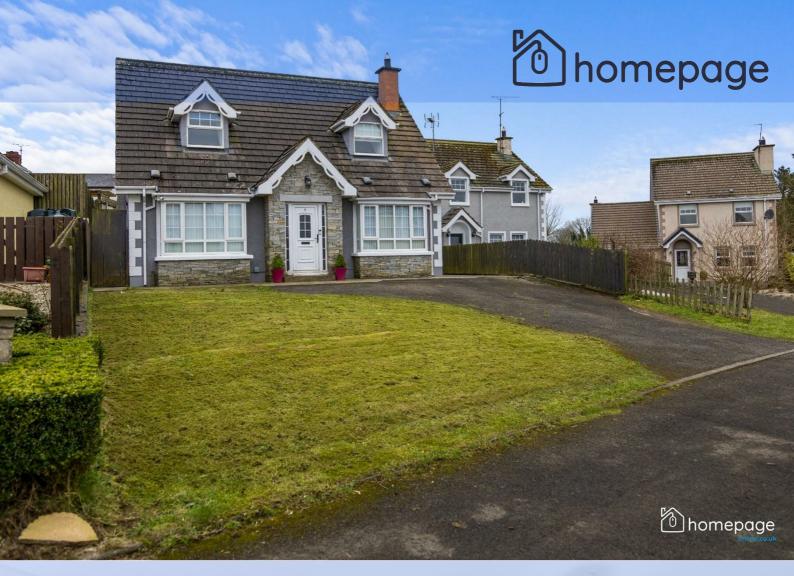

## 4 Harvest Meadows Derry / Londonderry, BT47 3FB

Homepage are delighted to present this five bedroom detached family home, conveniently located in the quiet Harvest Meadows development, just outside Greysteel.

This beautiful detached property is presented in a high standard throughout with a spacious entrance hall, lounge, spacious kitchen/dining area, sun-room, bedroom / office, utility room, WC and wet-room style shower on the ground floor with ample storage, five well-proportioned bedrooms (with master ensuite) and large family bathroom on the first floor.

The versatile layout of this house offers a 6 bedroom home with a downstairs bedroom, or 5 bedrooms and a home office.

Positioned on a generous plot, this property further benefits from a large driveway to the front with a private large concrete yard to the rear.

Offering excellent living accommodation and exceptional condition internally, this beautiful family home will appeal to a wide range of buyers.