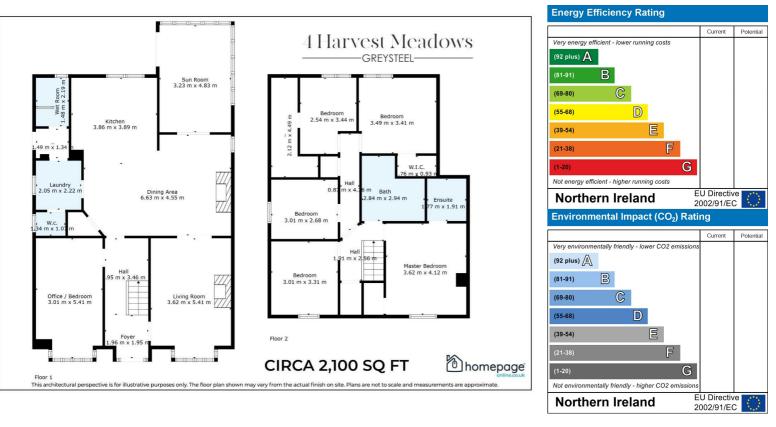

This beautiful detached property is presented in a high standard throughout with a spacious entrance hall, lounge, spacious kitchen/dining area, sun-room, bedroom / office, utility room, WC and wet-room style shower on the ground floor with ample storage, five well-proportioned bedrooms (with master ensuite) and large family bathroom on the first floor.

The versatile layout of this house offers a 6 bedroom home with a downstairs bedroom, or 5 bedrooms and a home office.

Positioned on a generous plot, this property further benefits from a large driveway to the front with a private large concrete yard to the rear.

## Viewing

Please contact our Homepage NI Office on 08000465102 if you wish to arrange a viewing appointment for this property orrequire further information.

- LARGE DETACHED FAMILY HOME
- 5 LARGE BEDROOMS
- 4 BATHROOMS
- DOWNSTAIRS BEDROOM
- DOWNSTAIRS WET ROOM
- OPEN PLAN KITCHEN / DINING
- 2 RECEPTION ROOMS
- CIRCA 2,100 SQ FT
- OPEN FIRE
- LARGE SITE AND REAR YARD