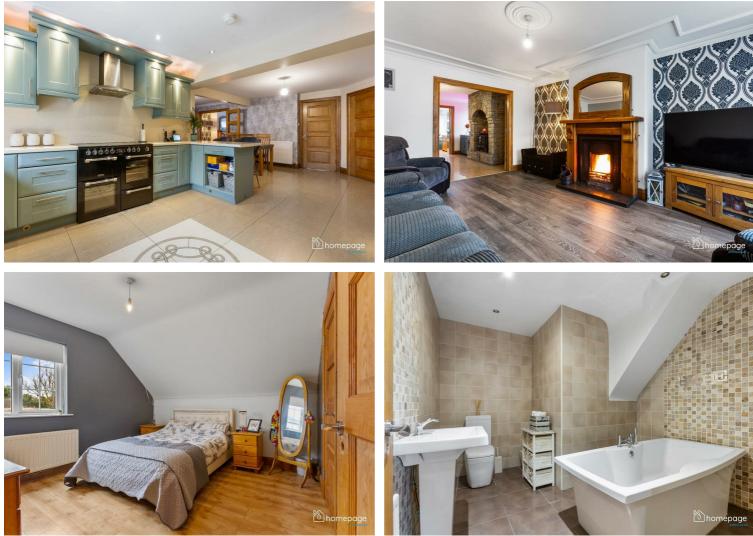

This beautiful detached property is presented in a high standard throughout with a spacious entrance hall, lounge, spacious kitchen/dining area, sun-room, bedroom / office, utility room, WC and wet-room style shower on the ground floor with ample storage, five well-proportioned bedrooms (with master ensuite) and large family bathroom on the first floor.

## Viewing

Please contact our Homepage NI Office on 08000465102 if you wish to arrange a viewing appointment for this property orrequire further information.

- LARGE DETACHED FAMILY HOME
- 5 LARGE BEDROOMS
- 4 BATHROOMS
- DOWNSTAIRS BEDROOM
- DOWNSTAIRS WET ROOM
- OPEN PLAN KITCHEN / DINING
- 2 RECEPTION ROOMS
- CIRCA 2,100 SQ FT
- OPEN FIRE
- LARGE SITE AND REAR YARD