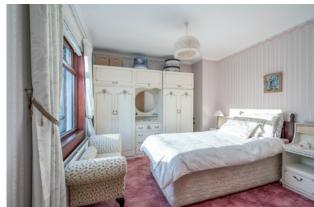

underbench fridge and freezer. Space and

plumbed for washing machine. half tiled walls.

Tiled flooring. Solid mahogany door to rear.

First Floor

LANDING: Storage cupboard.

BEDROOM (1): 14' 5" x 9' 10" (4.3900m x 3.01m)

Outlook to rear.

BEDROOM (2): 10' 6" x 9' 10" (3.2m x 3.01m)

Outlook to front.

BEDROOM (3): 10' 8" x 10' 6" (3.25m x 3.2m)

Outlook to rear.

BATHROOM: White suite comprising dual flush wc, pedestal wash hand basin, panelled bath, separate Mira thermostatic shower with Shower Lux folding screen. Hotpress cupboard. Fully tiled walls.