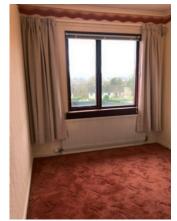

#### Ground Floor

Solid mahogany front door with glazed insets to . . .

ENTRANCE HALL: Understair storage.

LIVING ROOM: 14' 5" x 11' 11" (4.39m x

3.64m) Cornice ceiling. Feature fireplace.

DINING AREA: 12' 7" x 10' 5" (3.83m x 3.18m)

Outlook to rear.

BEDROOM (2): 10' 6" x 9' 10" (3.2m x 3.01m)

Outlook to front.

BEDROOM (3): 10' 8" x 10' 6" (3.25m x 3.2m)

Outlook to rear.

BATHROOM: White suite comprising dual flush wc, pedestal wash hand basin, panelled bath, separate Mira thermostatic shower with Shower Lux folding screen. Hotpress cupboard. Fully tiled walls.