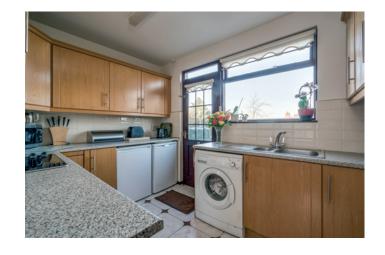

Cornice ceiling. Ceiling rose.

KITCHEN: 10' 5" x 7' 11" (3.17m x 2.42m)

Range of high and low level units, work

surfaces. 1.5 bowl stainless steel sink unit

with mixer tap. Underbench double oven, four

ring ceramic hob. Extractor. Space for

underbench fridge and freezer. Space and

plumbed for washing machine. half tiled walls.

Tiled flooring. Solid mahogany door to rear.

First Floor

LANDING: Storage cupboard.

BEDROOM (1): 14' 5" x 9' 10" (4.3900m x 3.01m)