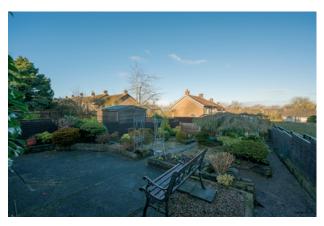

The property also benefits from a large enclosed rear garden with sunny aspect and fabulous views over Belfast and beyond.

The property is located close to Gilnahirk, within a very short walking distance to local shops, restaurants, schools and public transport routes all close by.

#### Outside

FRONT: Garden in lawn with mature flower beds.

REAR: Extensive enclosed rear garden with patio sitting areas, flower beds and mature shrubbery and greenhouse. Storeroom with oil fired boiler.