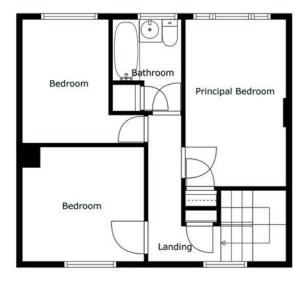

underbench fridge and freezer. Space and

plumbed for washing machine. half tiled walls.

Tiled flooring. Solid mahogany door to rear.

First Floor

LANDING: Storage cupboard.

BEDROOM (1): 14' 5" x 9' 10" (4.3900m x 3.01m)

Outlook to rear.

BEDROOM (2): 10' 6" x 9' 10" (3.2m x 3.01m)

Outlook to front.

BEDROOM (3): 10' 8" x 10' 6" (3.25m x 3.2m)

Outlook to rear.

BATHROOM: White suite comprising dual flush wc, pedestal wash hand basin, panelled bath, separate Mira thermostatic shower with Shower Lux folding screen. Hotpress cupboard. Fully tiled walls.

### TEMPLETON ROBINSON

Floor 1 Floor 2

Sizes And Dimensions Are Approximate. Actual May Vary.