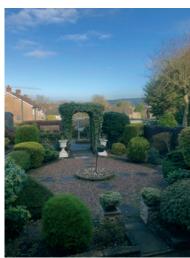

The property also benefits from a large enclosed rear garden with sunny aspect and fabulous views over Belfast and beyond.

The property is located close to Gilnahirk, within a very short walking distance to local shops, restaurants, schools and public transport routes all close by.

#### Outside

FRONT: Garden in lawn with mature flower beds.

REAR: Extensive enclosed rear garden with patio sitting areas, flower beds and mature shrubbery and greenhouse. Storeroom with oil fired boiler.