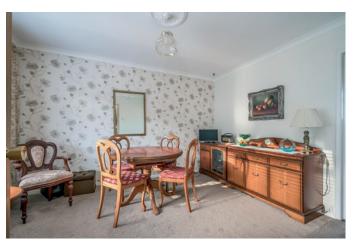

#### Ground Floor

Solid mahogany front door with glazed insets to . . .

ENTRANCE HALL: Understair storage.

LIVING ROOM: 14' 5" x 11' 11" (4.39m x

3.64m) Cornice ceiling. Feature fireplace.

DINING AREA: 12' 7" x 10' 5" (3.83m x 3.18m)

Cornice ceiling. Ceiling rose.

KITCHEN: 10' 5" x 7' 11" (3.17m x 2.42m)

Range of high and low level units, work

surfaces. 1.5 bowl stainless steel sink unit

with mixer tap. Underbench double oven, four

ring ceramic hob. Extractor. Space for