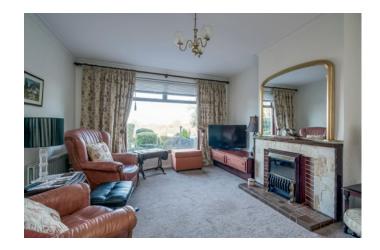

#### Ground Floor

Solid mahogany front door with glazed insets to . . .

ENTRANCE HALL: Understair storage.

LIVING ROOM: 14' 5" x 11' 11" (4.39m x

3.64m) Cornice ceiling. Feature fireplace.

DINING AREA: 12' 7" x 10' 5" (3.83m x 3.18m)