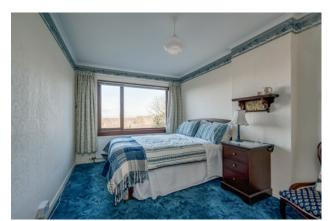

underbench fridge and freezer. Space and

plumbed for washing machine. half tiled walls.

Tiled flooring. Solid mahogany door to rear.

First Floor

LANDING: Storage cupboard.

BEDROOM (1): 14' 5" x 9' 10" (4.3900m x 3.01m)

Outlook to rear.

BEDROOM (2): 10' 6" x 9' 10" (3.2m x 3.01m)

Outlook to front.

BEDROOM (3): 10' 8" x 10' 6" (3.25m x 3.2m)

Outlook to rear.

BATHROOM: White suite comprising dual flush wc, pedestal wash hand basin, panelled bath, separate Mira thermostatic shower with Shower Lux folding screen. Hotpress cupboard. Fully tiled walls.