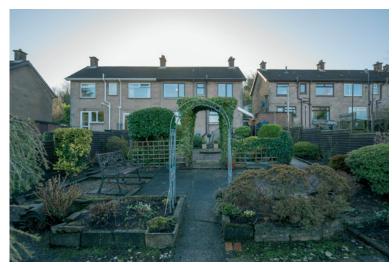

The property also benefits from a large enclosed rear garden with sunny aspect and fabulous views over Belfast and beyond.

The property is located close to Gilnahirk, within a very short walking distance to local shops, restaurants, schools and public transport routes all close by.

#### Outside

FRONT: Garden in lawn with mature flower beds.

REAR: Extensive enclosed rear garden with patio sitting areas, flower beds and mature shrubbery and greenhouse. Storeroom with oil fired boiler.

Outside light and tap.