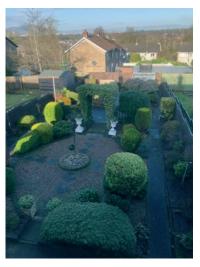

The property also benefits from a large enclosed rear garden with sunny aspect and fabulous views over Belfast and beyond.

The property is located close to Gilnahirk, within a very short walking distance to local shops, restaurants, schools and public transport routes all close by.

#### Outside

FRONT: Garden in lawn with mature flower beds.

REAR: Extensive enclosed rear garden with patio sitting areas, flower beds and mature shrubbery and greenhouse. Storeroom with oil fired boiler.