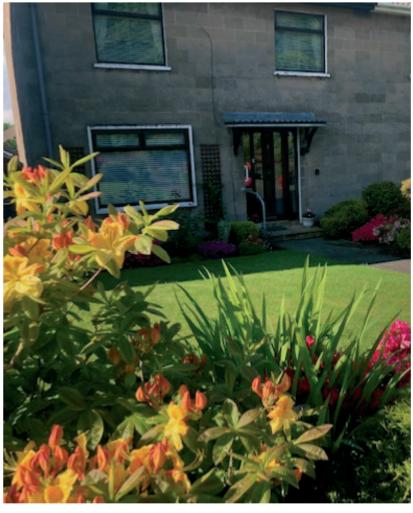

#### Outside

FRONT: Garden in lawn with mature flower beds.

REAR: Extensive enclosed rear garden with patio sitting areas, flower beds and mature shrubbery and greenhouse. Storeroom with oil fired boiler.

Outside light and tap.