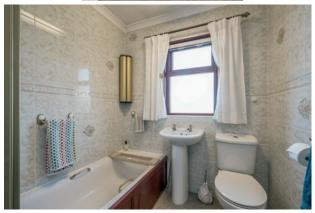

Outlook to rear.

BEDROOM (2): 10' 6" x 9' 10" (3.2m x 3.01m)

Outlook to front.

BEDROOM (3): 10' 8" x 10' 6" (3.25m x 3.2m)

Outlook to rear.

BATHROOM: White suite comprising dual flush wc, pedestal wash hand basin, panelled bath, separate Mira thermostatic shower with Shower Lux folding screen. Hotpress cupboard. Fully tiled walls.