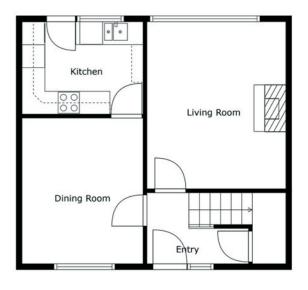

#### The Property Comprises:

#### Ground Floor

Solid mahogany front door with glazed insets to . . .

ENTRANCE HALL: Understair storage.

LIVING ROOM: 14' 5" x 11' 11" (4.39m x

3.64m) Cornice ceiling. Feature fireplace.

DINING AREA: 12' 7" x 10' 5" (3.83m x 3.18m)

Cornice ceiling. Ceiling rose.

KITCHEN: 10' 5" x 7' 11" (3.17m x 2.42m)

Range of high and low level units, work

surfaces. 1.5 bowl stainless steel sink unit

with mixer tap. Underbench double oven, four

ring ceramic hob. Extractor. Space for

### TEMPLETON ROBINSON

Floor 1 Floor 2

Sizes And Dimensions Are Approximate. Actual May Vary.