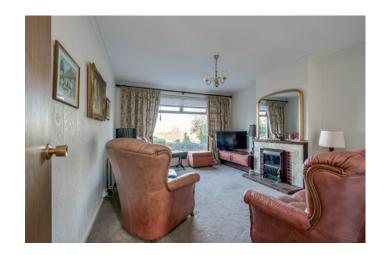

#### Ground Floor

Solid mahogany front door with glazed insets to . . .

ENTRANCE HALL: Understair storage.

LIVING ROOM: 14' 5" x 11' 11" (4.39m x

3.64m) Cornice ceiling. Feature fireplace.

DINING AREA: 12' 7" x 10' 5" (3.83m x 3.18m)