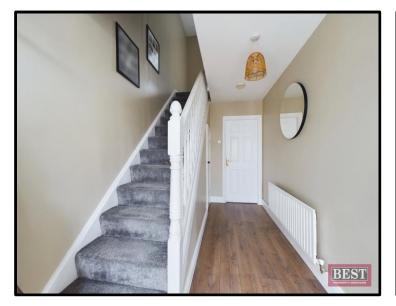

On the ground floor of the property you will find an entrance hall with laminate flooring land under stair storage. The lounge is located to the front of the house and has a laminate flooring with a feature fireplace and wood burning stove. Double doors lead to the kitchen/dining area to the rear which houses a range of upper and lower level units with an integrated hob and oven. Sliding patio doors lead to the rear garden. On the first floor you will find three generous sized bedrooms all with carpet flooring and the house bathroom is located on this level.