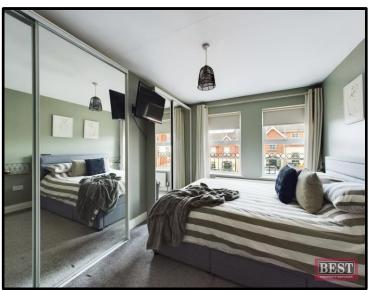

On the ground floor of the property you will find an entrance hall with laminate flooring land under stair storage. The lounge is located to the front of the house and has a laminate flooring with a feature fireplace and wood burning stove. Double doors lead to the kitchen/dining area to the rear which houses a range of upper and lower level units with an integrated hob and oven. Sliding patio doors lead to the rear garden. On the first floor you will find three generous sized bedrooms all with carpet flooring and the house bathroom is located on this level.

## • EXCELLENT TOWN HOUSE NEW TO THE MARKET

- Ground Floor Accommoadation: Entrance Hall, Lounge, Kitchen/Dining Area.
- First Floor Accommodation: Three generous sized Bedrooms, Family Bathroom, Hotpress.
- Oil Fired Central Heating. Pvc Double Glazing.
- Rear garden to the rear with patio area.
- Parking to the front of the property.
- Carpet and blinds included within sale.