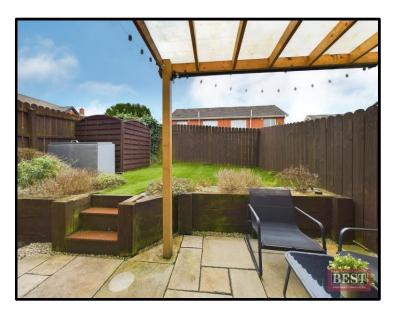

Externally to the front of the property there is stone driveway with space for several cars, and to the rear you will find a well-kept garden with patio area and timber shed.

Derrymore Meadows is only moments from the picturesque Village of Bessbrook whilst also being close to the city of Newry and transport links allowing quick and easy access to both Belfast and Dublin.