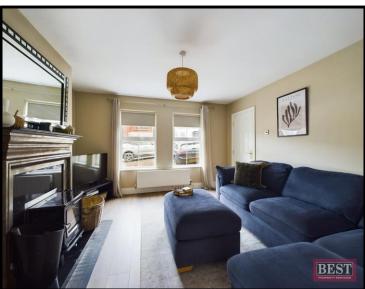

On the ground floor of the property you will find an entrance hall with laminate flooring land under stair storage. The lounge is located to the front of the house and has a laminate flooring with a feature fireplace and wood burning stove. Double doors lead to the kitchen/dining area to the rear which houses a range of upper and lower level units with an integrated hob and oven. Sliding patio doors lead to the rear garden. On the first floor you will find three generous sized bedrooms all with carpet flooring and the house bathroom is located on this level.