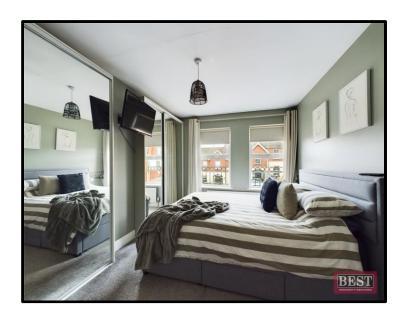

On the ground floor of the property you will find an entrance hall with laminate flooring land under stair storage. The lounge is located to the front of the house and has a laminate flooring with a feature fireplace and wood burning stove. Double doors lead to the kitchen/dining area to the rear which houses a range of upper and lower level units with an integrated hob and oven. Sliding patio doors lead to the rear garden. On the first floor you will find three generous sized bedrooms all with carpet flooring and the house bathroom is located on this level.