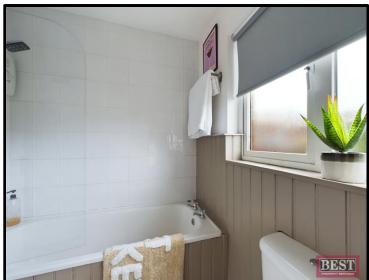

On the ground floor of the property you will find an entrance hall with laminate flooring land under stair storage. The lounge is located to the front of the house and has a laminate flooring with a feature fireplace and wood burning stove. Double doors lead to the kitchen/dining area to the rear which houses a range of upper and lower level units with an integrated hob and oven. Sliding patio doors lead to the rear garden. On the first floor you will find three generous sized bedrooms all with carpet flooring and the house bathroom is located on this level.