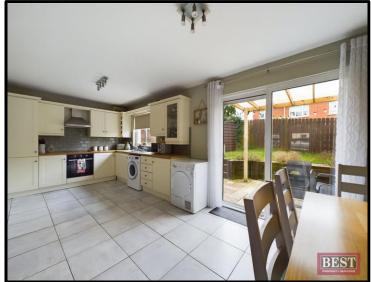

On the ground floor of the property you will find an entrance hall with laminate flooring land under stair storage. The lounge is located to the front of the house and has a laminate flooring with a feature fireplace and wood burning stove. Double doors lead to the kitchen/dining area to the rear which houses a range of upper and lower level units with an integrated hob and oven. Sliding patio doors lead to the rear garden. On the first floor you will find three generous sized bedrooms all with carpet flooring and the house bathroom is located on this level.