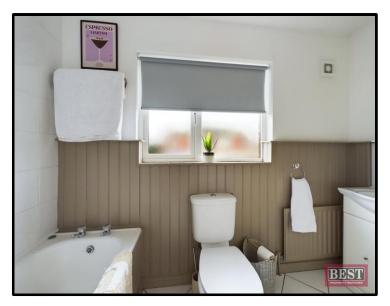

On the ground floor of the property you will find an entrance hall with laminate flooring land under stair storage. The lounge is located to the front of the house and has a laminate flooring with a feature fireplace and wood burning stove. Double doors lead to the kitchen/dining area to the rear which houses a range of upper and lower level units with an integrated hob and oven. Sliding patio doors lead to the rear garden. On the first floor you will find three generous sized bedrooms all with carpet flooring and the house bathroom is located on this level.