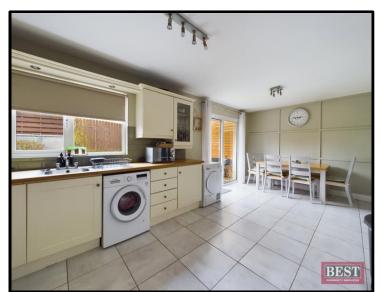

On the ground floor of the property you will find an entrance hall with laminate flooring land under stair storage. The lounge is located to the front of the house and has a laminate flooring with a feature fireplace and wood burning stove. Double doors lead to the kitchen/dining area to the rear which houses a range of upper and lower level units with an integrated hob and oven. Sliding patio doors lead to the rear garden. On the first floor you will find three generous sized bedrooms all with carpet flooring and the house bathroom is located on this level.