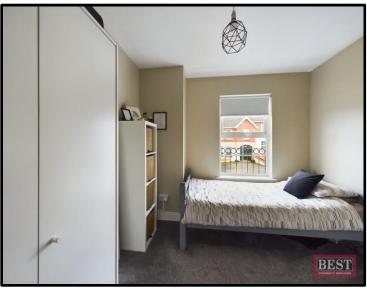

On the ground floor of the property you will find an entrance hall with laminate flooring land under stair storage. The lounge is located to the front of the house and has a laminate flooring with a feature fireplace and wood burning stove. Double doors lead to the kitchen/dining area to the rear which houses a range of upper and lower level units with an integrated hob and oven. Sliding patio doors lead to the rear garden. On the first floor you will find three generous sized bedrooms all with carpet flooring and the house bathroom is located on this level.

## • EXCELLENT TOWN HOUSE NEW TO THE MARKET

- Ground Floor Accommoadation: Entrance Hall, Lounge, Kitchen/Dining Area.
- First Floor Accommodation: Three generous sized Bedrooms, Family Bathroom, Hotpress.
- Oil Fired Central Heating. Pvc Double Glazing.
- Rear garden to the rear with patio area.
- Parking to the front of the property.
- Carpet and blinds included within sale.