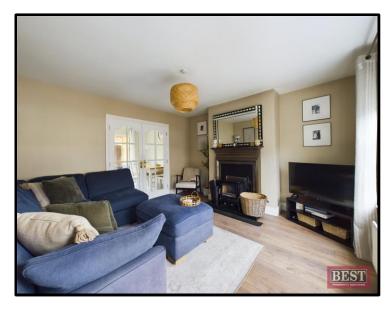

On the ground floor of the property you will find an entrance hall with laminate flooring land under stair storage. The lounge is located to the front of the house and has a laminate flooring with a feature fireplace and wood burning stove. Double doors lead to the kitchen/dining area to the rear which houses a range of upper and lower level units with an integrated hob and oven. Sliding patio doors lead to the rear garden. On the first floor you will find three generous sized bedrooms all with carpet flooring and the house bathroom is located on this level.