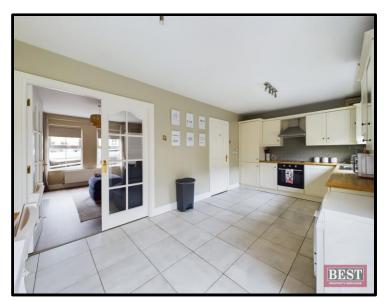

On the ground floor of the property you will find an entrance hall with laminate flooring land under stair storage. The lounge is located to the front of the house and has a laminate flooring with a feature fireplace and wood burning stove. Double doors lead to the kitchen/dining area to the rear which houses a range of upper and lower level units with an integrated hob and oven. Sliding patio doors lead to the rear garden. On the first floor you will find three generous sized bedrooms all with carpet flooring and the house bathroom is located on this level.