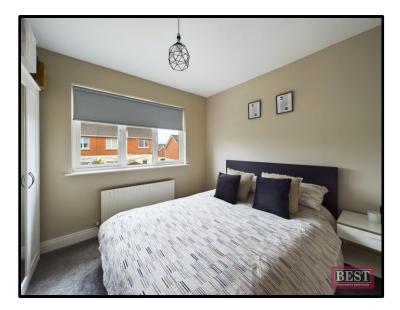

On the ground floor of the property you will find an entrance hall with laminate flooring land under stair storage. The lounge is located to the front of the house and has a laminate flooring with a feature fireplace and wood burning stove. Double doors lead to the kitchen/dining area to the rear which houses a range of upper and lower level units with an integrated hob and oven. Sliding patio doors lead to the rear garden. On the first floor you will find three generous sized bedrooms all with carpet flooring and the house bathroom is located on this level.

## • EXCELLENT TOWN HOUSE NEW TO THE MARKET

- Ground Floor Accommoadation: Entrance Hall, Lounge, Kitchen/Dining Area.
- First Floor Accommodation: Three generous sized Bedrooms, Family Bathroom, Hotpress.
- Oil Fired Central Heating. Pvc Double Glazing.
- Rear garden to the rear with patio area.
- Parking to the front of the property.
- Carpet and blinds included within sale.