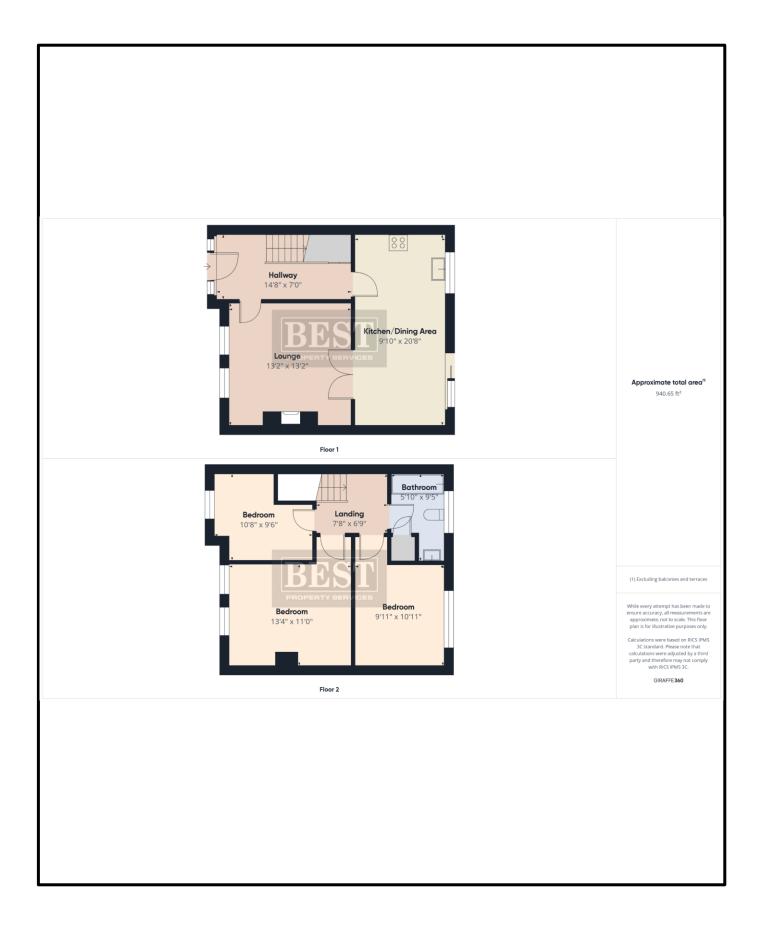

# Floorplan

On the ground floor of the property you will find an entrance hall with laminate flooring land under stair storage. The lounge is located to the front of the house and has a laminate flooring with a feature fireplace and wood burning stove. Double doors lead to the kitchen/dining area to the rear which houses a range of upper and lower level units with an integrated hob and oven. Sliding patio doors lead to the rear garden. On the first floor you will find three generous sized bedrooms all with carpet flooring and the house bathroom is located on this level.

## • EXCELLENT TOWN HOUSE NEW TO THE MARKET

- Ground Floor Accommoadation: Entrance Hall, Lounge, Kitchen/Dining Area.
- First Floor Accommodation: Three generous sized Bedrooms, Family Bathroom, Hotpress.
- Oil Fired Central Heating. Pvc Double Glazing.
- Rear garden to the rear with patio area.
- Parking to the front of the property.
- Carpet and blinds included within sale.