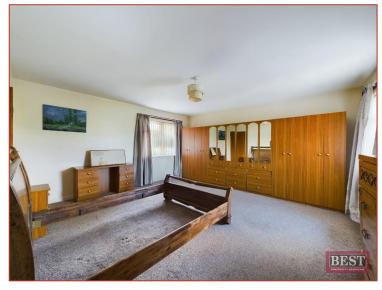

#### DETACHED FOUR BEDROOM HOUSE FRONTING THE FORKHILL ROAD

- Ground Floor Accommodation: Entrance Hall, Lounge, Two Bedroom, Kitchen/Dining Area, Family Bathroom.
- First Floor Accommodation: Two Double Bedrooms.
- Oil Fired Central Heating. Pvc Double Glazing.
- Large garden to the front of the property.
- Miscellaneous sheds and stores.
- Tarmac Driveway