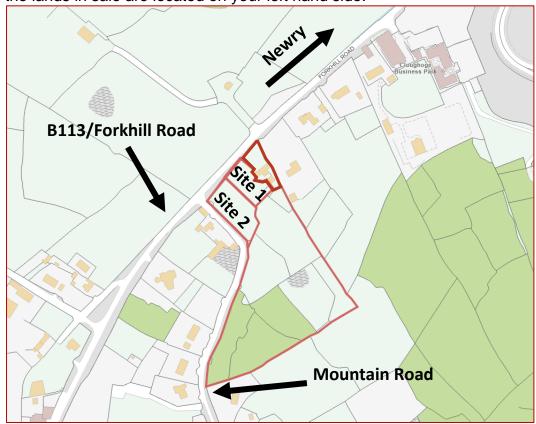

# **□** LOCATION

From Newry take the Dublin Road for 1.2 miles, at the roundabout take the third exit onto the B113/Forkhill Road. Continue along for 0.4 miles approximately and the lands in sale are located on your left hand side.

#### ☐ AREA

The overall area extends to approximately 6.7 acres, the majority of which is shown on the DARD map below. Each site extends to approximately 0.5 acres.