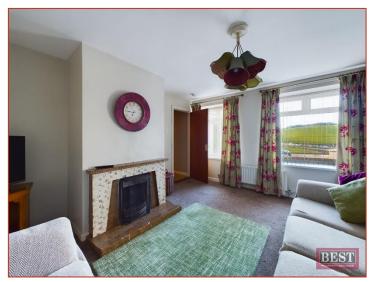

#### DETACHED FOUR BEDROOM HOUSE FRONTING THE FORKHILL ROAD

- Ground Floor Accommodation: Entrance Hall, Lounge, Two Bedroom, Kitchen/Dining Area, Family Bathroom.
- First Floor Accommodation: Two Double Bedrooms.
- Oil Fired Central Heating. Pvc Double Glazing.
- Large garden to the front of the property.
- Miscellaneous sheds and stores.
- Tarmac Driveway