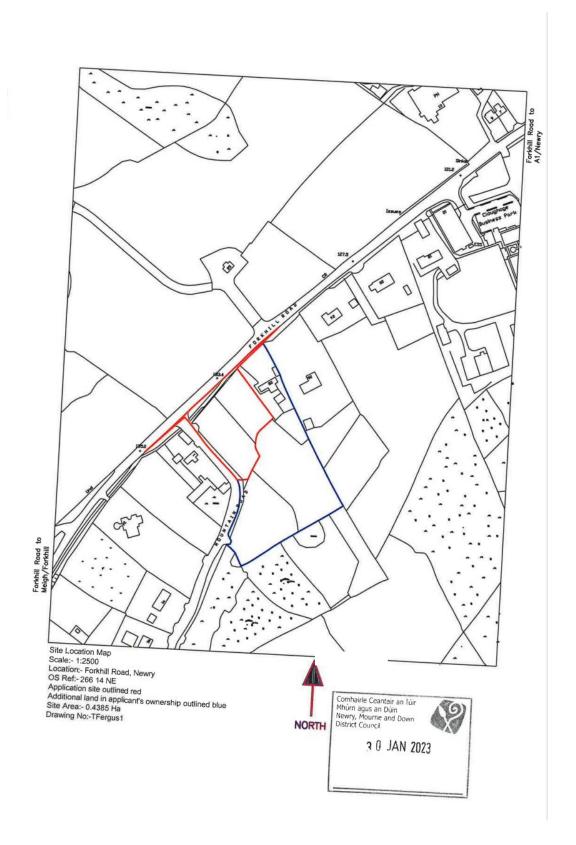

#### ☐ AREA

The overall area extends to approximately 6.7 acres, the majority of which is shown on the DARD map below. Each site extends to approximately 0.5 acres.