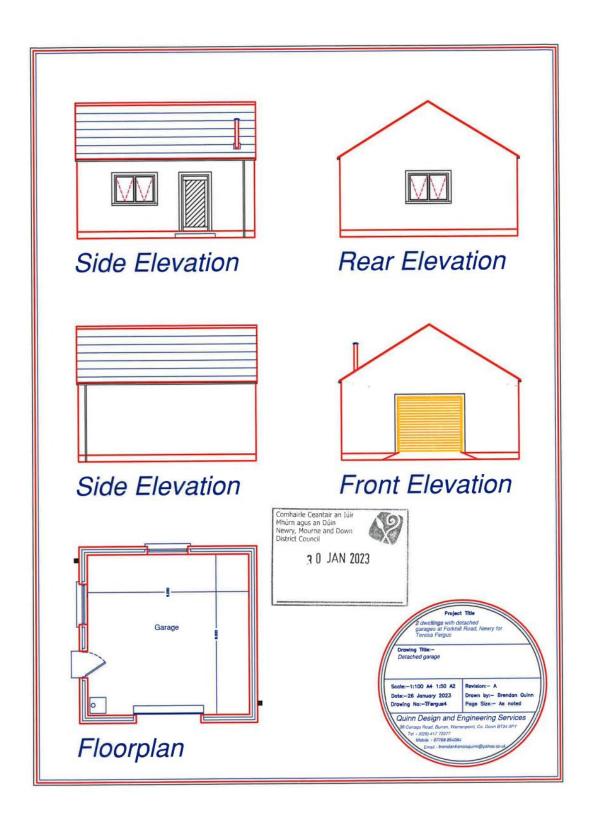

#### □ PLANNING

Full planning consent was granted In May 2024. (Planning Ref LA07/2023/2171/F) with a five year expiry for the proposed erection of 2 dwellings and detached garages.

Intending purchasers are advised to have their own architect provide independent planning advice.

#### ☐ AREA

The overall area extends to approximately 6.7 acres, the majority of which is shown on the DARD map below. Each site extends to approximately 0.5 acres.