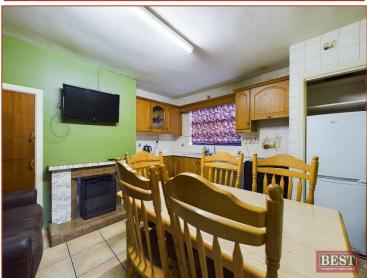

#### DETACHED FOUR BEDROOM HOUSE FRONTING THE FORKHILL ROAD

- Ground Floor Accommodation: Entrance Hall, Lounge, Two Bedroom, Kitchen/Dining Area, Family Bathroom.
- First Floor Accommodation: Two Double Bedrooms.
- Oil Fired Central Heating. Pvc Double Glazing.
- Large garden to the front of the property.
- Miscellaneous sheds and stores.
- Tarmac Driveway