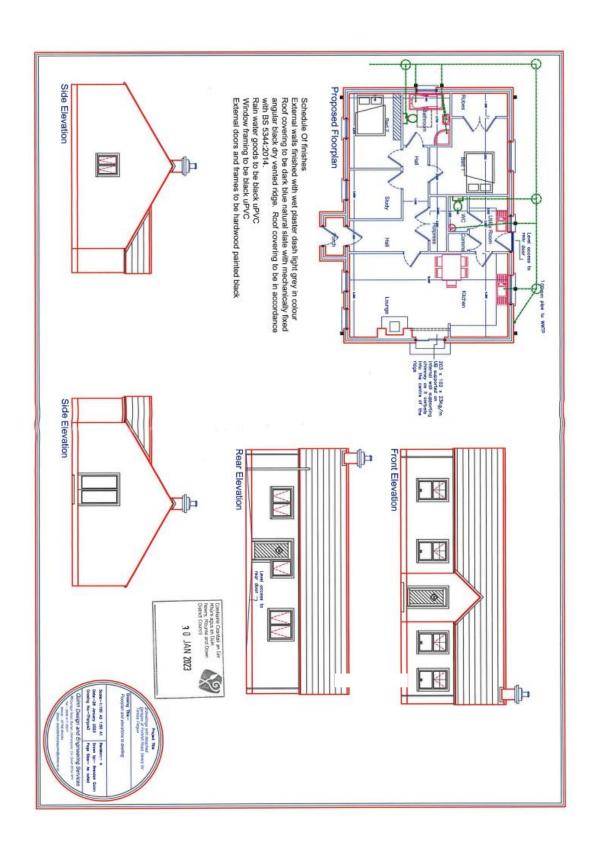

#### DETACHED FOUR BEDROOM HOUSE FRONTING THE FORKHILL ROAD

- Ground Floor Accommodation: Entrance Hall, Lounge, Two Bedroom, Kitchen/Dining Area, Family Bathroom.
- First Floor Accommodation: Two Double Bedrooms.
- Oil Fired Central Heating. Pvc Double Glazing.
- Large garden to the front of the property.
- Miscellaneous sheds and stores.
- Tarmac Driveway