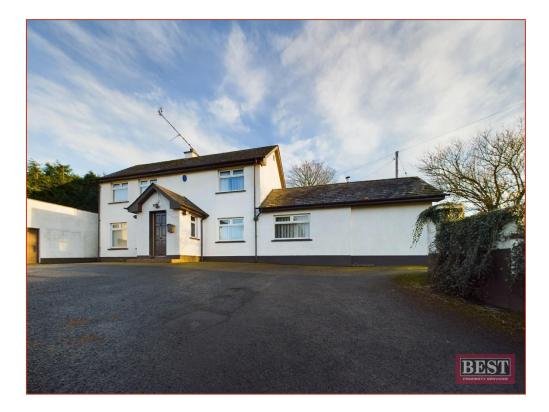

#### DETACHED FOUR BEDROOM HOUSE FRONTING THE FORKHILL ROAD

- Ground Floor Accommodation: Entrance Hall, Lounge, Two Bedroom, Kitchen/Dining Area, Family Bathroom.
- First Floor Accommodation: Two Double Bedrooms.
- Oil Fired Central Heating. Pvc Double Glazing.
- Large garden to the front of the property.
- Miscellaneous sheds and stores.
- Tarmac Driveway