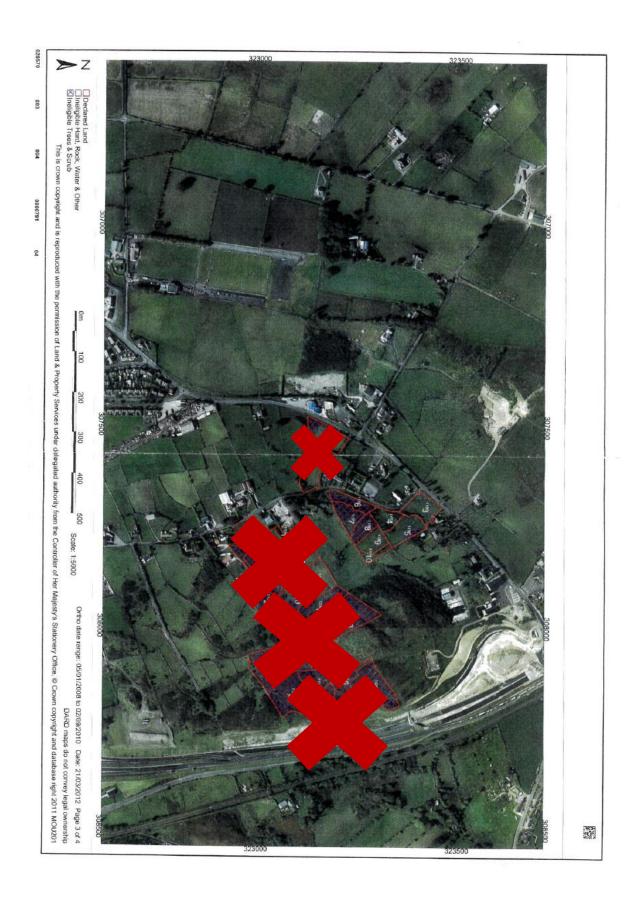

#### ☐ AREA

The overall area extends to approximately 6.7 acres, the majority of which is shown on the DARD map below. Each site extends to approximately 0.5 acres.

Note: a percentage reduction only may have been applied for Scrub

Date: 21/03/2012 Page 1 of 4

DARD maps do not convey legal ownership

This is crown copyright and is reproduced with the permission of Land & Property Services under delegated authority from the Controller of Her Majesty's Stationery Office. © Crown copyright and database right 2011 MOU201