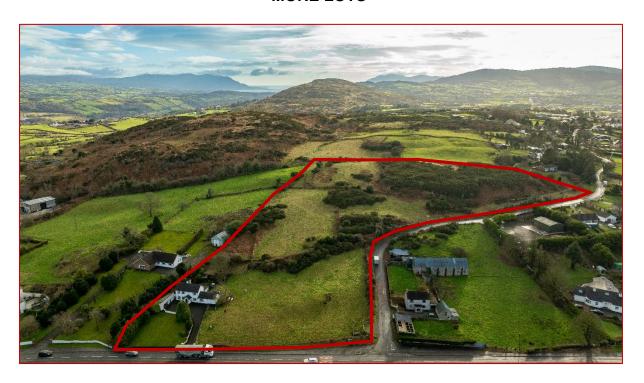

#### DETACHED FOUR BEDROOM HOUSE FRONTING THE FORKHILL ROAD

- Ground Floor Accommodation: Entrance Hall, Lounge, Two Bedroom, Kitchen/Dining Area, Family Bathroom.
- First Floor Accommodation: Two Double Bedrooms.
- Oil Fired Central Heating. Pvc Double Glazing.
- Large garden to the front of the property.
- Miscellaneous sheds and stores.
- Tarmac Driveway