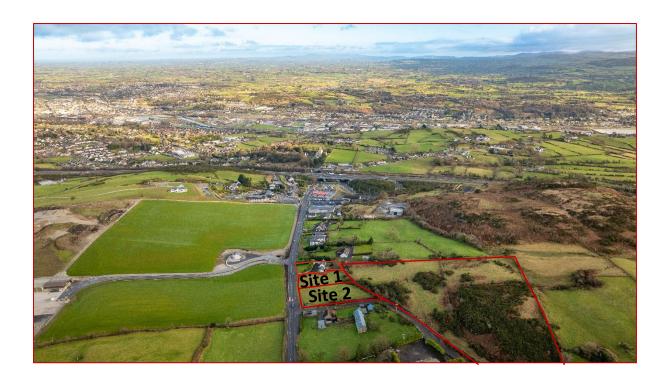

# **DETACHED 4 BEDROOM HOUSE & 2 BUILDING SITES WITH FULL PLANNING** PERMISSION AND THE OPTION OF ADDITIONAL LAND FOR SALE AS 1 OR **MORE LOTS**

Rare opportunity to purchase an attractive home with beautiful views of the surrounding countryside and located conveniently to the A1.

# **□** LOCATION

From Newry take the Dublin Road for 1.2 miles, at the roundabout take the third exit onto the B113/Forkhill Road. Continue along for 0.4 miles approximately and the lands in sale are located on your left hand side.

#### ☐ AREA

The overall area extends to approximately 6.7 acres, the majority of which is shown on the DARD map below. Each site extends to approximately 0.5 acres.