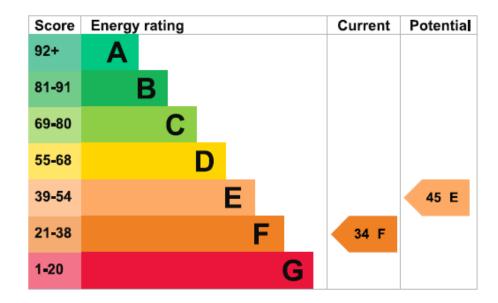

# **□** ENERGY PERFORMANCE CERTIFICATE

The graph shows this property's current and potential energy rating.