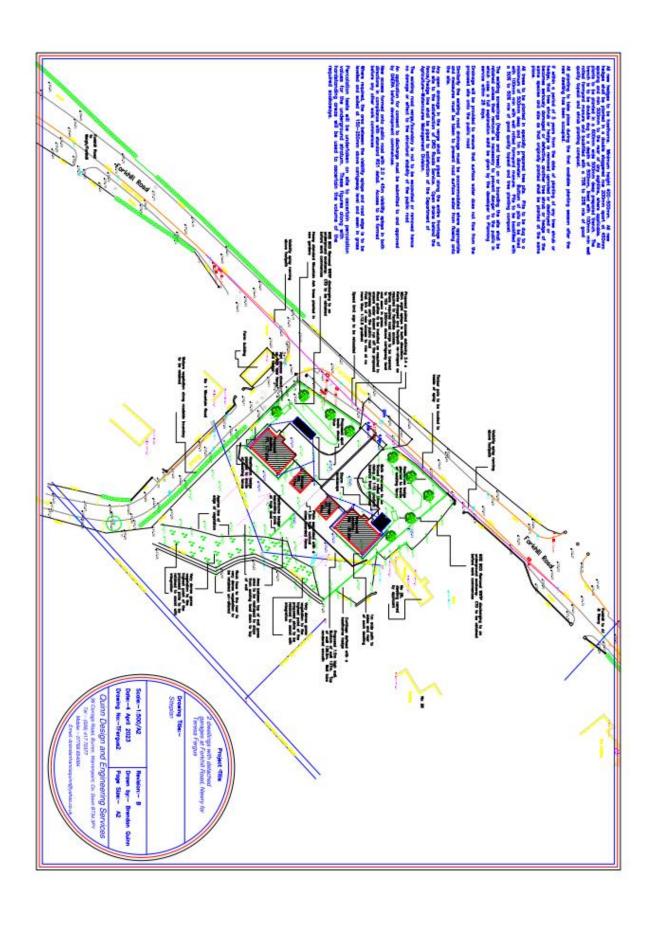

#### □ PLANNING

Full planning consent was granted In May 2024. (Planning Ref LA07/2023/2171/F) with a five year expiry for the proposed erection of 2 dwellings and detached garages.

Intending purchasers are advised to have their own architect provide independent planning advice.

#### ☐ AREA

The overall area extends to approximately 6.7 acres, the majority of which is shown on the DARD map below. Each site extends to approximately 0.5 acres.