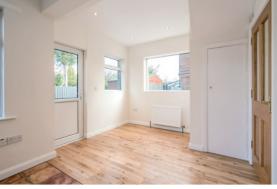

The Property Comprises: **Ground Floor** TILED ENTRANCE PORCH: uPVC front door to . . . ENTRANCE HALL: Oak floor, understairs storage.

LOUNGE: 13' 6" x 11' 0" (4.11m x 3.35m) (at widest points).

Telephone 028 9066 3030 www.templetonrobinson.com MODERN FITTED KITCHEN OPEN PLAN TO DINING: 18' 7" x 12' 5" (5.66m x 3.78m) (at widest points). Range of high and low level units, wood effect work surfaces, space for fridge freezer, integrated Beko oven, hob, stainless steel extractor fan, integrated Electrolux dishwasher, white sink and drainer, part tiled walls, part tiled walls, part oak floor, boiler cupboard, low voltage spotlights, uPVC door to rear.