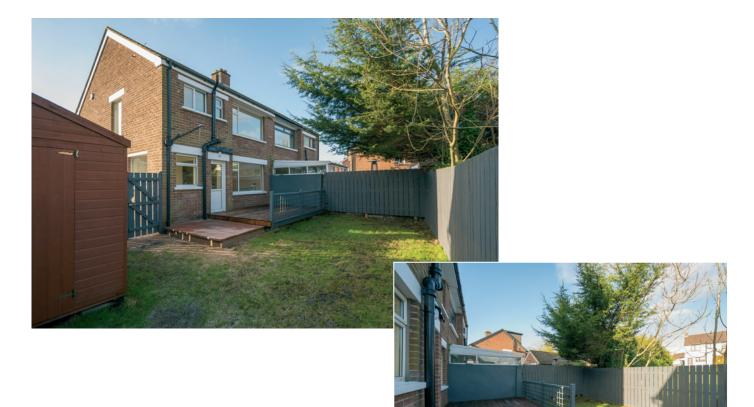

Externally there are delightful rear gardens in lawns and raised timber patio area. Tarmac driveway parking and wooden shed, front gardens in lawns.

Ready to just move, in early viewing is recommended as we expect demand to be high.

#### Outside

Enclosed rear gardens in lawns with boundary fencing, large timber deck and paved patio, wooden shed. Tarmac driveway parking for 2-3 cars.

Location:

From Malone Road roundabout take Upper Malone Road then Greystown Avenue is on the right hand side.