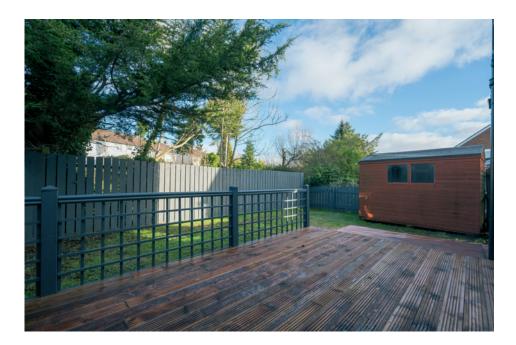

Externally there are delightful rear gardens in lawns and raised timber patio area. Tarmac driveway parking and wooden shed, front gardens in lawns.

Ready to just move, in early viewing is recommended as we expect demand to be high.

#### Outside

Enclosed rear gardens in lawns with boundary fencing, large timber deck and paved patio, wooden shed. Tarmac driveway parking for 2-3 cars.

Location:

From Malone Road roundabout take Upper Malone Road then Greystown Avenue is on the right hand side.