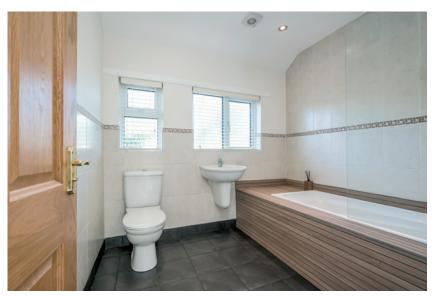

### BEDROOM (3): 8' 4" x 8' 1" (2.54m x 2.46m)

MODERN BATHROOM: White suite comprising low flush wc, wash hand basin, wood panelled bath with power shower over, heated towel rail, part tiled walls, ceramic tiled floor, low voltage spotlights, extractor fan.