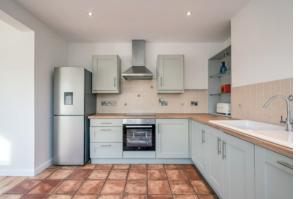

The Property Comprises: **Ground Floor** TILED ENTRANCE PORCH: uPVC front door to . . . ENTRANCE HALL: Oak floor, understairs storage.

LOUNGE: 13' 6" x 11' 0" (4.11m x 3.35m) (at widest points).

Telephone 028 9066 3030 www.templetonrobinson.com MODERN FITTED KITCHEN OPEN PLAN TO DINING: 18' 7" x 12' 5" (5.66m x 3.78m) (at widest points). Range of high and low level units, wood effect work surfaces, space for fridge freezer, integrated Beko oven, hob, stainless steel extractor fan, integrated Electrolux dishwasher, white sink and drainer, part tiled walls, part tiled walls, part oak floor, boiler cupboard, low voltage spotlights, uPVC door to rear.