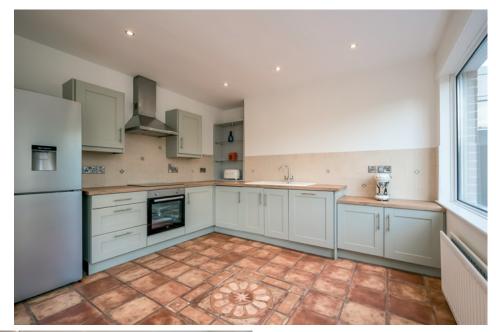

The Property Comprises: **Ground Floor** TILED ENTRANCE PORCH: uPVC front door to . . . ENTRANCE HALL: Oak floor, understairs storage.

LOUNGE: 13' 6" x 11' 0" (4.11m x 3.35m) (at widest points).

Telephone 028 9066 3030 www.templetonrobinson.com MODERN FITTED KITCHEN OPEN PLAN TO DINING: 18' 7" x 12' 5" (5.66m x 3.78m) (at widest points). Range of high and low level units, wood effect work surfaces, space for fridge freezer, integrated Beko oven, hob, stainless steel extractor fan, integrated Electrolux dishwasher, white sink and drainer, part tiled walls, part tiled walls, part oak floor, boiler cupboard, low voltage spotlights, uPVC door to rear.