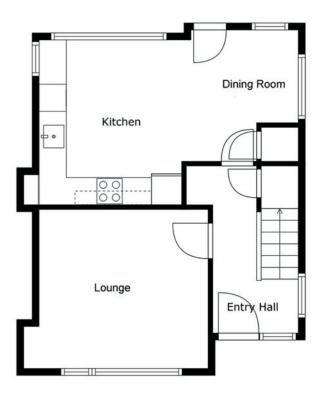

The Property Comprises: **Ground Floor** TILED ENTRANCE PORCH: uPVC front door to . . . ENTRANCE HALL: Oak floor, understairs storage.

LOUNGE: 13' 6" x 11' 0" (4.11m x 3.35m) (at widest points).

Telephone 028 9066 3030 www.templetonrobinson.com MODERN FITTED KITCHEN OPEN PLAN TO DINING: 18' 7" x 12' 5" (5.66m x 3.78m) (at widest points). Range of high and low level units, wood effect work surfaces, space for fridge freezer, integrated Beko oven, hob, stainless steel extractor fan, integrated Electrolux dishwasher, white sink and drainer, part tiled walls, part tiled walls, part oak floor, boiler cupboard, low voltage spotlights, uPVC door to rear.

LANDING: Access to roofspace.

## BEDROOM (1): 11' 11" x 11' 8" (3.63m x 3.56m)

Telephone 028 9066 3030 www.templetonrobinson.com BEDROOM (2): 11' 6" x 11' 0" (3.51m x 3.35m) (at widest points).

### BEDROOM (3): 8' 4" x 8' 1" (2.54m x 2.46m)

MODERN BATHROOM: White suite comprising low flush wc, wash hand basin, wood panelled bath with power shower over, heated towel rail, part tiled walls, ceramic tiled floor, low voltage spotlights, extractor fan.

#### Outside

Enclosed rear gardens in lawns with boundary fencing, large timber deck and paved patio, wooden shed. Tarmac driveway parking for 2-3 cars.

Location:

From Malone Road roundabout take Upper Malone Road then Greystown Avenue is on the right hand side.

Telephone 028 9066 3030 www.templetonrobinson.com

0 0

Bedroom 2

Floor 2

Sizes And Dimensions Are Approximate. Actual May Vary.