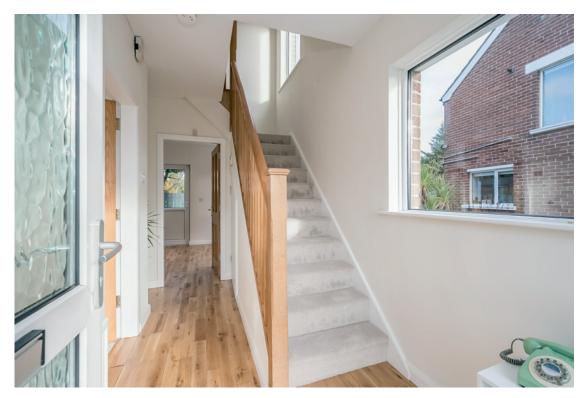

The Property Comprises: **Ground Floor** TILED ENTRANCE PORCH: uPVC front door to . . . ENTRANCE HALL: Oak floor, understairs storage.

LOUNGE: 13' 6" x 11' 0" (4.11m x 3.35m) (at widest points).

Telephone 028 9066 3030 www.templetonrobinson.com MODERN FITTED KITCHEN OPEN PLAN TO DINING: 18' 7" x 12' 5" (5.66m x 3.78m) (at widest points). Range of high and low level units, wood effect work surfaces, space for fridge freezer, integrated Beko oven, hob, stainless steel extractor fan, integrated Electrolux dishwasher, white sink and drainer, part tiled walls, part tiled walls, part oak floor, boiler cupboard, low voltage spotlights, uPVC door to rear.

LANDING: Access to roofspace.