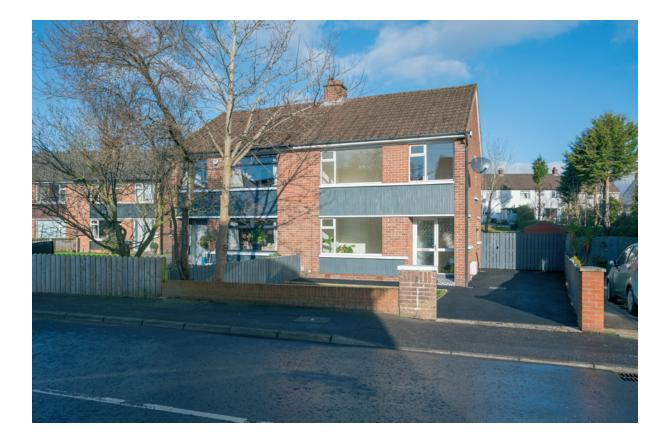

# TEMPLETON ROBINSON

This attractive, semi detached is beautifully presented and has been recently re-decorated throughout. It is ideal for a purchaser to just move in and enjoy.

The property has a modern, homley feel and comprises; entrance hall with under stairs storage, lounge, open plan modern fitted kitchen with dining room. There are three well proportioned bedrooms and modern bathroom. The property benefits from gas heating.

Externally there are delightful rear gardens in lawns and raised timber patio area. Tarmac driveway parking and wooden shed, front gardens in lawns.

Ready to just move, in early viewing is recommended as we expect demand to be high.

#### Outside

Enclosed rear gardens in lawns with boundary fencing, large timber deck and paved patio, wooden shed. Tarmac driveway parking for 2-3 cars.

Location:

From Malone Road roundabout take Upper Malone Road then Greystown Avenue is on the right hand side.