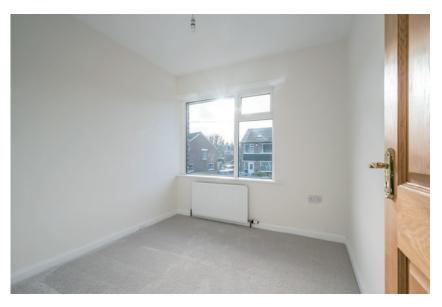

## BEDROOM (1): 11' 11" x 11' 8" (3.63m x 3.56m)

Telephone 028 9066 3030 www.templetonrobinson.com BEDROOM (2): 11' 6" x 11' 0" (3.51m x 3.35m) (at widest points).

### BEDROOM (3): 8' 4" x 8' 1" (2.54m x 2.46m)

MODERN BATHROOM: White suite comprising low flush wc, wash hand basin, wood panelled bath with power shower over, heated towel rail, part tiled walls, ceramic tiled floor, low voltage spotlights, extractor fan.