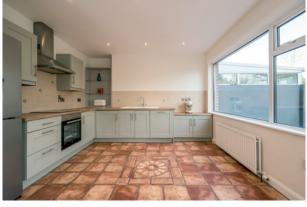

The Property Comprises: **Ground Floor** TILED ENTRANCE PORCH: uPVC front door to . . . ENTRANCE HALL: Oak floor, understairs storage.

LOUNGE: 13' 6" x 11' 0" (4.11m x 3.35m) (at widest points).

Telephone 028 9066 3030 www.templetonrobinson.com MODERN FITTED KITCHEN OPEN PLAN TO DINING: 18' 7" x 12' 5" (5.66m x 3.78m) (at widest points). Range of high and low level units, wood effect work surfaces, space for fridge freezer, integrated Beko oven, hob, stainless steel extractor fan, integrated Electrolux dishwasher, white sink and drainer, part tiled walls, part tiled walls, part oak floor, boiler cupboard, low voltage spotlights, uPVC door to rear.