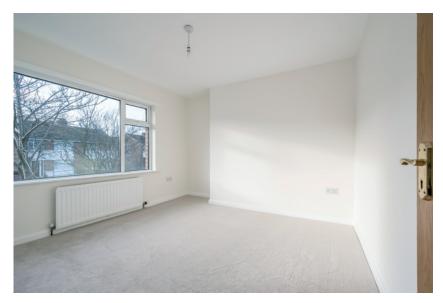

### BEDROOM (3): 8' 4" x 8' 1" (2.54m x 2.46m)

MODERN BATHROOM: White suite comprising low flush wc, wash hand basin, wood panelled bath with power shower over, heated towel rail, part tiled walls, ceramic tiled floor, low voltage spotlights, extractor fan.