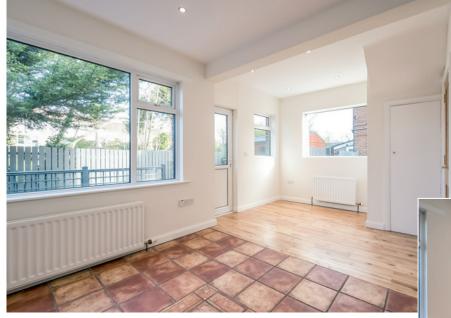

The Property Comprises: **Ground Floor** TILED ENTRANCE PORCH: uPVC front door to . . . ENTRANCE HALL: Oak floor, understairs storage.

LOUNGE: 13' 6" x 11' 0" (4.11m x 3.35m) (at widest points).

Telephone 028 9066 3030 www.templetonrobinson.com MODERN FITTED KITCHEN OPEN PLAN TO DINING: 18' 7" x 12' 5" (5.66m x 3.78m) (at widest points). Range of high and low level units, wood effect work surfaces, space for fridge freezer, integrated Beko oven, hob, stainless steel extractor fan, integrated Electrolux dishwasher, white sink and drainer, part tiled walls, part tiled walls, part oak floor, boiler cupboard, low voltage spotlights, uPVC door to rear.