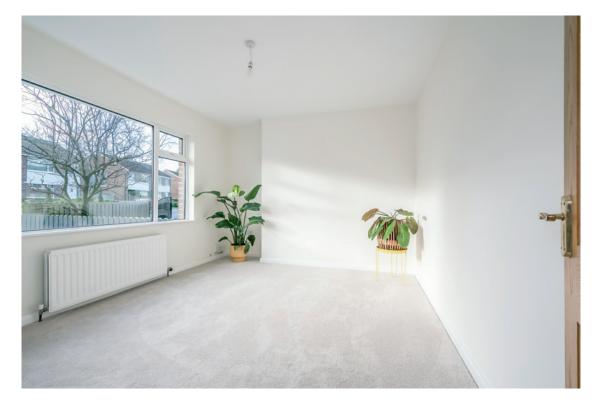

## BEDROOM (1): 11' 11" x 11' 8" (3.63m x 3.56m)

Telephone 028 9066 3030 www.templetonrobinson.com BEDROOM (2): 11' 6" x 11' 0" (3.51m x 3.35m) (at widest points).

### BEDROOM (3): 8' 4" x 8' 1" (2.54m x 2.46m)

MODERN BATHROOM: White suite comprising low flush wc, wash hand basin, wood panelled bath with power shower over, heated towel rail, part tiled walls, ceramic tiled floor, low voltage spotlights, extractor fan.