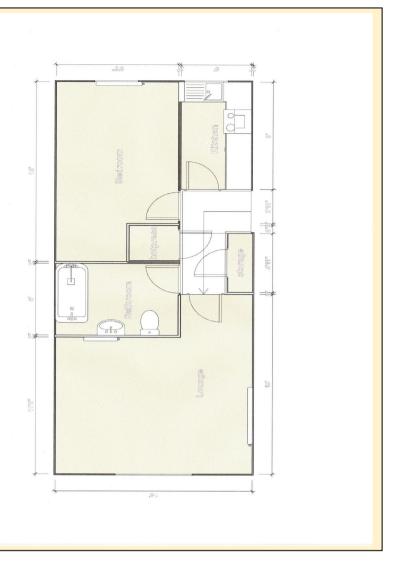

#### **ACCOMMODATION**

- Ground Floor Apartment
- ➤ Lounge with spectacular sea views over Belfast Lough
- > Fitted Kitchen
- ➤ Bathroom
- One Bedroom
- ➤ UPVC Double Glazed Windows
- Economy 7 Heating
- ➤ Secure Courtyard Private Parking to the rear
- > FREEHOLD
- we have been advised that HSBC, NATIONWIDE, NATWEST & AIB offer mortgages for freehold properties.

#### **ACCOMMODATION**

Wood Front door leading to

#### **HALLWAY**

With Hotpress cupboard housing the Copper cylinder with immersion heater and water tank above. Storage cupboard. Intercom telephone. Tiled floor.

#### LOUNGE 15'11" x 14'06" (at widest)

A large lounge space with two storage heaters. Large window to the front with spectacular sea views over Belfast Lough. Laminate wood flooring.

#### BATHROOM 8'08" 6'05"

With a coloured bathroom suite to include bathtub with an Electric shower fitted over, pedestal wash hand basin and low flush W.C. Part tiled walls.

#### BEDROOM 15'07" x 8'08"

With mirrored sliderobes. Convector heater. Laminate wood flooring. Looking out onto car park.

NOTE:- These Particulars are given that they will not be construed as part of a contract conveyance or lease and are subject to the property remaining unsold or unlet. Whilst every care is taken in compiling information, we can give no guarantee as to the accuracy thereof and inquirers must satisfy themselves regarding the description and measurements.

#### KITCHEN 9'02" x 5'02"

Recently upgraded with a range of High and Low level white units and ample worktops. Stainless steel sink unit with mixer tap. Built in new Electric hob with extractor fitted over and new electric oven. Space for washing machine and under counter fridge.