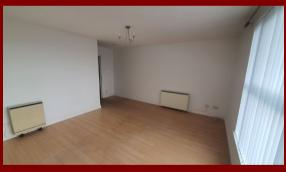

#### LOUNGE 15'11" x 14'06" (at widest)

A large lounge space with two storage heaters. Large window to the front with spectacular sea views over Belfast Lough. Laminate wood flooring.