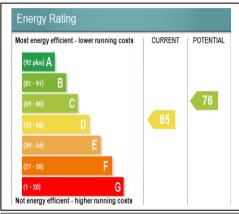

Maximum Loan to Value is restricted to 90% (75% for Buy to Lets)

For this type of property a standard valuation will be instructed

On a remortgage our free legal products may not be suitable for this type of property and where our appointed solicitors are able to act, additional costs could arise due to the extra work required. NatWest provides cashback option on our remortgage products to assist where customers wish or are required to use their own solicitors. All remortgages with this property type will continue to benefit from. Note Free Valuation.