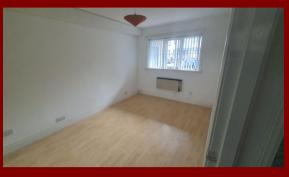

#### BEDROOM 15'07" x 8'08"

With mirrored sliderobes. Convector heater. Laminate wood flooring. Looking out onto car park.

NOTE:- These Particulars are given that they will not be construed as part of a contract conveyance or lease and are subject to the property remaining unsold or unlet. Whilst every care is taken in compiling information, we can give no guarantee as to the accuracy thereof and inquirers must satisfy themselves regarding the description and measurements.