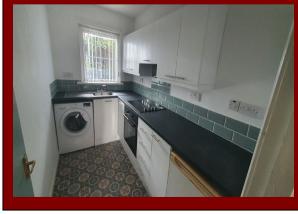

#### KITCHEN 9'02" x 5'02"

Recently upgraded with a range of High and Low level white units and ample worktops. Stainless steel sink unit with mixer tap. Built in new Electric hob with extractor fitted over and new electric oven. Space for washing machine and under counter fridge.