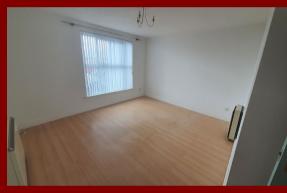

#### LOUNGE 15'11" x 14'06" (at widest)

A large lounge space with two storage heaters. Large window to the front with spectacular sea views over Belfast Lough. Laminate wood flooring.