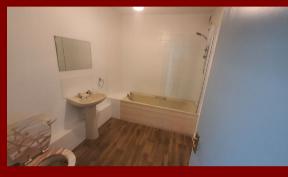

#### BATHROOM 8'08" 6'05"

With a coloured bathroom suite to include bathtub with an Electric shower fitted over, pedestal wash hand basin and low flush W.C. Part tiled walls.