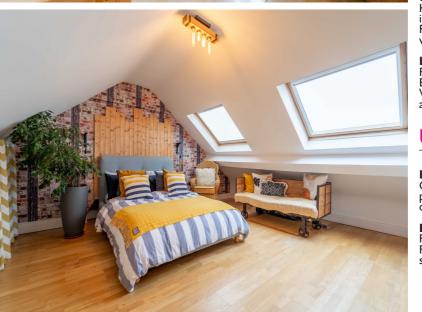

## **Upper Level**

Landing (11' 00" x 4' 11")

Complete with Tiled Flooring and two Velux Windows / Roof lights perfectly positioned to take advantage of the stunning Sea views on offer.

Bedroom Two (15' 07" x 13' 07")
Front aspect double Bedroom complete with solid Wooden
Flooring, two Velux Windows / Roof lights to take advantage of the
stunning Sea views on offer and access to Eaves Storage.