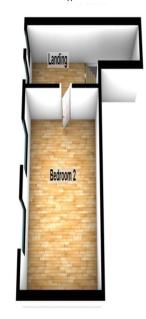

## **Upper Level**

Landing (11' 00" x 4' 11")

Complete with Tiled Flooring and two Velux Windows / Roof lights perfectly positioned to take advantage of the stunning Sea views on offer.

Bedroom Two (15' 07" x 13' 07")
Front aspect double Bedroom complete with solid Wooden
Flooring, two Velux Windows / Roof lights to take advantage of the
stunning Sea views on offer and access to Eaves Storage.