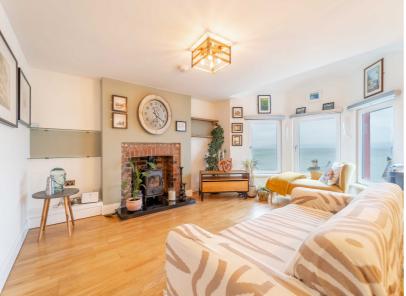

Living Area (12' 09" x 12" 03")
Front aspect Reception Room with stunning Sea views across Belfast Lough to Scotland and beyond. Complete with Solid Wooden Flooring, a Wood Burning Stove with a Tiled Hearth and an Exposed Brick Surround and a feature Bow Bay Window.