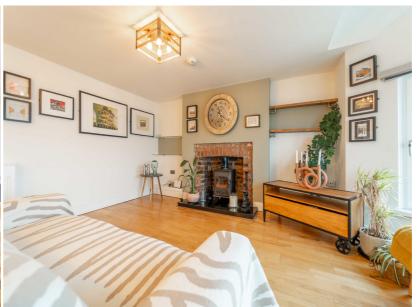

Living Area (12' 09" x 12" 03")
Front aspect Reception Room with stunning Sea views across Belfast Lough to Scotland and beyond. Complete with Solid Wooden Flooring, a Wood Burning Stove with a Tiled Hearth and an Exposed Brick Surround and a feature Bow Bay Window.