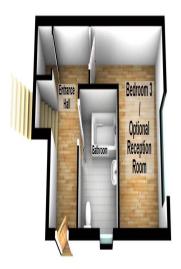

### Lower Level

Entrance Hall (11'05" x 5'04") Accessed via a uPVC and double-Glazed Door, complete with Tiled Flooring and access to built-in Storage.

**Bedroom Three / Optional Reception (15' 03" x 11' 03")**Rear aspect double Bedroom / Reception Room complete with Laminate Wooden Flooring.

Bathroom (7' 10" x 7' 07")
Three-piece Suite comprising a Bath with a Mains Shower over, a Low Flush W.C. and a Wash Hand Basin with storage under. Complete with Tiled Walls, Tiled Flooring, an Extractor Fan and a Chrome Heated Towel Rail.