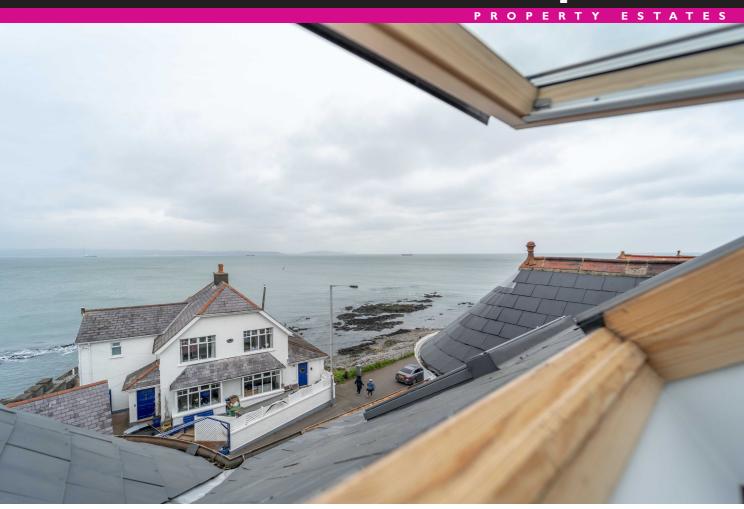

028 9 | 45 0000 www.ipestates.co.uk

162c Seacliff Road is split over three floors, offering flexible living accommodation to suit a range of differing needs.

On the lower level there is a rear aspect Bedroom / Reception Room and a three-piece Bathroom Suite.

The middle floor level comprises the Primary Bedroom Suite with access to an Ensuite Shower Room and an open Plan Kitchen / Living Area with stunning views over Belfast Lough towards Scotland and beyond.

On the upper floor level there is a double Bedroom which also benefits from the stunning Sea views on offer.

## **Upper Level**

Landing (11' 00" x 4' 11")

Complete with Tiled Flooring and two Velux Windows / Roof lights perfectly positioned to take advantage of the stunning Sea views on offer.

Bedroom Two (15' 07" x 13' 07")
Front aspect double Bedroom complete with solid Wooden
Flooring, two Velux Windows / Roof lights to take advantage of the
stunning Sea views on offer and access to Eaves Storage.