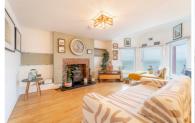

Living Area (12' 09" x 12" 03")
Front aspect Reception Room with stunning Sea views across Belfast Lough to Scotland and beyond. Complete with Solid Wooden Flooring, a Wood Burning Stove with a Tiled Hearth and an Exposed Brick Surround and a feature Bow Bay Window.