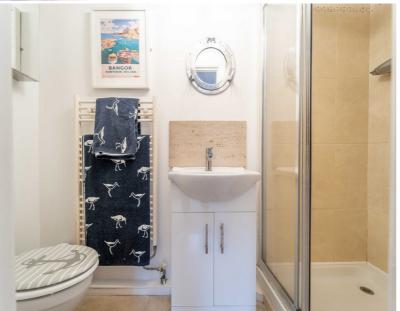

Bathroom (7' 10" x 7' 07")
Three-piece Suite comprising a Bath with a Mains Shower over, a Low Flush W.C. and a Wash Hand Basin with storage under. Complete with Tiled Walls, Tiled Flooring, an Extractor Fan and a Chrome Heated Towel Rail.