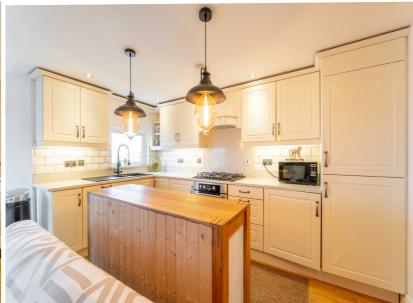

Kitchen (12' 10" x 6' 11")
Luxury Fitted Kitchen with a range of high- and low-level units with complimentary Stone Worktops, a 1 & ½ Bowl Sink and Drainer Unit, an integrated Five Ring Gas Hob with a Hotpoint double Oven under and an Extractor Hood over, an integrated Hotpoint Fridge / Freezer and an integrated Washing Machine, an integrated Hotpoint Dishwasher. Complete with Solid Wooden Flooring, part Tiled Walls, recessed Spotlights and stunning Sea views across Belfast Lough to Scotland and beyond. Open plan to:

Living Area (12' 09" x 12" 03")
Front aspect Reception Room with stunning Sea views across Belfast Lough to Scotland and beyond. Complete with Solid Wooden Flooring, a Wood Burning Stove with a Tiled Hearth and an Exposed Brick Surround and a feature Bow Bay Window.