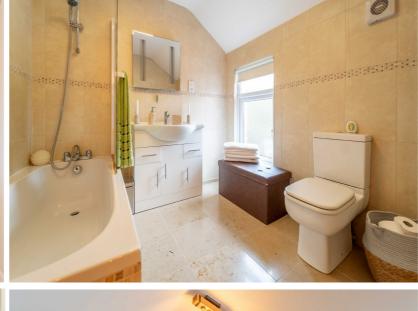

Bathroom (7' 10" x 7' 07")
Three-piece Suite comprising a Bath with a Mains Shower over, a Low Flush W.C. and a Wash Hand Basin with storage under. Complete with Tiled Walls, Tiled Flooring, an Extractor Fan and a Chrome Heated Towel Rail.