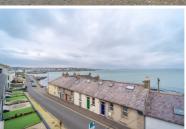

The middle floor level comprises the Primary Bedroom Suite with access to an Ensuite Shower Room and an open Plan Kitchen / Living Area with stunning views over Belfast Lough towards Scotland and beyond.

Kitchen (12' 10" x 6' 11")
Luxury Fitted Kitchen with a range of high- and low-level units with complimentary Stone Worktops, a 1 & ½ Bowl Sink and Drainer Unit, an integrated Five Ring Gas Hob with a Hotpoint double Oven under and an Extractor Hood over, an integrated Hotpoint Fridge / Freezer and an integrated Washing Machine, an integrated Hotpoint Dishwasher. Complete with Solid Wooden Flooring, part Tiled Walls, recessed Spotlights and stunning Sea views across Belfast Lough to Scotland and beyond. Open plan to:

Living Area (12' 09" x 12" 03")
Front aspect Reception Room with stunning Sea views across Belfast Lough to Scotland and beyond. Complete with Solid Wooden Flooring, a Wood Burning Stove with a Tiled Hearth and an Exposed Brick Surround and a feature Bow Bay Window.