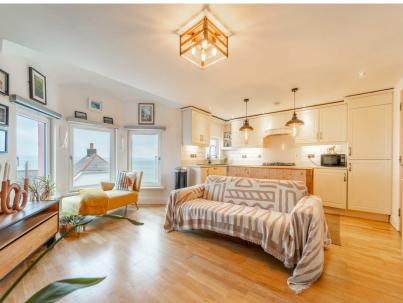

Kitchen (12' 10" x 6' 11")
Luxury Fitted Kitchen with a range of high- and low-level units with complimentary Stone Worktops, a 1 & ½ Bowl Sink and Drainer Unit, an integrated Five Ring Gas Hob with a Hotpoint double Oven under and an Extractor Hood over, an integrated Hotpoint Fridge / Freezer and an integrated Washing Machine, an integrated Hotpoint Dishwasher. Complete with Solid Wooden Flooring, part Tiled Walls, recessed Spotlights and stunning Sea views across Belfast Lough to Scotland and beyond. Open plan to:

Living Area (12' 09" x 12" 03")
Front aspect Reception Room with stunning Sea views across Belfast Lough to Scotland and beyond. Complete with Solid Wooden Flooring, a Wood Burning Stove with a Tiled Hearth and an Exposed Brick Surround and a feature Bow Bay Window.