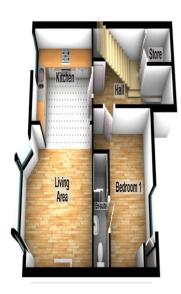

#### Middle Level

Hallway (9' 01" x 6' 05")
Complete with Tiled Flooring, access to built-in Storage and under Stair Storage.

**Primary Bedroom (12' 09" x 11' 07")**Front aspect double Bedroom complete with Laminate Wooden Flooring and access to built-in Storage. Access to:

Ensuite Shower Room (8' 05" x 3' 04")
Three-piece Suite comprising a Low Flush W.C., a Wash Hand Basin with Storage under and a Tiled Splash Back and a Shower Cubicle with a Mains Shower. Complete with Tiled Flooring, part Tiled Walls, an Extractor Fan and a heated Towel Rail.

Kitchen (12' 10" x 6' 11")
Luxury Fitted Kitchen with a range of high- and low-level units with complimentary Stone Worktops, a 1 & ½ Bowl Sink and Drainer Unit, an integrated Five Ring Gas Hob with a Hotpoint double Oven under and an Extractor Hood over, an integrated Hotpoint Fridge / Freezer and an integrated Washing Machine, an integrated Hotpoint Dishwasher. Complete with Solid Wooden Flooring, part Tiled Walls, recessed Spotlights and stunning Sea views across Belfast Lough to Scotland and beyond. Open plan to:

Living Area (12' 09" x 12" 03")
Front aspect Reception Room with stunning Sea views across Belfast Lough to Scotland and beyond. Complete with Solid Wooden Flooring, a Wood Burning Stove with a Tiled Hearth and an Exposed Brick Surround and a feature Bow Bay Window.