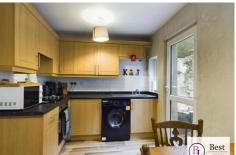

#### Kitchen

Good range of units and worktop space plus ample room for dining. Recently treated and rendered rear wall replastered internally and rendered externally. Door to enclosed rear yard