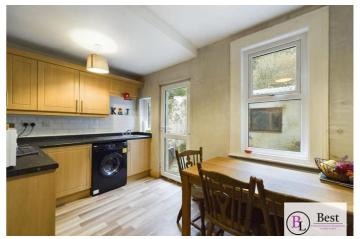

#### Kitchen

Good range of units and worktop space plus ample room for dining. Recently treated and rendered rear wall replastered internally and rendered externally. Door to enclosed rear yard