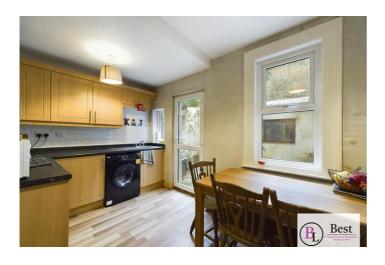

#### Kitchen

Good range of units and worktop space plus ample room for dining. Recently treated and rendered rear wall replastered internally and rendered externally. Door to enclosed rear yard