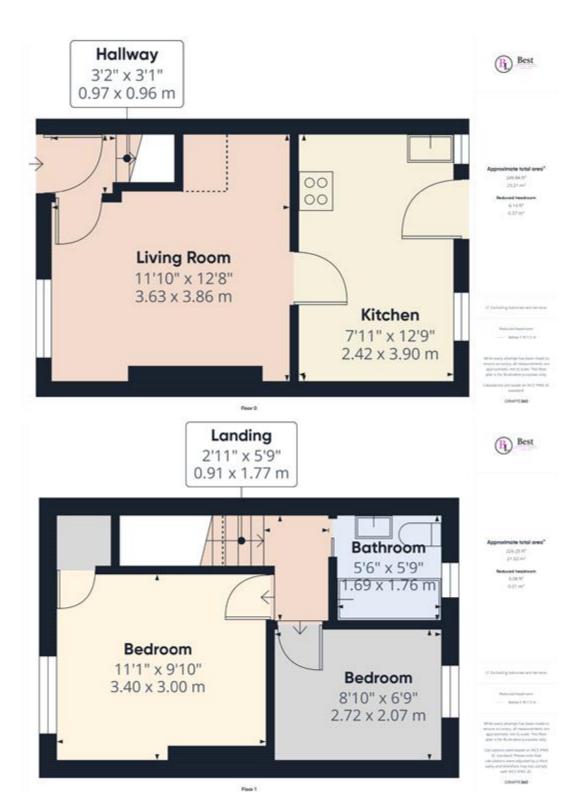

### **Entrance hall**

## Living room

Good size room with door leading to

#### Kitchen

Good range of units and worktop space plus ample room for dining. Recently treated and rendered rear wall replastered internally and rendered externally. Door to enclosed rear yard

### FIRST FLOOR:

#### Bedroom 1

great size double room. Store Cupboard housing gas boiler

#### Bedroom 2

another decent room

#### **Bathroom**

White suite comprising low flush WC, pedestal wash hand basin, panelled bath with electric shower over