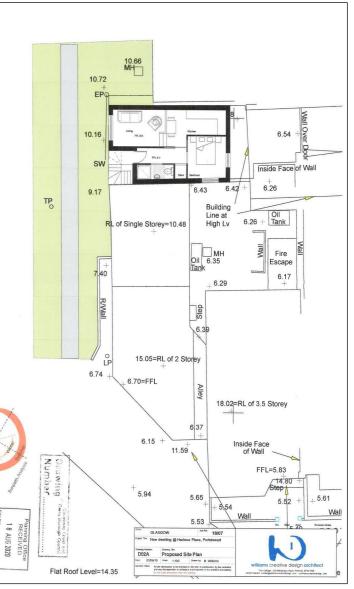

## SITE FOR FISHERMAN'S COTTAGE

028 7083 2000 www.armstronggordon.com Amazing little site for fisherman's cottage type dwelling located immediately beside Portstewart Promenade and harbour and having full planning permission in place for a superbly designed fisherman's cottage with vehicle right of way from Harbour Road.

## **SPECIAL FEATURES:**

- \*\* Superbly Situated Site With Parking Adjacent To Portstewart Promenade & Harbour
- \*\* Ready To Start Site
- \*\* Large Garage At Ground Floor Level
- \*\* Planning Ref No. : 2019/0611/F
- \*\* Full Building Plans Available From Agent
- \*\* Services On Edge Of Site