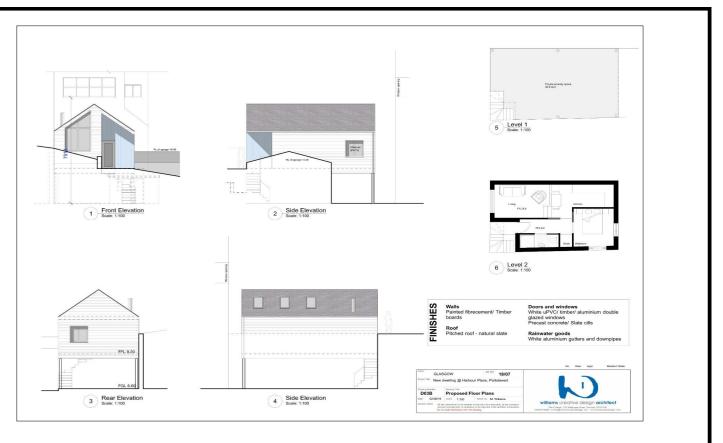

## SITE FOR FISHERMAN'S COTTAGE

028 7083 2000 www.armstronggordon.com Amazing little site for fisherman's cottage type dwelling located immediately beside Portstewart Promenade and harbour and having full planning permission in place for a superbly designed fisherman's cottage with vehicle right of way from Harbour Road.

## **SPECIAL FEATURES:**

- \*\* Superbly Situated Site With Parking Adjacent To Portstewart Promenade & Harbour
- \*\* Ready To Start Site
- \*\* Large Garage At Ground Floor Level
- \*\* Planning Ref No. : 2019/0611/F
- \*\* Full Building Plans Available From Agent
- \*\* Services On Edge Of Site