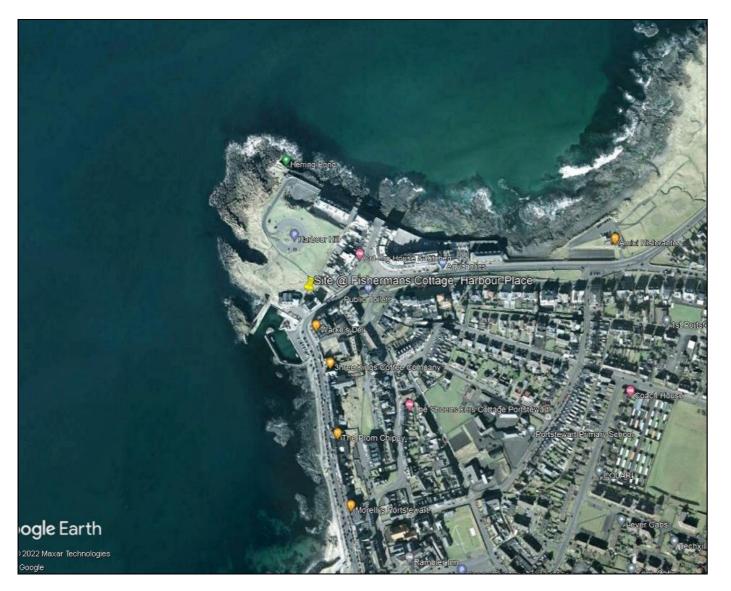

## SITE FOR FISHERMAN'S COTTAGE

028 7083 2000 www.armstronggordon.com Amazing little site for fisherman's cottage type dwelling located immediately beside Portstewart Promenade and harbour and having full planning permission in place for a superbly designed fisherman's cottage with vehicle right of way from Harbour Road.

Travelling along Portstewart Promenade from the Diamond roundabout, proceed to the end and pass the harbour situated on your left. Just after Causeway Coast Rentals, take your immediate left into the garage door opening about 20m from the corner.