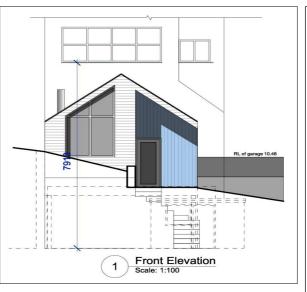

## SITE FOR FISHERMAN'S COTTAGE

028 7083 2000 www.armstronggordon.com Amazing little site for fisherman's cottage type dwelling located immediately beside Portstewart Promenade and harbour and having full planning permission in place for a superbly designed fisherman's cottage with vehicle right of way from Harbour Road.

## **SPECIAL FEATURES:**

- \*\* Superbly Situated Site With Parking Adjacent To Portstewart Promenade & Harbour
- \*\* Ready To Start Site
- \*\* Large Garage At Ground Floor Level
- \*\* Planning Ref No. : 2019/0611/F
- \*\* Full Building Plans Available From Agent
- \*\* Services On Edge Of Site