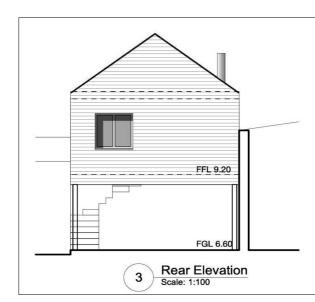

## SITE FOR FISHERMAN'S COTTAGE

028 7083 2000 www.armstronggordon.com Amazing little site for fisherman's cottage type dwelling located immediately beside Portstewart Promenade and harbour and having full planning permission in place for a superbly designed fisherman's cottage with vehicle right of way from Harbour Road.

## **SPECIAL FEATURES:**

- \*\* Superbly Situated Site With Parking Adjacent To Portstewart Promenade & Harbour
- \*\* Ready To Start Site
- \*\* Large Garage At Ground Floor Level
- \*\* Planning Ref No. : 2019/0611/F
- \*\* Full Building Plans Available From Agent
- \*\* Services On Edge Of Site