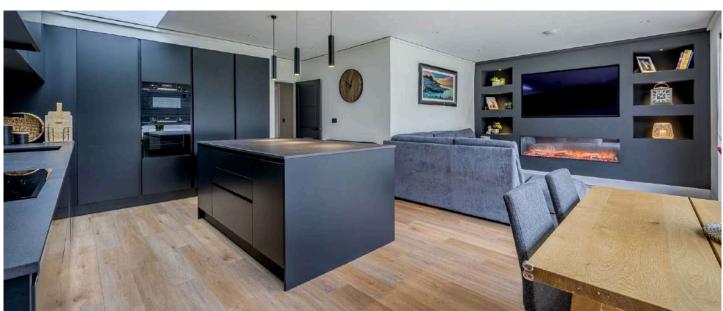

### KEY FEATURES

- Extended and Beautifully Renovated Detached Property
- Modern Open Plan Living and Generous Accommodation
- Conveniently Located Only Walking Distance from Holywood's Bustling High Street
- Bespoke Fitted Contemporary Matt Black Kitchen with Range of High Spec Integrated Appliances, Island unit with Dekton Worksurface, Casual Breakfast Bar Dining Area
- Large Open Plan Kitchen and Dining/Living Space with Sliding Full Wall Patio Doors to Rear Garden
- Living Space with Media Wall and Electric Driftwood and Coal Effect Fire
- Utility Room
- Lounge with Open Fireplace
- Primary Bedroom to Ground Floor with Ensuite Shower Room and Walk in Dressing Room
- Second Bedroom to Ground floor with Two Additional Bedrooms to the First Floor
- Family Bathroom with Modern White Suite

# Ground Floor

- Reception Hall
- Lounge 18'6" x 11'0"
- Kitchen/Living/Dining 24'9" x 19'11"
- Utility Room 10'7" x 7'7"
- Primary Bedroom 23'9" x 9'1"
- Ensuite Shower Room
- Dressing Room
- Bedroom 2 10'10" x 10'1"
- Family Bathroom