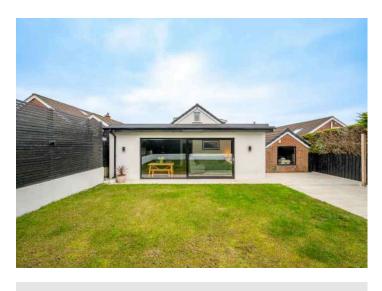

# Outside

- Detached Garage 17'10" x 8'6"
- Ample Driveway Parking
- Mature Planting to Front
- Fully Enclosed Rear Garden Laid in Lawns & Patio Areas Getting the Evening Sun