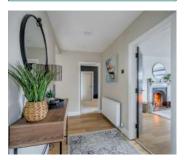

# Ground Floor

- Reception Hall
- Lounge 18'6" x 11'0"
- Kitchen/Living/Dining 24'9" x 19'11"
- Utility Room 10'7" x 7'7"
- Primary Bedroom 23'9" x 9'1"
- Ensuite Shower Room
- Dressing Room
- Bedroom 2 10'10" x 10'1"
- Family Bathroom