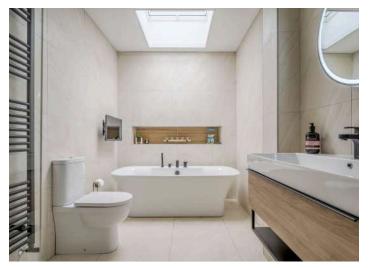

# Ground Floor

- Reception Hall
- Lounge 18'6" x 11'0"
- Kitchen/Living/Dining 24'9" x 19'11"
- Utility Room 10'7" x 7'7"
- Primary Bedroom 23'9" x 9'1"
- Ensuite Shower Room
- Dressing Room
- Bedroom 2 10'10" x 10'1"
- Family Bathroom