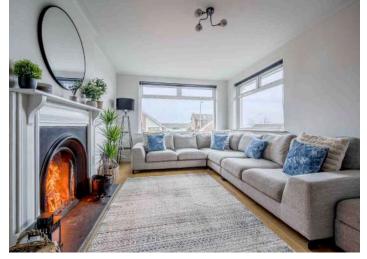

### KEY FEATURES

- Extended and Beautifully Renovated Detached Property
- Modern Open Plan Living and Generous Accommodation
- Conveniently Located Only Walking Distance from Holywood's Bustling High Street
- Bespoke Fitted Contemporary Matt Black Kitchen with Range of High Spec Integrated Appliances, Island unit with Dekton Worksurface, Casual Breakfast Bar Dining Area
- Large Open Plan Kitchen and Dining/Living Space with Sliding Full Wall Patio Doors to Rear Garden
- Living Space with Media Wall and Electric Driftwood and Coal Effect Fire
- Utility Room
- Lounge with Open Fireplace
- Primary Bedroom to Ground Floor with Ensuite Shower Room and Walk in Dressing Room
- Second Bedroom to Ground floor with Two Additional Bedrooms to the First Floor
- Family Bathroom with Modern White Suite

# Ground Floor

- Reception Hall
- Lounge 18'6" x 11'0"
- Kitchen/Living/Dining 24'9" x 19'11"
- Utility Room 10'7" x 7'7"
- Primary Bedroom 23'9" x 9'1"
- Ensuite Shower Room
- Dressing Room
- Bedroom 2 10'10" x 10'1"
- Family Bathroom