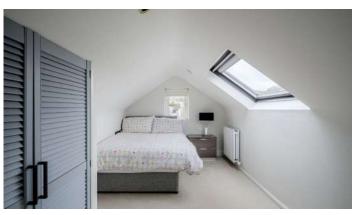

### First Floor

- Landing
- Bedroom Three 20'3" x 7'11"
- Bedroom Four 13'6" x 9'7"