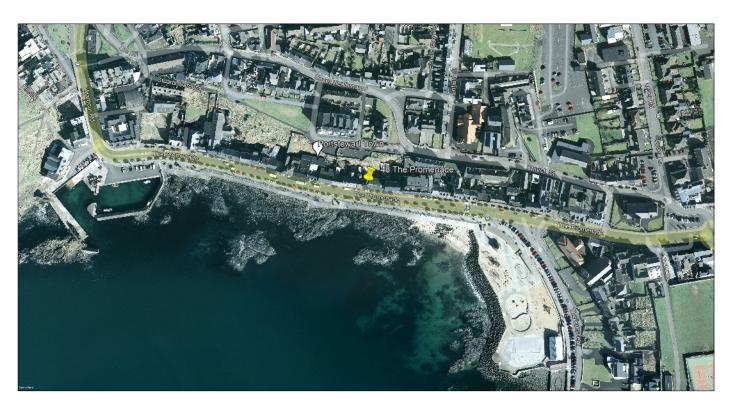

# **Property Location:**

On approaching Portstewart along the Coleraine Road continue through the Diamond roundabout onto The Promenade. Continue along and Apt 48A is situated on the right hand side.

Rates 2024 / 2025: £882.36 Tenure: TBC

# **OUR OFFICE LOCATION**