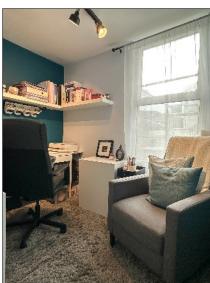

# mrafee

# Apt A, 48 The Promenade, Portstewart BT55 7AE

# **Communal Hall:**

With staircase leading to First Floor.

### **Entrance Hall**

Open Plan Lounge / Kitchen/ Dining Area: 5.1m x 4.9m (16' 9" x 16' 1") (max) with sea views to The Strand Beach, Mussenden Temple and beyond to Donegal.

# Lounge / Dining Area:

With television point.







# Kitchen:

With eye and low levels units, single drainer stainless steel sink unit, tiled between units, space for cooker, space for fridge / freezer, extractor fan, plumbed for washing machine.

# Apt A, 48 The Promenade, Portstewart BT55 7AE

# Bedroom 1:

3.7m x 2.2m (12' 2" x 7' 3") with built-in wardrobes, bedside cabinets and overhead units, wall lights.



# Steps leading to:

# **Bedroom 2 / Study:** 2.4m x 1.7m (7' 10" x 5' 7")





# mafee

# Apt A, 48 The Promenade, Portstewart BT55 7AE

# **Bathroom and w.c. Combined:**

Comprising wash hand basin, tiled splashback, w.c., PVC panelled shower cubicle with electric shower fitting, extractor fan.









# Apt A, 48 The Promenade, Portstewart BT55 7AE

# FLOOR PLANS



**FIRST FLOOR** 

# For illustrative purposes only. Not to scale.

Whilst every attempt has been made to ensure accuracy of the floor plan all measurements are approximate and no responsibility is taken for any error, omission or measurement.

MISREPRESENTATION CLAUSE: McAfee Sales, give notice to anyone who may read these particulars as follows:

- The particulars are prepared for the guidance only for prospective purchaser. They are Intended to give a fair overall description of the property but ar