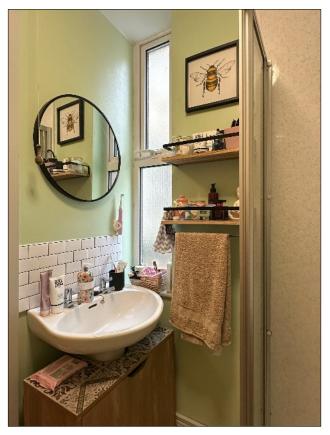

# **Bathroom and w.c. Combined:**

Comprising wash hand basin, tiled splashback, w.c., PVC panelled shower cubicle with electric shower fitting, extractor fan.