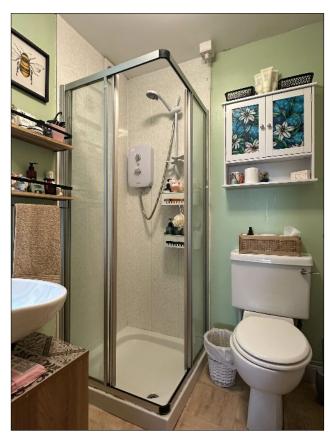

# **Bathroom and w.c. Combined:**

Comprising wash hand basin, tiled splashback, w.c., PVC panelled shower cubicle with electric shower fitting, extractor fan.