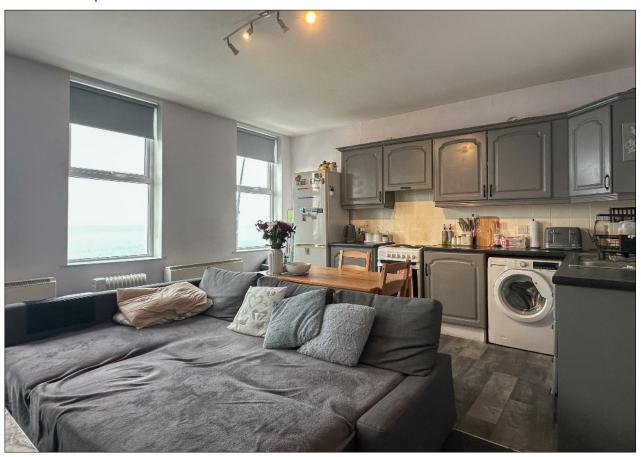

### **Entrance Hall**

Open Plan Lounge / Kitchen/ Dining Area: 5.1m x 4.9m (16' 9" x 16' 1") (max) with sea views to The Strand Beach, Mussenden Temple and beyond to Donegal.

# Lounge / Dining Area:

With television point.

# Kitchen:

With eye and low levels units, single drainer stainless steel sink unit, tiled between units, space for cooker, space for fridge / freezer, extractor fan, plumbed for washing machine.