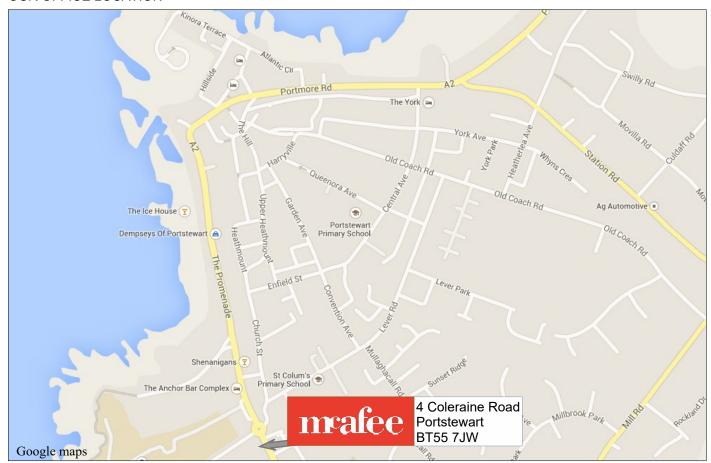

8 The Promenade, Portstewart BT55 7AE





# **Property Location:**

On approaching Portstewart along the Coleraine Road continue through the Diamond roundabout onto The Promenade. Continue along and Apt 48A is situated on the right hand side.

Rates 2024 / 2025: £882.36 Tenure: TBC

# mrafee

# Apt A, 48 The Promenade, Portstewart BT55 7AE



### OFFICE OPENING HOURS

| Monday    | 09:00  | - | 17:00 |
|-----------|--------|---|-------|
| Tuesday   | 09:00  | - | 17:00 |
| Wednesday | 09:00  | - | 17:00 |
| Thursday  | 09:00  | - | 17:00 |
| Friday    | 09:00  | - | 17:00 |
| Saturday  | 09:30  | - | 12:30 |
| Sunday    | Closed |   |       |

WEBSITE AND E-MAIL www.mcafeeproperties.co.uk portstewart@mcafeeproperties.co.uk

PROPERTY REFERENCE PST1511 180225/MH

# **OUR OFFICE LOCATION**







# FINANCIAL SERVICES by Clare

- Residential Mortgages
- Re-mortgages
- Self Build Mortgages
- Buy To Let Mortgages
- Holiday Let Mortgages

- Life Cover
- Critical Illness Cover
- Income Protection
- Buildings & Contents Cover
- Landlord Insurance

Contact Clare on 028 7083 2233 / 07739 707 078

Think Financial Services is an Appointed Representative of PRIMIS Mortgage Network. PRIMIS Mortgage Network is a trading name of First Complete Ltd which is authorised and regulated by the Financial Conduct Authority for mortgages, protection insurance and general insurance products.