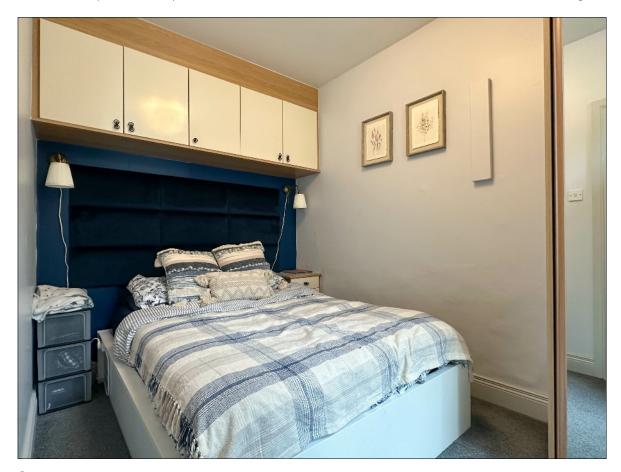

# Bedroom 1:

3.7m x 2.2m (12' 2" x 7' 3") with built-in wardrobes, bedside cabinets and overhead units, wall lights.

# Steps leading to:

# **Bedroom 2 / Study:** 2.4m x 1.7m (7' 10" x 5' 7")